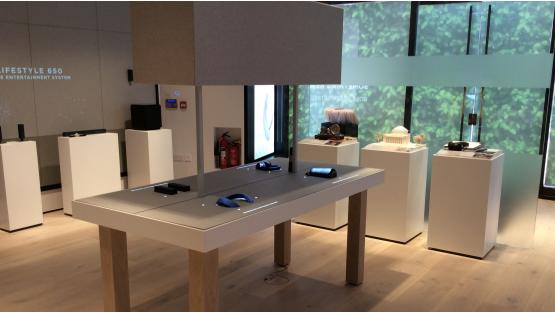

## BOSE FLAGSHIP STORE

LOCATION: London CLIENT: Bose VALUE: Undisclosed

Gariff were appointed by Bose to undertake the turnkey fit out of their new flagship store on Regent Street, London. Works were detail designed and developed by Gariff from the design intent drawings produced by GreenRoom. In order to display their innovative products, scope of works included custom-made acoustic glass barriers, wall and ceiling panels. Also manufactured in our workshop were solid surface podiums, counters and all items of furniture required to house Bose's consumer experience technology. All works were completed in an 11 week program.