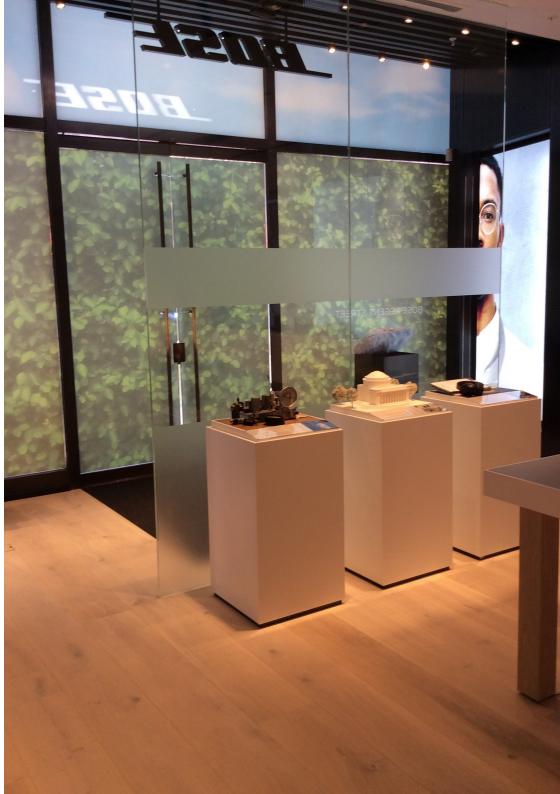

## BOSE FLAGSHIP STORE

LOCATION: London CLIENT: Bose VALUE: Undisclosed

Gariff were appointed by Bose to undertake the turnkey fit out of their new flagship store on Regent Street, London. Works were detail designed and developed by Gariff from the design intent drawings produced by GreenRoom. In order to display their innovative products, scope of works included custom-made acoustic glass barriers, wall and ceiling panels. Also manufactured in our workshop were solid surface podiums, counters and all items of furniture required to house Bose's consumer experience technology. All works were completed in an 11 week program.