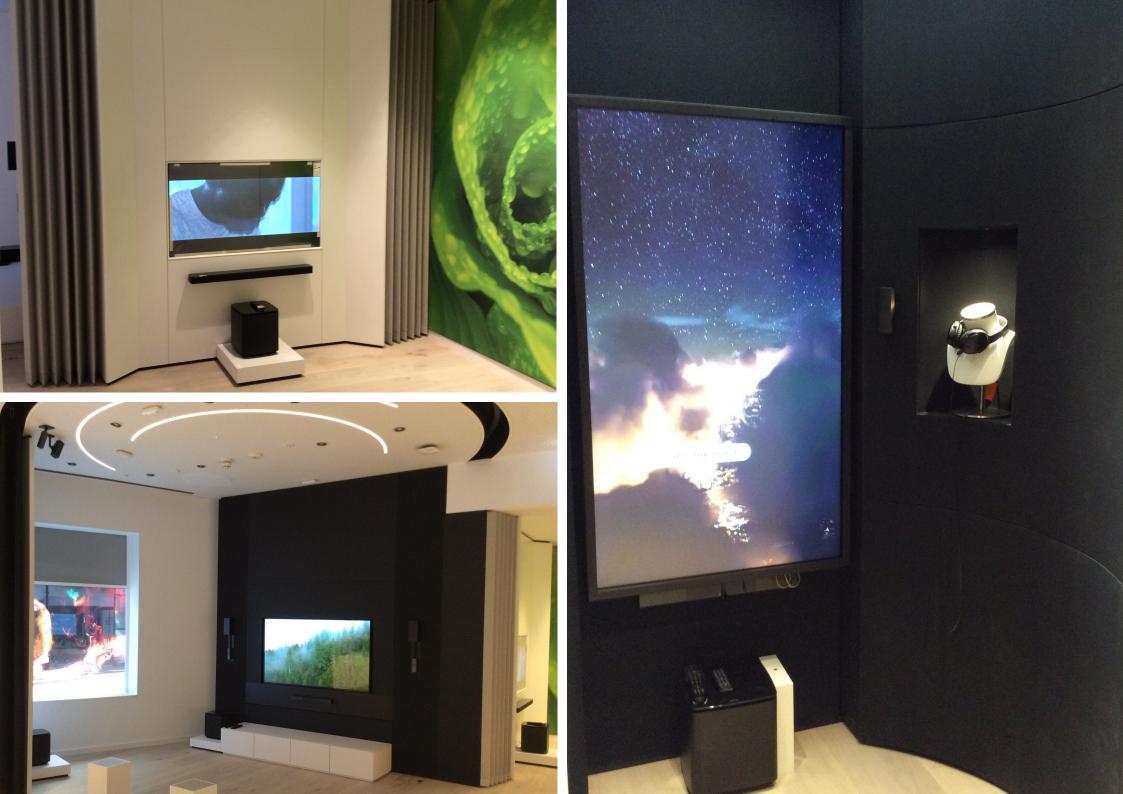

## BOSE FLAGSHIP STORE

LOCATION: London CLIENT: Bose VALUE: Undisclosed

Gariff were appointed by Bose to undertake the turnkey fit out of their new flagship store on Regent Street, London. Works were detail designed and developed by Gariff from the design intent drawings produced by GreenRoom. In order to display their innovative products, scope of works included custom-made acoustic glass barriers, wall and ceiling panels. Also manufactured in our workshop were solid surface podiums, counters and all items of furniture required to house Bose's consumer experience technology. All works were completed in an 11 week program.