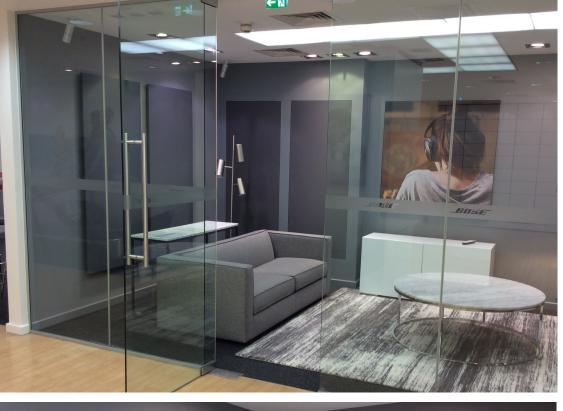

## BOSE FLAGSHIP STORE

LOCATION: London CLIENT: Bose VALUE: Undisclosed

Gariff were appointed by Bose to undertake the turnkey fit out of their new flagship store on Regent Street, London. Works were detail designed and developed by Gariff from the design intent drawings produced by GreenRoom. In order to display their innovative products, scope of works included custom-made acoustic glass barriers, wall and ceiling panels. Also manufactured in our workshop were solid surface podiums, counters and all items of furniture required to house Bose's consumer experience technology. All works were completed in an 11 week program.