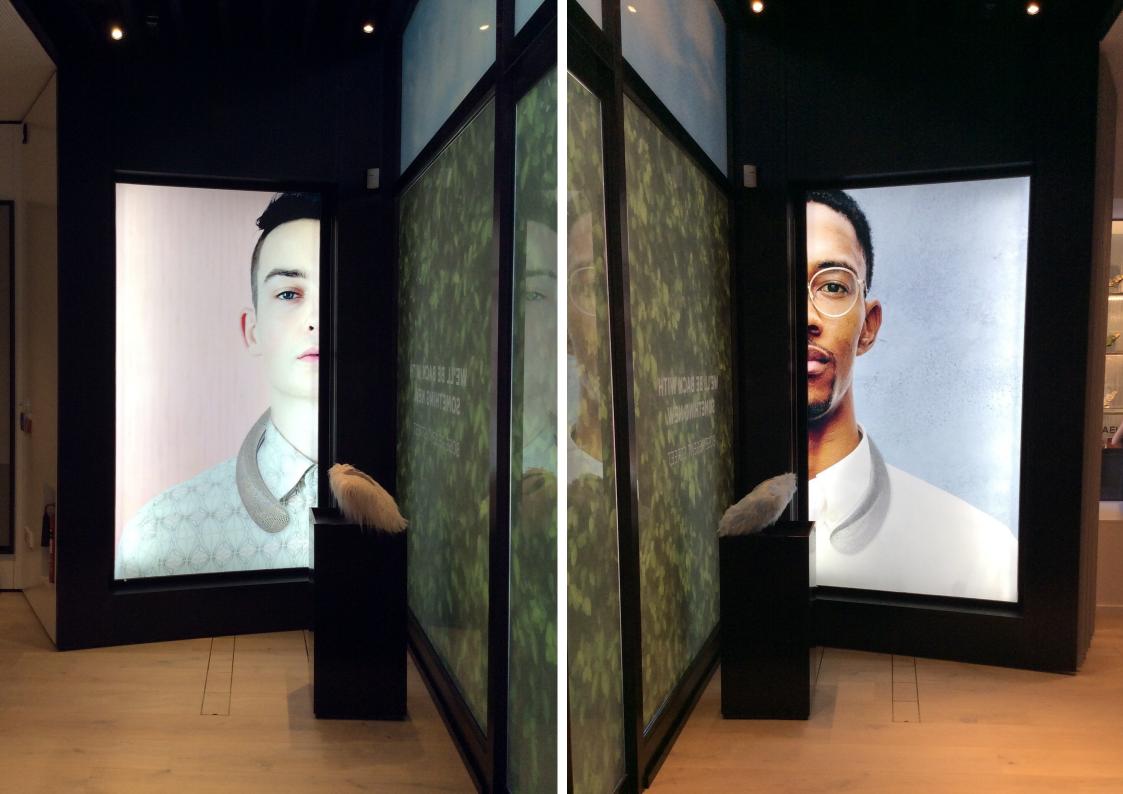

## BOSE FLAGSHIP STORE

LOCATION: London CLIENT: Bose VALUE: Undisclosed

Gariff were appointed by Bose to undertake the turnkey fit out of their new flagship store on Regent Street, London. Works were detail designed and developed by Gariff from the design intent drawings produced by GreenRoom. In order to display their innovative products, scope of works included custom-made acoustic glass barriers, wall and ceiling panels. Also manufactured in our workshop were solid surface podiums, counters and all items of furniture required to house Bose's consumer experience technology. All works were completed in an 11 week program.