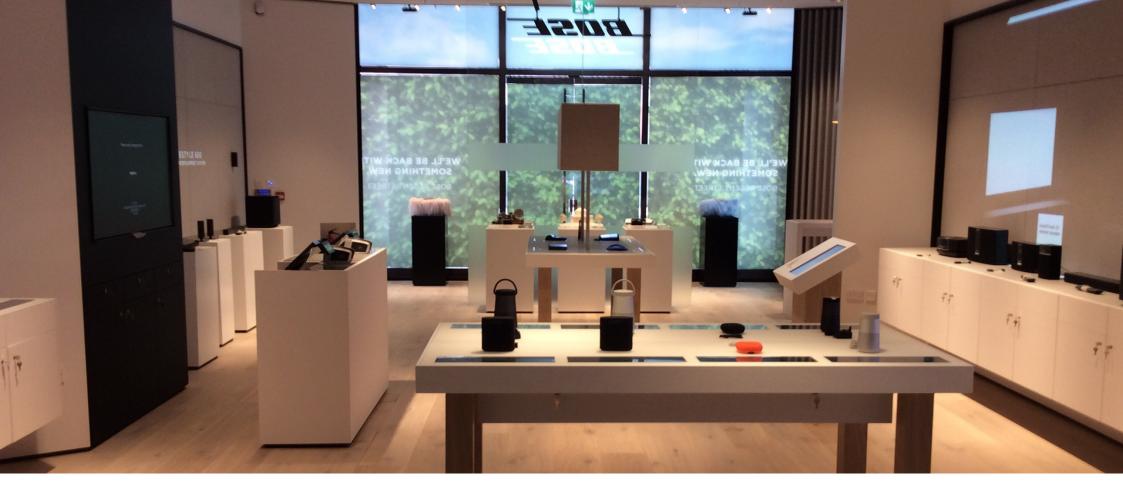

## BOSE FLAGSHIP STORE

LOCATION: London CLIENT: Bose VALUE: Undisclosed

Gariff were appointed by Bose to undertake the turnkey fit out of their new flagship store on Regent Street, London. Works were detail designed and developed by Gariff from the design intent drawings produced by GreenRoom. In order to display their innovative products, scope of works included custom-made acoustic glass barriers, wall and ceiling panels. Also manufactured in our workshop were solid surface podiums, counters and all items of furniture required to house Bose's consumer experience technology. All works were completed in an 11 week program.