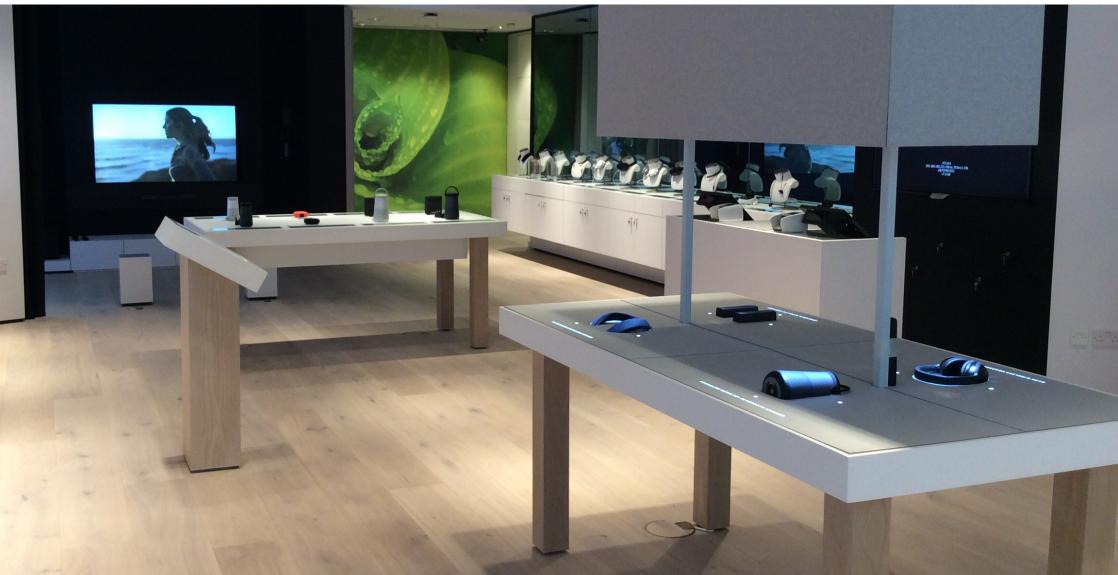

## BOSE FLAGSHIP STORE

LOCATION: London CLIENT: Bose VALUE: Undisclosed

Gariff were appointed by Bose to undertake the turnkey fit out of their new flagship store on Regent Street, London. Works were detail designed and developed by Gariff from the design intent drawings produced by GreenRoom. In order to display their innovative products, scope of works included custom-made acoustic glass barriers, wall and ceiling panels. Also manufactured in our workshop were solid surface podiums, counters and all items of furniture required to house Bose's consumer experience technology. All works were completed in an 11 week program.