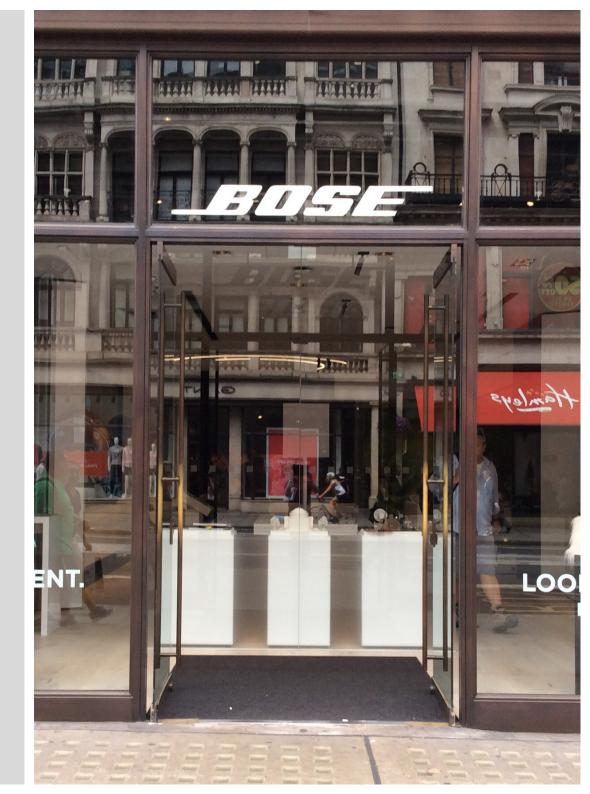

## BOSE FLAGSHIP STORE

LOCATION: London CLIENT: Bose VALUE: Undisclosed

Gariff were appointed by Bose to undertake the turnkey fit out of their new flagship store on Regent Street, London. Works were detail designed and developed by Gariff from the design intent drawings produced by GreenRoom. In order to display their innovative products, scope of works included custom-made acoustic glass barriers, wall and ceiling panels. Also manufactured in our workshop were solid surface podiums, counters and all items of furniture required to house Bose's consumer experience technology. All works were completed in an 11 week program.