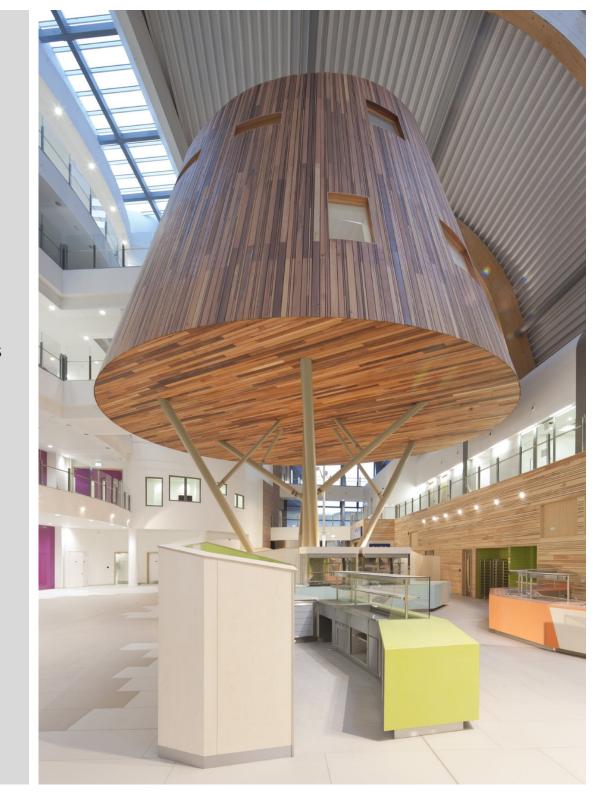

## ALDER HEY HEALTH PARK

**LOCATION:** Alder Hey Hospital, Liverpool, UK

**CLIENT:** Laing O'Rourke

VALUE: £2.1m

Gariff provided specialist joinery services for this impressive new Alder Hey Children's Hospital building in Liverpool. Work to the five-story high atrium concourse included all wall panelling systems such as white wave design MDF panels and ash slatted acoustic panelling system with integrated media screens. Specially designed furniture for example radius fixed upholstered seating, beech reception desks and curved laminate & Corian® nurses stations were all manufactured in our workshop and fitted on site by the Gariff team. The project also incorporated the creation of the imposing conical treehouse-like structure in the atrium which features Corian® fabricated multi-faith facilities.