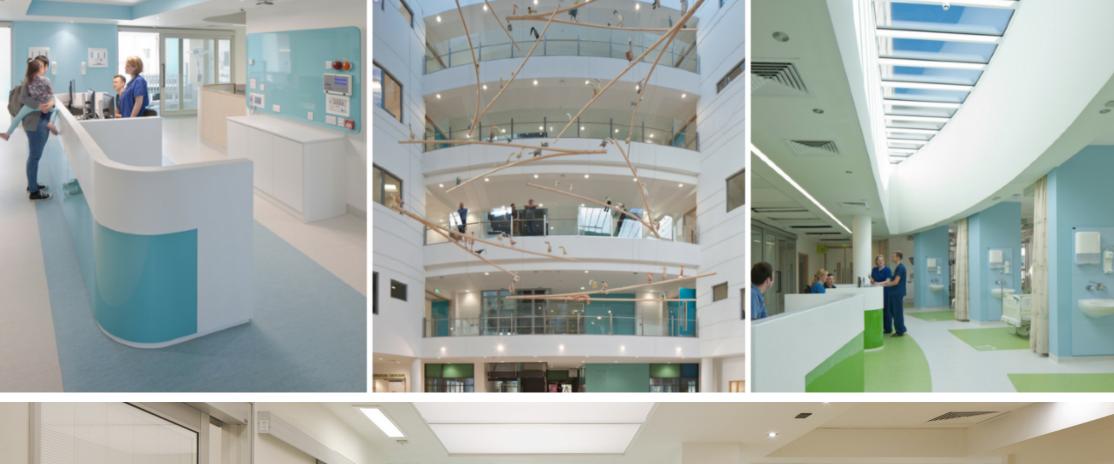

## ALDER HEY HEALTH PARK

**LOCATION:** Alder Hey Hospital, Liverpool, UK

**CLIENT:** Laing O'Rourke

VALUE: £2.1m

Gariff provided specialist joinery services for this impressive new Alder Hey Children's Hospital building in Liverpool. Work to the five-story high atrium concourse included all wall panelling systems such as white wave design MDF panels and ash slatted acoustic panelling system with integrated media screens. Specially designed furniture for example radius fixed upholstered seating, beech reception desks and curved laminate & Corian® nurses stations were all manufactured in our workshop and fitted on site by the Gariff team. The project also incorporated the creation of the imposing conical treehouse-like structure in the atrium which features Corian® fabricated multi-faith facilities.