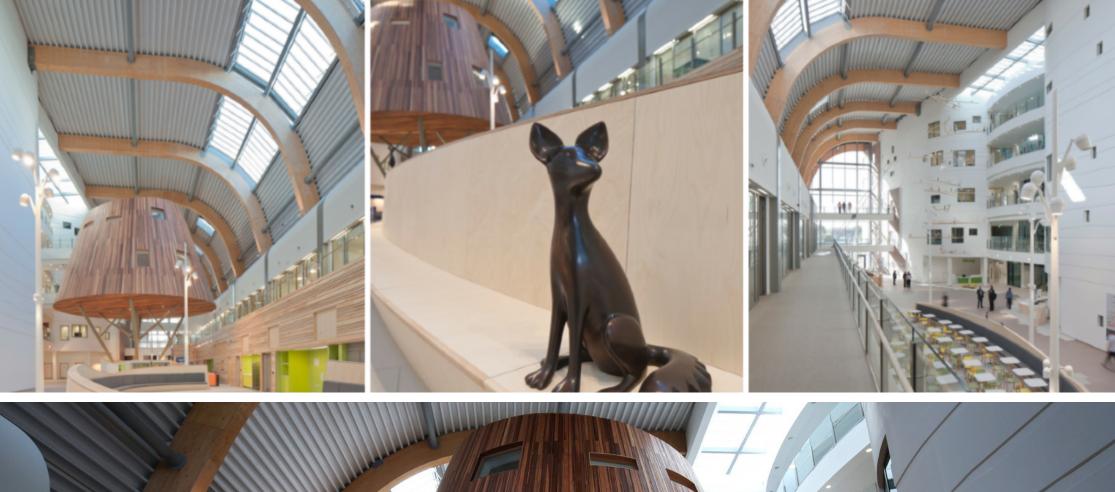

## ALDER HEY HEALTH PARK

**LOCATION:** Alder Hey Hospital, Liverpool, UK

**CLIENT:** Laing O'Rourke

VALUE: £2.1m

Gariff provided specialist joinery services for this impressive new Alder Hey Children's Hospital building in Liverpool. Work to the five-story high atrium concourse included all wall panelling systems such as white wave design MDF panels and ash slatted acoustic panelling system with integrated media screens. Specially designed furniture for example radius fixed upholstered seating, beech reception desks and curved laminate & Corian® nurses stations were all manufactured in our workshop and fitted on site by the Gariff team. The project also incorporated the creation of the imposing conical treehouse-like structure in the atrium which features Corian® fabricated multi-faith facilities.