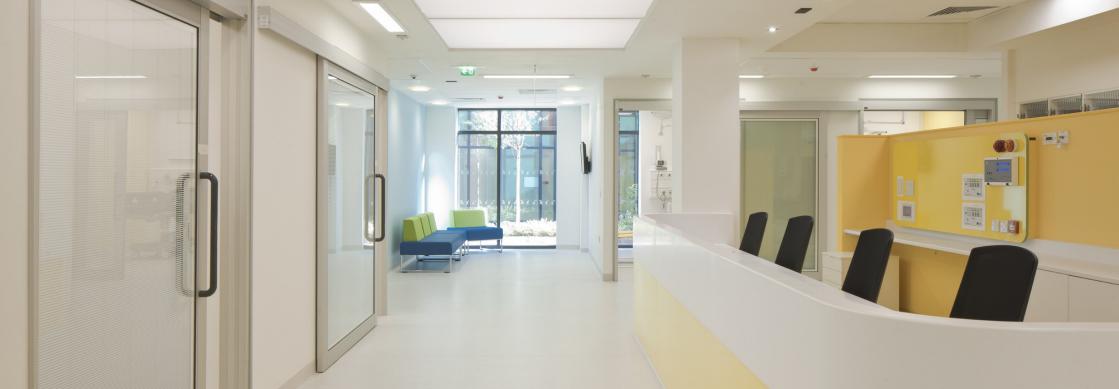

## ALDER HEY HEALTH PARK

**LOCATION:** Alder Hey Hospital, Liverpool, UK

**CLIENT:** Laing O'Rourke

VALUE: £2.1m

Gariff provided specialist joinery services for this impressive new Alder Hey Children's Hospital building in Liverpool. Work to the five-story high atrium concourse included all wall panelling systems such as white wave design MDF panels and ash slatted acoustic panelling system with integrated media screens. Specially designed furniture for example radius fixed upholstered seating, beech reception desks and curved laminate & Corian® nurses stations were all manufactured in our workshop and fitted on site by the Gariff team. The project also incorporated the creation of the imposing conical treehouse-like structure in the atrium which features Corian® fabricated multi-faith facilities.