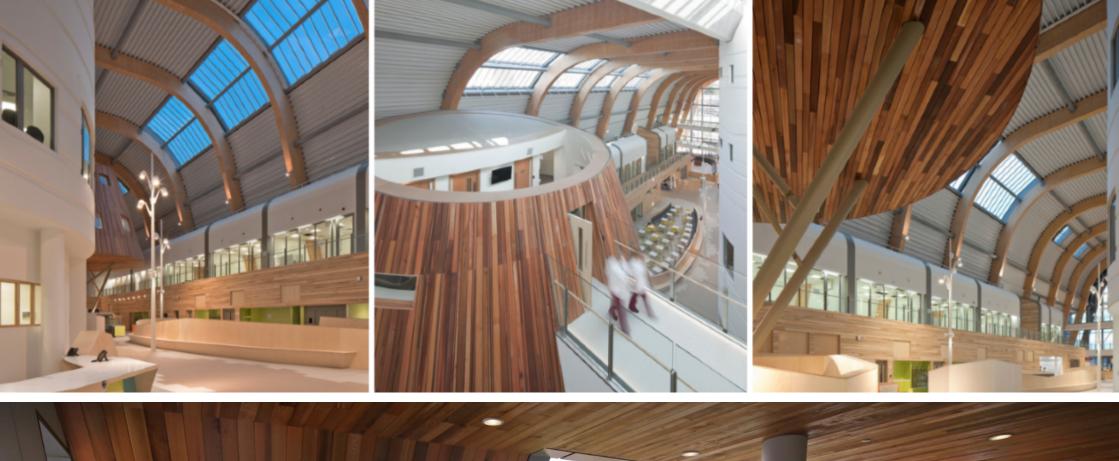

## ALDER HEY HEALTH PARK

**LOCATION:** Alder Hey Hospital, Liverpool, UK

**CLIENT:** Laing O'Rourke

VALUE: £2.1m

Gariff provided specialist joinery services for this impressive new Alder Hey Children's Hospital building in Liverpool. Work to the five-story high atrium concourse included all wall panelling systems such as white wave design MDF panels and ash slatted acoustic panelling system with integrated media screens. Specially designed furniture for example radius fixed upholstered seating, beech reception desks and curved laminate & Corian® nurses stations were all manufactured in our workshop and fitted on site by the Gariff team. The project also incorporated the creation of the imposing conical treehouse-like structure in the atrium which features Corian® fabricated multi-faith facilities.