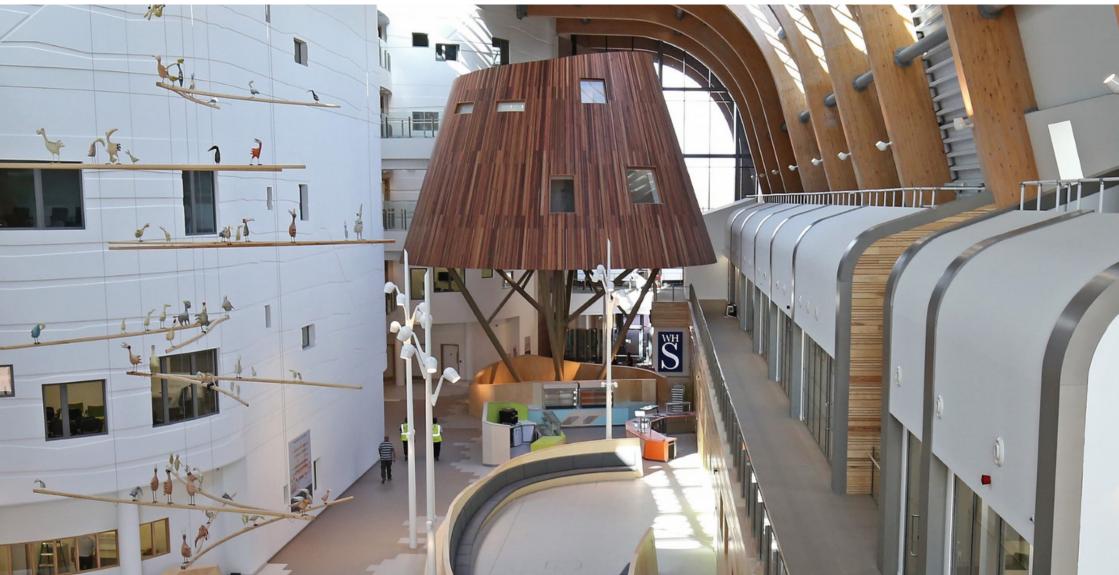

## ALDER HEY HEALTH PARK

**LOCATION:** Alder Hey Hospital, Liverpool, UK

**CLIENT:** Laing O'Rourke

VALUE: £2.1m

Gariff provided specialist joinery services for this impressive new Alder Hey Children's Hospital building in Liverpool. Work to the five-story high atrium concourse included all wall panelling systems such as white wave design MDF panels and ash slatted acoustic panelling system with integrated media screens. Specially designed furniture for example radius fixed upholstered seating, beech reception desks and curved laminate & Corian® nurses stations were all manufactured in our workshop and fitted on site by the Gariff team. The project also incorporated the creation of the imposing conical treehouse-like structure in the atrium which features Corian® fabricated multi-faith facilities.