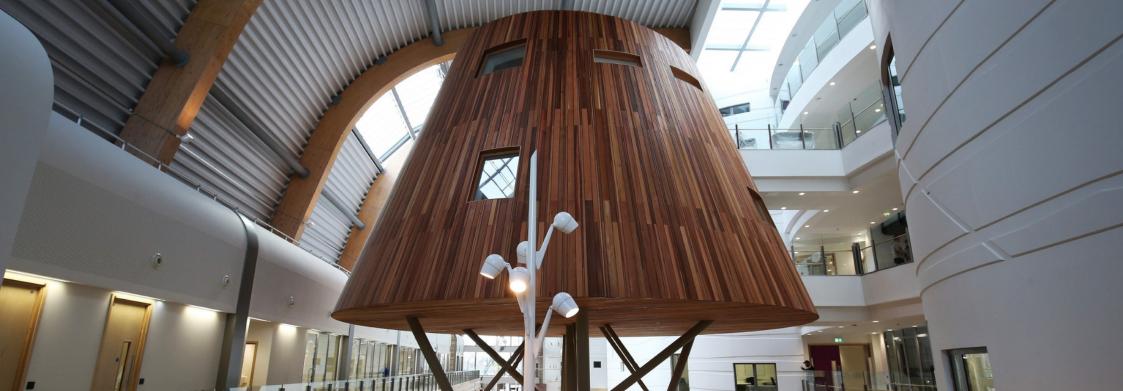

## ALDER HEY HEALTH PARK

**LOCATION:** Alder Hey Hospital, Liverpool, UK

**CLIENT:** Laing O'Rourke

VALUE: £2.1m

Gariff provided specialist joinery services for this impressive new Alder Hey Children's Hospital building in Liverpool. Work to the five-story high atrium concourse included all wall panelling systems such as white wave design MDF panels and ash slatted acoustic panelling system with integrated media screens. Specially designed furniture for example radius fixed upholstered seating, beech reception desks and curved laminate & Corian® nurses stations were all manufactured in our workshop and fitted on site by the Gariff team. The project also incorporated the creation of the imposing conical treehouse-like structure in the atrium which features Corian® fabricated multi-faith facilities.