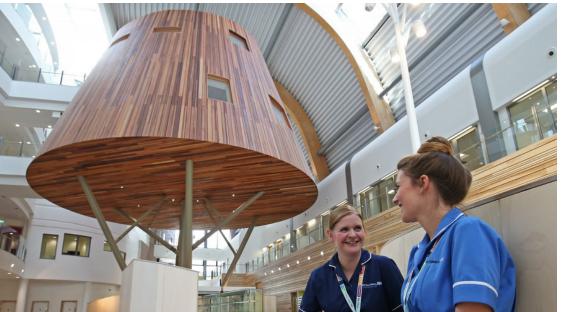

## ALDER HEY HEALTH PARK

**LOCATION:** Alder Hey Hospital, Liverpool, UK

**CLIENT:** Laing O'Rourke

VALUE: £2.1m

Gariff provided specialist joinery services for this impressive new Alder Hey Children's Hospital building in Liverpool. Work to the five-story high atrium concourse included all wall panelling systems such as white wave design MDF panels and ash slatted acoustic panelling system with integrated media screens. Specially designed furniture for example radius fixed upholstered seating, beech reception desks and curved laminate & Corian® nurses stations were all manufactured in our workshop and fitted on site by the Gariff team. The project also incorporated the creation of the imposing conical treehouse-like structure in the atrium which features Corian® fabricated multi-faith facilities.