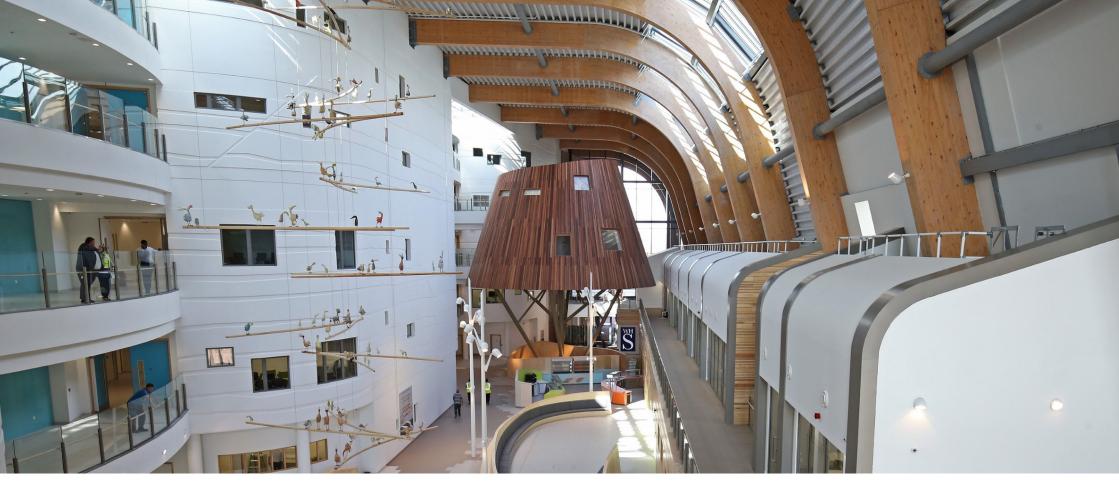

## ALDER HEY HEALTH PARK

**LOCATION:** Alder Hey Hospital, Liverpool, UK

**CLIENT:** Laing O'Rourke

VALUE: £2.1m

Gariff provided specialist joinery services for this impressive new Alder Hey Children's Hospital building in Liverpool. Work to the five-story high atrium concourse included all wall panelling systems such as white wave design MDF panels and ash slatted acoustic panelling system with integrated media screens. Specially designed furniture for example radius fixed upholstered seating, beech reception desks and curved laminate & Corian® nurses stations were all manufactured in our workshop and fitted on site by the Gariff team. The project also incorporated the creation of the imposing conical treehouse-like structure in the atrium which features Corian® fabricated multi-faith facilities.