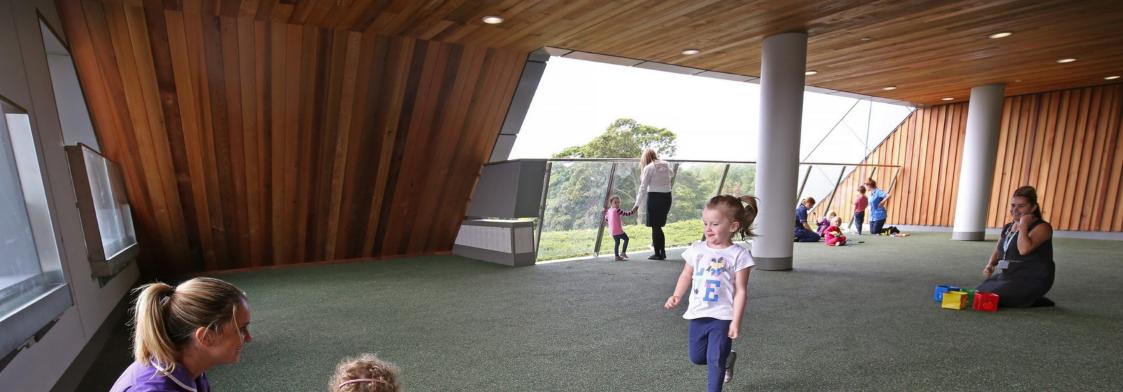

## ALDER HEY HEALTH PARK

**LOCATION:** Alder Hey Hospital, Liverpool, UK

**CLIENT:** Laing O'Rourke

VALUE: £2.1m

Gariff provided specialist joinery services for this impressive new Alder Hey Children's Hospital building in Liverpool. Work to the five-story high atrium concourse included all wall panelling systems such as white wave design MDF panels and ash slatted acoustic panelling system with integrated media screens. Specially designed furniture for example radius fixed upholstered seating, beech reception desks and curved laminate & Corian® nurses stations were all manufactured in our workshop and fitted on site by the Gariff team. The project also incorporated the creation of the imposing conical treehouse-like structure in the atrium which features Corian® fabricated multi-faith facilities.