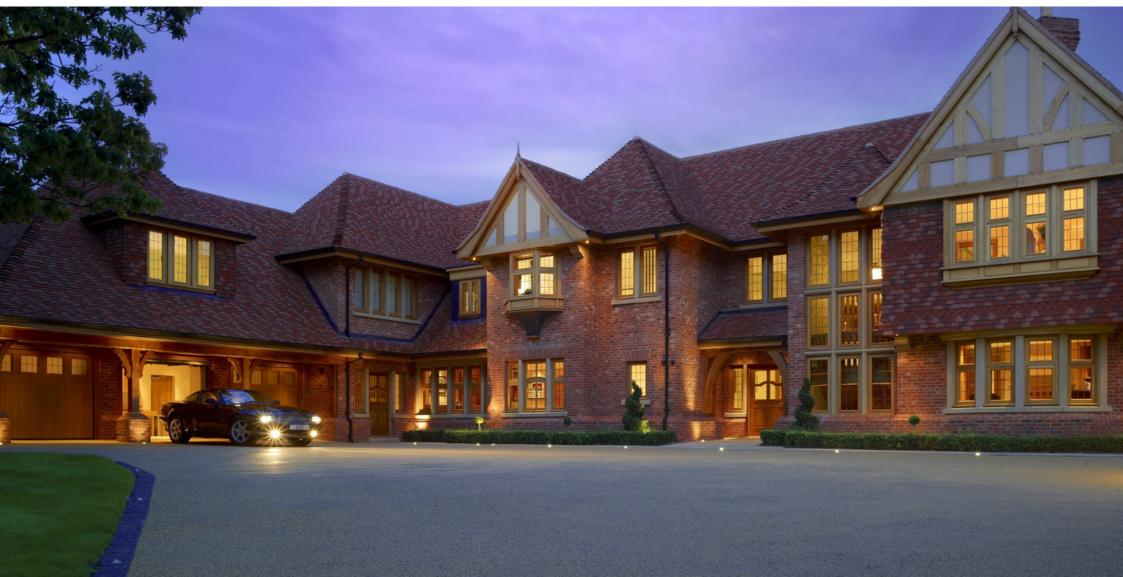

## ALDERWOOD HILL

Prestbury, Cheshire, UK

## ALDERWOOD HILL

LOCATION: Prestbury, Cheshire, UK

**CLIENT:** Confidential **VALUE:** Not Disclosed

Gariff undertook the design, build and high quality fit out of this large private residence in Cheshire, fusing both contemporary design with traditional timber finishes to create a wonderfully elegant living space. Specialist joinery features include an entirely round library room, super-yacht inspired master suite incorporating bespoke made emperor bed and double-height galleried dining hall with customdesigned oak & walnut panelling. The residence also contains a leisure suite with swimming pool, Jacuzzi, gym & steam room, a state-of-the-art cinema and a games room with bespoke pool table & radius bar. The unique pieces of joinery that combine to create this stylish residence were all constructed at Gariff's manufacturing facility before being installed by their specialist site team.