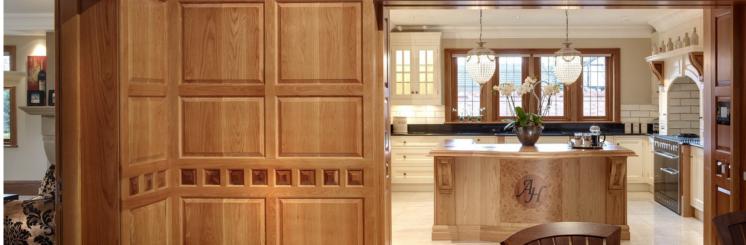

## ALDERWOOD HILL

LOCATION: Prestbury, Cheshire, UK

**CLIENT:** Confidential **VALUE:** Not Disclosed

Gariff undertook the design, build and high quality fit out of this large private residence in Cheshire, fusing both contemporary design with traditional timber finishes to create a wonderfully elegant living space. Specialist joinery features include an entirely round library room, super-yacht inspired master suite incorporating bespoke made emperor bed and double-height galleried dining hall with customdesigned oak & walnut panelling. The residence also contains a leisure suite with swimming pool, Jacuzzi, gym & steam room, a state-of-the-art cinema and a games room with bespoke pool table & radius bar. The unique pieces of joinery that combine to create this stylish residence were all constructed at Gariff's manufacturing facility before being installed by their specialist site team.