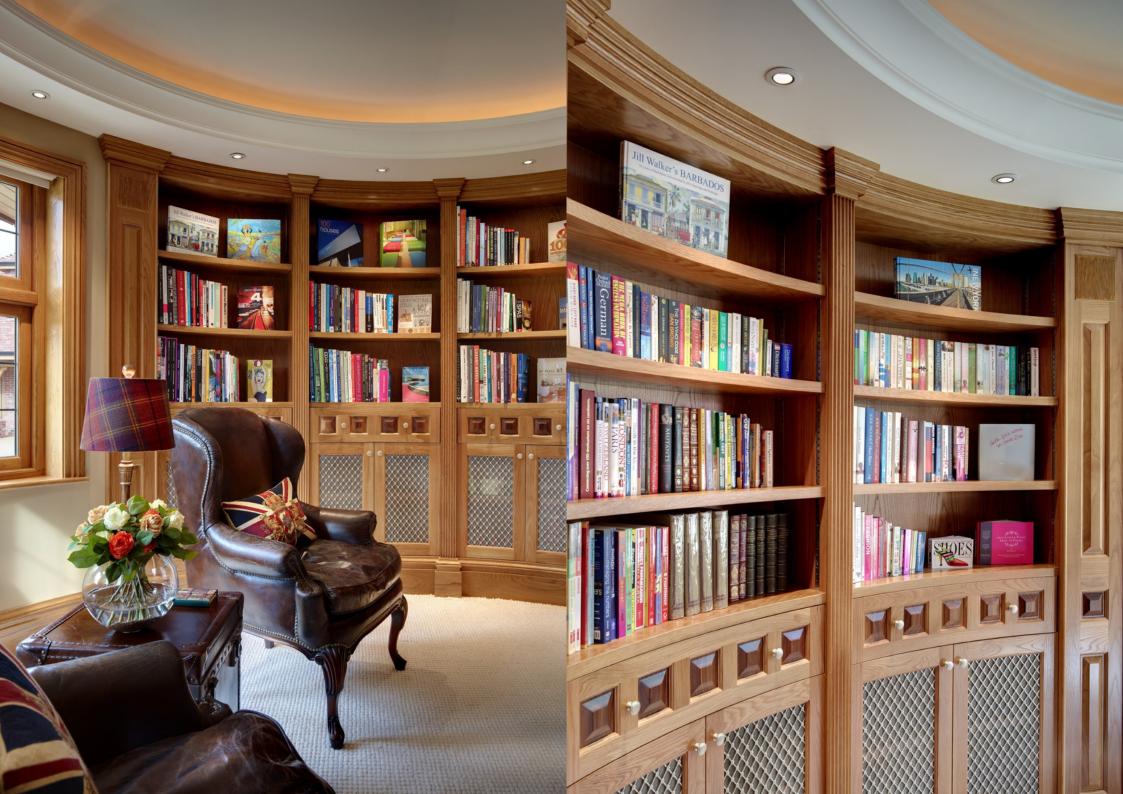

## ALDERWOOD HILL

LOCATION: Prestbury, Cheshire, UK

**CLIENT:** Confidential **VALUE:** Not Disclosed

Gariff undertook the design, build and high quality fit out of this large private residence in Cheshire, fusing both contemporary design with traditional timber finishes to create a wonderfully elegant living space. Specialist joinery features include an entirely round library room, super-yacht inspired master suite incorporating bespoke made emperor bed and double-height galleried dining hall with customdesigned oak & walnut panelling. The residence also contains a leisure suite with swimming pool, Jacuzzi, gym & steam room, a state-of-the-art cinema and a games room with bespoke pool table & radius bar. The unique pieces of joinery that combine to create this stylish residence were all constructed at Gariff's manufacturing facility before being installed by their specialist site team.