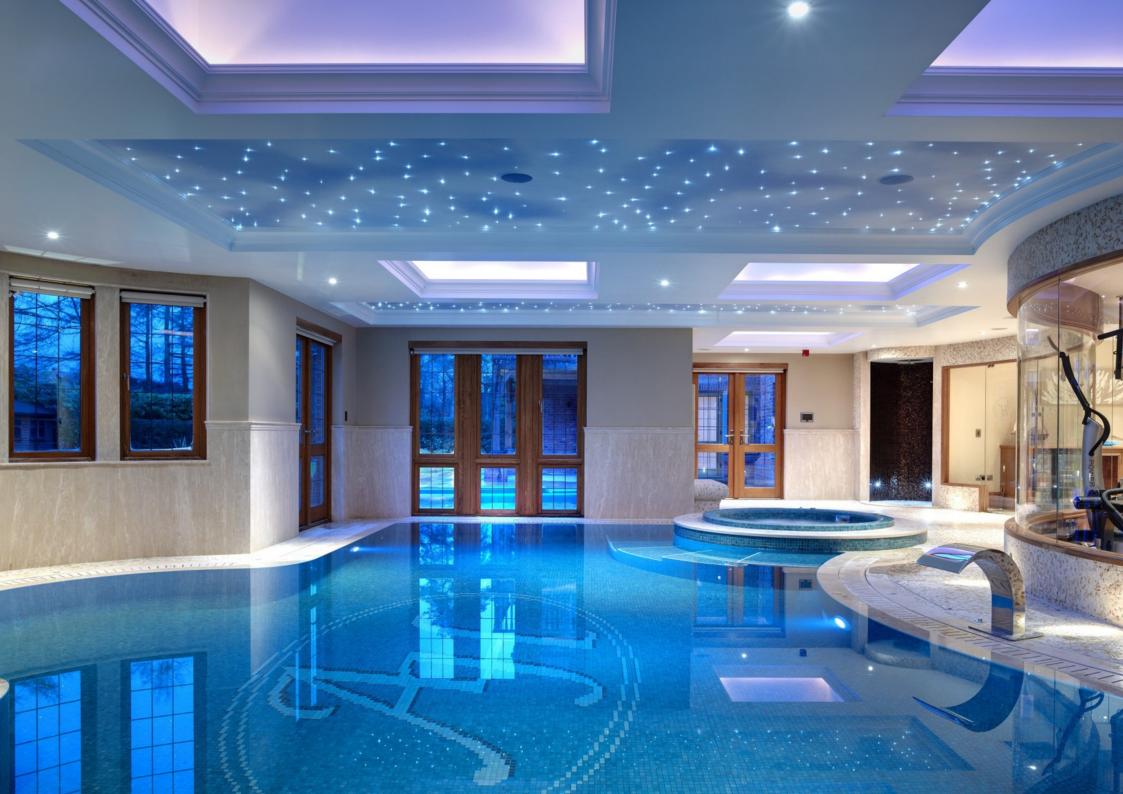

## ALDERWOOD HILL

LOCATION: Prestbury, Cheshire, UK

**CLIENT:** Confidential **VALUE:** Not Disclosed

Gariff undertook the design, build and high quality fit out of this large private residence in Cheshire, fusing both contemporary design with traditional timber finishes to create a wonderfully elegant living space. Specialist joinery features include an entirely round library room, super-yacht inspired master suite incorporating bespoke made emperor bed and double-height galleried dining hall with customdesigned oak & walnut panelling. The residence also contains a leisure suite with swimming pool, Jacuzzi, gym & steam room, a state-of-the-art cinema and a games room with bespoke pool table & radius bar. The unique pieces of joinery that combine to create this stylish residence were all constructed at Gariff's manufacturing facility before being installed by their specialist site team.