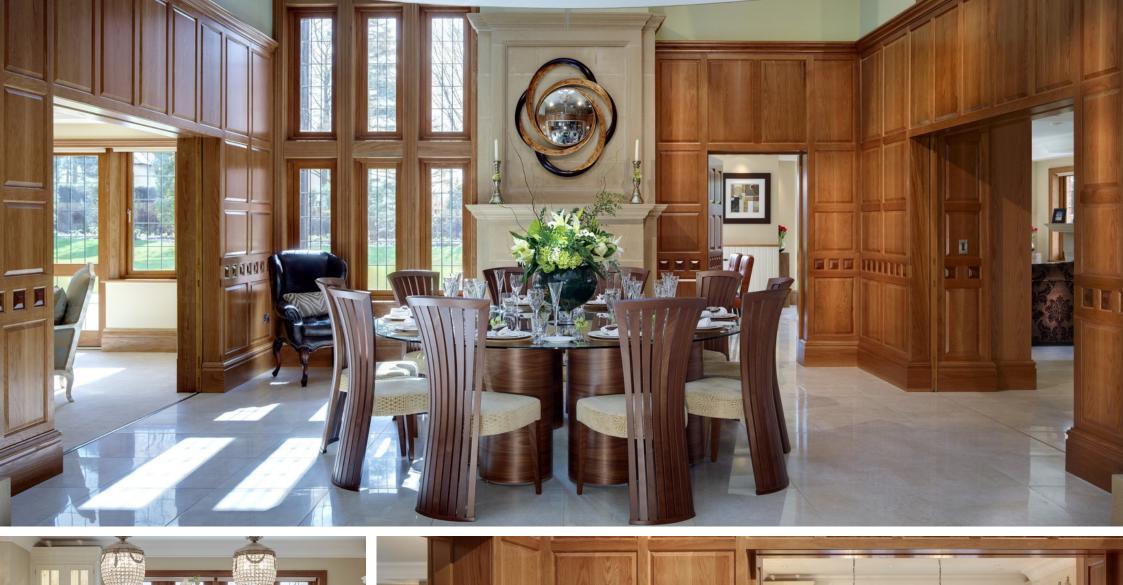

## ALDERWOOD HILL

LOCATION: Prestbury, Cheshire, UK

**CLIENT:** Confidential **VALUE:** Not Disclosed

Gariff undertook the design, build and high quality fit out of this large private residence in Cheshire, fusing both contemporary design with traditional timber finishes to create a wonderfully elegant living space. Specialist joinery features include an entirely round library room, super-yacht inspired master suite incorporating bespoke made emperor bed and double-height galleried dining hall with customdesigned oak & walnut panelling. The residence also contains a leisure suite with swimming pool, Jacuzzi, gym & steam room, a state-of-the-art cinema and a games room with bespoke pool table & radius bar. The unique pieces of joinery that combine to create this stylish residence were all constructed at Gariff's manufacturing facility before being installed by their specialist site team.