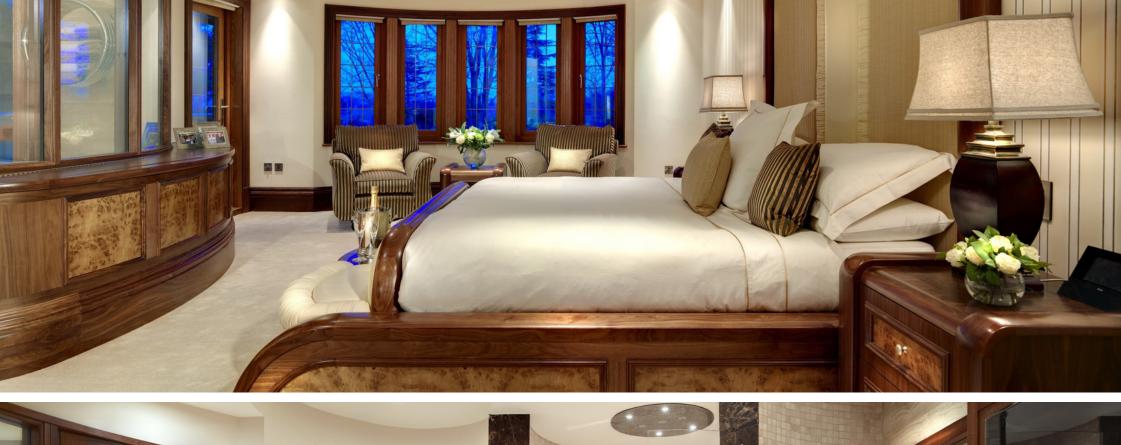

## ALDERWOOD HILL

LOCATION: Prestbury, Cheshire, UK

**CLIENT:** Confidential **VALUE:** Not Disclosed

Gariff undertook the design, build and high quality fit out of this large private residence in Cheshire, fusing both contemporary design with traditional timber finishes to create a wonderfully elegant living space. Specialist joinery features include an entirely round library room, super-yacht inspired master suite incorporating bespoke made emperor bed and double-height galleried dining hall with customdesigned oak & walnut panelling. The residence also contains a leisure suite with swimming pool, Jacuzzi, gym & steam room, a state-of-the-art cinema and a games room with bespoke pool table & radius bar. The unique pieces of joinery that combine to create this stylish residence were all constructed at Gariff's manufacturing facility before being installed by their specialist site team.