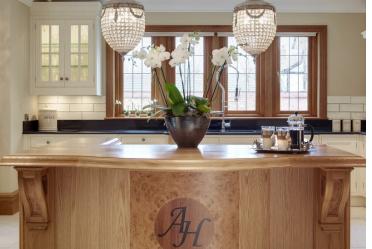

## ALDERWOOD HILL

LOCATION: Prestbury, Cheshire, UK

**CLIENT:** Confidential **VALUE:** Not Disclosed

Gariff undertook the design, build and high quality fit out of this large private residence in Cheshire, fusing both contemporary design with traditional timber finishes to create a wonderfully elegant living space. Specialist joinery features include an entirely round library room, super-yacht inspired master suite incorporating bespoke made emperor bed and double-height galleried dining hall with customdesigned oak & walnut panelling. The residence also contains a leisure suite with swimming pool, Jacuzzi, gym & steam room, a state-of-the-art cinema and a games room with bespoke pool table & radius bar. The unique pieces of joinery that combine to create this stylish residence were all constructed at Gariff's manufacturing facility before being installed by their specialist site team.