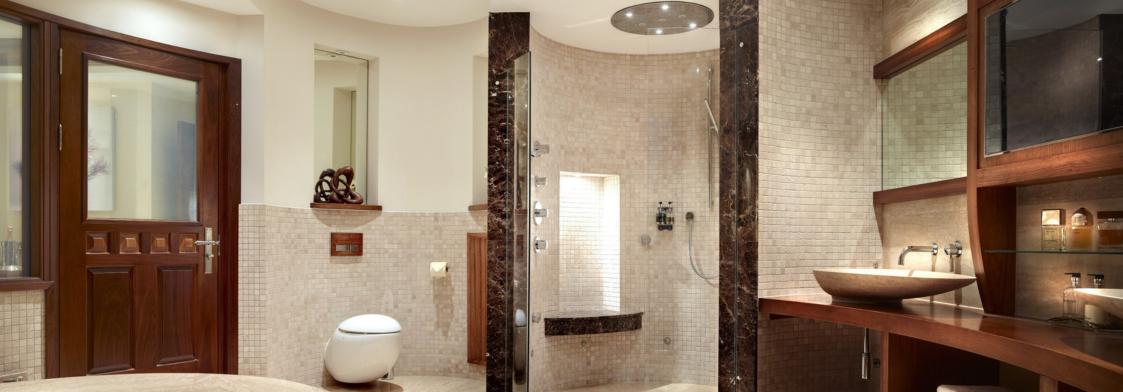

## ALDERWOOD HILL

LOCATION: Prestbury, Cheshire, UK

**CLIENT:** Confidential **VALUE:** Not Disclosed

Gariff undertook the design, build and high quality fit out of this large private residence in Cheshire, fusing both contemporary design with traditional timber finishes to create a wonderfully elegant living space. Specialist joinery features include an entirely round library room, super-yacht inspired master suite incorporating bespoke made emperor bed and double-height galleried dining hall with customdesigned oak & walnut panelling. The residence also contains a leisure suite with swimming pool, Jacuzzi, gym & steam room, a state-of-the-art cinema and a games room with bespoke pool table & radius bar. The unique pieces of joinery that combine to create this stylish residence were all constructed at Gariff's manufacturing facility before being installed by their specialist site team.