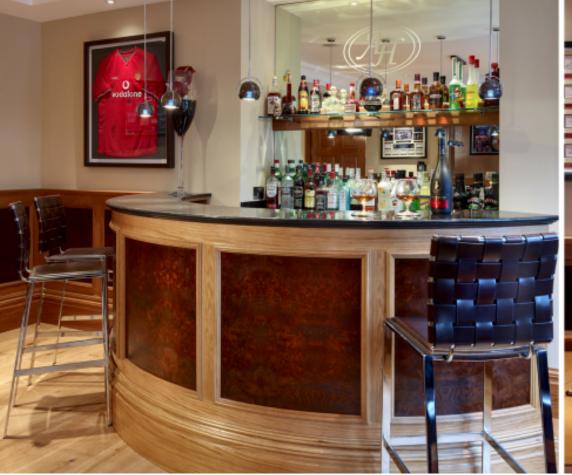

## ALDERWOOD HILL

LOCATION: Prestbury, Cheshire, UK

**CLIENT:** Confidential **VALUE:** Not Disclosed

Gariff undertook the design, build and high quality fit out of this large private residence in Cheshire, fusing both contemporary design with traditional timber finishes to create a wonderfully elegant living space. Specialist joinery features include an entirely round library room, super-yacht inspired master suite incorporating bespoke made emperor bed and double-height galleried dining hall with customdesigned oak & walnut panelling. The residence also contains a leisure suite with swimming pool, Jacuzzi, gym & steam room, a state-of-the-art cinema and a games room with bespoke pool table & radius bar. The unique pieces of joinery that combine to create this stylish residence were all constructed at Gariff's manufacturing facility before being installed by their specialist site team.