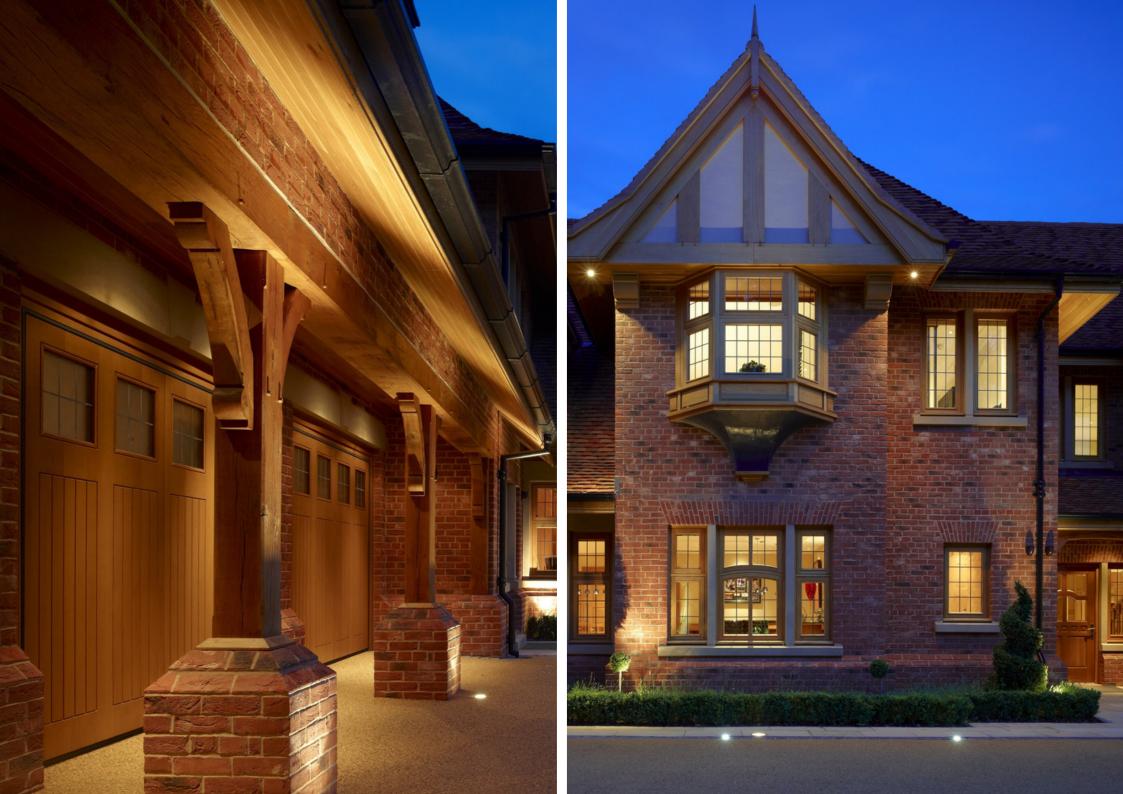

## ALDERWOOD HILL

LOCATION: Prestbury, Cheshire, UK

**CLIENT:** Confidential **VALUE:** Not Disclosed

Gariff undertook the design, build and high quality fit out of this large private residence in Cheshire, fusing both contemporary design with traditional timber finishes to create a wonderfully elegant living space. Specialist joinery features include an entirely round library room, super-yacht inspired master suite incorporating bespoke made emperor bed and double-height galleried dining hall with customdesigned oak & walnut panelling. The residence also contains a leisure suite with swimming pool, Jacuzzi, gym & steam room, a state-of-the-art cinema and a games room with bespoke pool table & radius bar. The unique pieces of joinery that combine to create this stylish residence were all constructed at Gariff's manufacturing facility before being installed by their specialist site team.