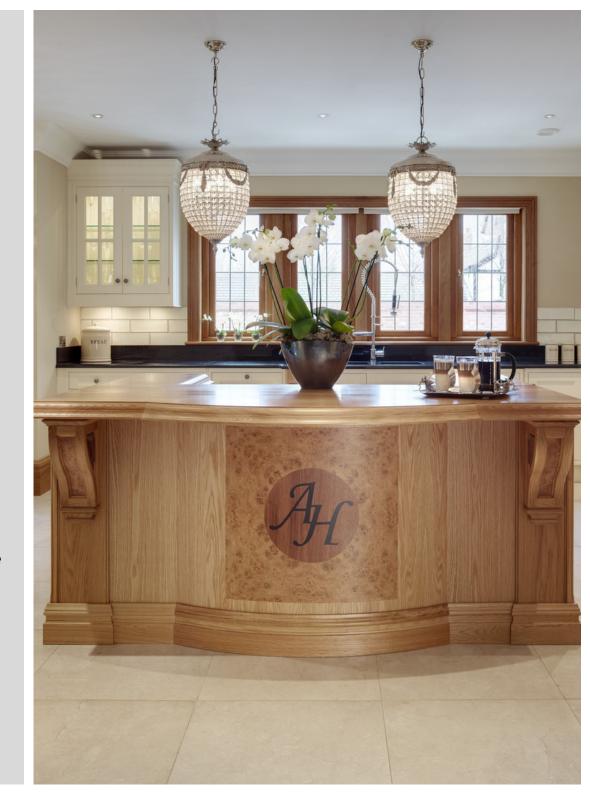

## ALDERWOOD HILL

LOCATION: Prestbury, Cheshire, UK

**CLIENT:** Confidential **VALUE:** Not Disclosed

Gariff undertook the design, build and high quality fit out of this large private residence in Cheshire, fusing both contemporary design with traditional timber finishes to create a wonderfully elegant living space. Specialist joinery features include an entirely round library room, super-yacht inspired master suite incorporating bespoke made emperor bed and double-height galleried dining hall with customdesigned oak & walnut panelling. The residence also contains a leisure suite with swimming pool, Jacuzzi, gym & steam room, a state-of-the-art cinema and a games room with bespoke pool table & radius bar. The unique pieces of joinery that combine to create this stylish residence were all constructed at Gariff's manufacturing facility before being installed by their specialist site team.