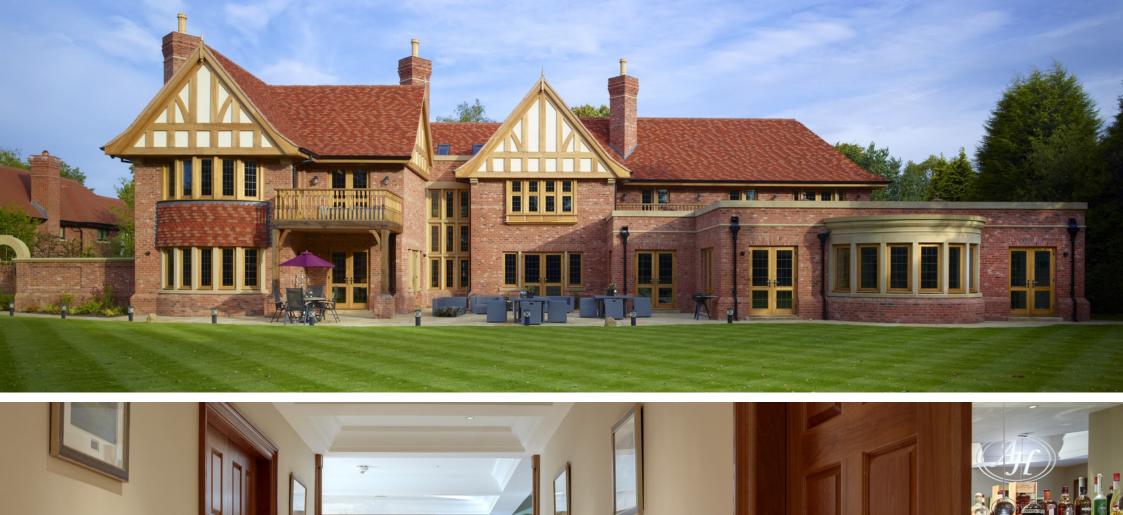

## ALDERWOOD HILL

LOCATION: Prestbury, Cheshire, UK

**CLIENT:** Confidential **VALUE:** Not Disclosed

Gariff undertook the design, build and high quality fit out of this large private residence in Cheshire, fusing both contemporary design with traditional timber finishes to create a wonderfully elegant living space. Specialist joinery features include an entirely round library room, super-yacht inspired master suite incorporating bespoke made emperor bed and double-height galleried dining hall with customdesigned oak & walnut panelling. The residence also contains a leisure suite with swimming pool, Jacuzzi, gym & steam room, a state-of-the-art cinema and a games room with bespoke pool table & radius bar. The unique pieces of joinery that combine to create this stylish residence were all constructed at Gariff's manufacturing facility before being installed by their specialist site team.