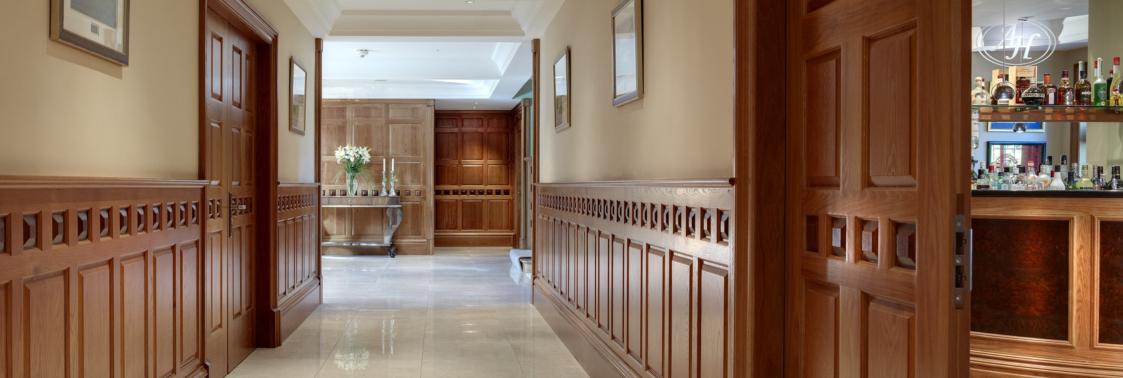

## ALDERWOOD HILL

LOCATION: Prestbury, Cheshire, UK

**CLIENT:** Confidential **VALUE:** Not Disclosed

Gariff undertook the design, build and high quality fit out of this large private residence in Cheshire, fusing both contemporary design with traditional timber finishes to create a wonderfully elegant living space. Specialist joinery features include an entirely round library room, super-yacht inspired master suite incorporating bespoke made emperor bed and double-height galleried dining hall with customdesigned oak & walnut panelling. The residence also contains a leisure suite with swimming pool, Jacuzzi, gym & steam room, a state-of-the-art cinema and a games room with bespoke pool table & radius bar. The unique pieces of joinery that combine to create this stylish residence were all constructed at Gariff's manufacturing facility before being installed by their specialist site team.