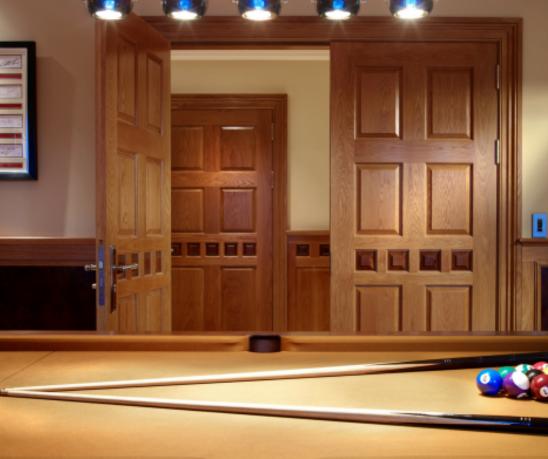

## ALDERWOOD HILL

LOCATION: Prestbury, Cheshire, UK

**CLIENT:** Confidential **VALUE:** Not Disclosed

Gariff undertook the design, build and high quality fit out of this large private residence in Cheshire, fusing both contemporary design with traditional timber finishes to create a wonderfully elegant living space. Specialist joinery features include an entirely round library room, super-yacht inspired master suite incorporating bespoke made emperor bed and double-height galleried dining hall with customdesigned oak & walnut panelling. The residence also contains a leisure suite with swimming pool, Jacuzzi, gym & steam room, a state-of-the-art cinema and a games room with bespoke pool table & radius bar. The unique pieces of joinery that combine to create this stylish residence were all constructed at Gariff's manufacturing facility before being installed by their specialist site team.