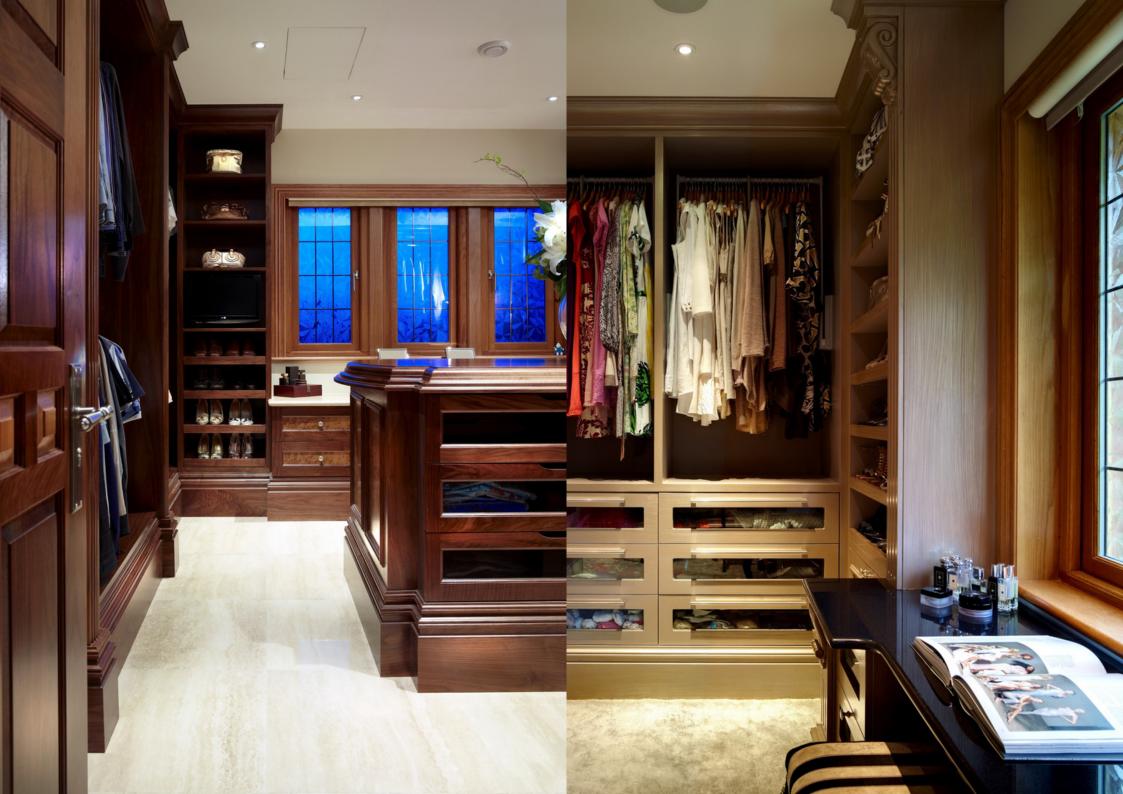

## ALDERWOOD HILL

LOCATION: Prestbury, Cheshire, UK

**CLIENT:** Confidential **VALUE:** Not Disclosed

Gariff undertook the design, build and high quality fit out of this large private residence in Cheshire, fusing both contemporary design with traditional timber finishes to create a wonderfully elegant living space. Specialist joinery features include an entirely round library room, super-yacht inspired master suite incorporating bespoke made emperor bed and double-height galleried dining hall with customdesigned oak & walnut panelling. The residence also contains a leisure suite with swimming pool, Jacuzzi, gym & steam room, a state-of-the-art cinema and a games room with bespoke pool table & radius bar. The unique pieces of joinery that combine to create this stylish residence were all constructed at Gariff's manufacturing facility before being installed by their specialist site team.