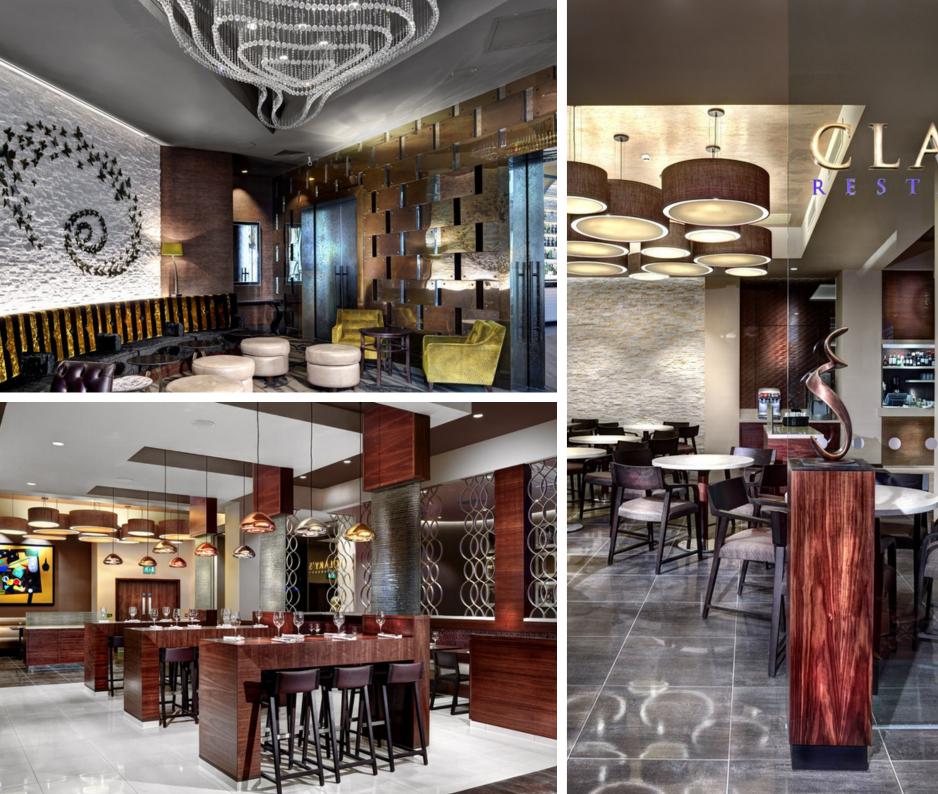

## **ASPERS CASINO**

LOCATION: Westfield Stratford City, London, UK CLIENT: The Westfield Group VALUE: £760k

Built inside Westfield's Stratford City, Aspers Casino is over 65,000 sqft and Britain's biggest casino. Work for Gariff involved fitting out the Sky Bar, Clary's Restaurant, Tanzibar and reception areas. Specialist features in the Sky Bar incorporated a brass & mirrored panel feature wall, marble top bar with back-lit 3D panels & quartz tile back bar and bespoke made high tables clad with brass. A striking fret-cut solid surface back-lit bar was built and installed for the Tanzibar area and wood veneered high tables incorporating glass partitions were produced for the Clary's dining area. Additional specialist features included producing a back-lit entrance portal and custom-built curved upholstered cinema seating