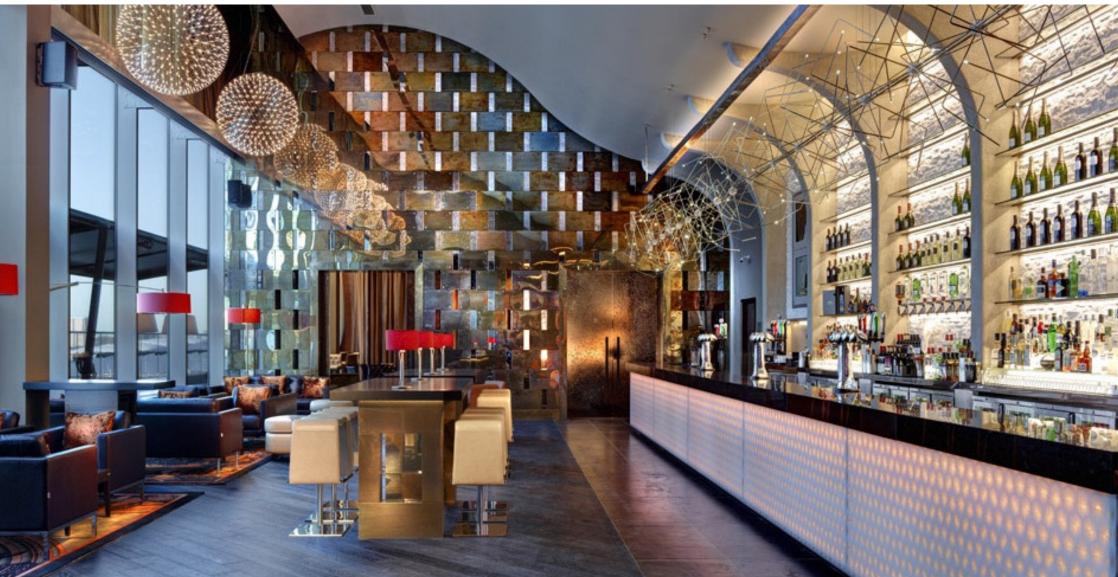

## **ASPERS CASINO**

LOCATION: Westfield Stratford City, London, UK CLIENT: The Westfield Group VALUE: £760k

Built inside Westfield's Stratford City, Aspers Casino is over 65,000 sqft and Britain's biggest casino. Work for Gariff involved fitting out the Sky Bar, Clary's Restaurant, Tanzibar and reception areas. Specialist features in the Sky Bar incorporated a brass & mirrored panel feature wall, marble top bar with back-lit 3D panels & quartz tile back bar and bespoke made high tables clad with brass. A striking fret-cut solid surface back-lit bar was built and installed for the Tanzibar area and wood veneered high tables incorporating glass partitions were produced for the Clary's dining area. Additional specialist features included producing a back-lit entrance portal and custom-built curved upholstered cinema seating