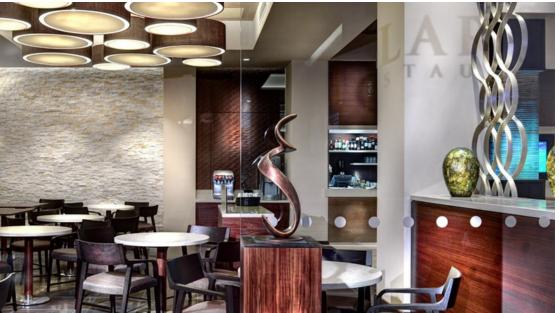

## **ASPERS CASINO**

LOCATION: Westfield Stratford City, London, UK CLIENT: The Westfield Group VALUE: £760k

Built inside Westfield's Stratford City, Aspers Casino is over 65,000 sqft and Britain's biggest casino. Work for Gariff involved fitting out the Sky Bar, Clary's Restaurant, Tanzibar and reception areas. Specialist features in the Sky Bar incorporated a brass & mirrored panel feature wall, marble top bar with back-lit 3D panels & quartz tile back bar and bespoke made high tables clad with brass. A striking fret-cut solid surface back-lit bar was built and installed for the Tanzibar area and wood veneered high tables incorporating glass partitions were produced for the Clary's dining area. Additional specialist features included producing a back-lit entrance portal and custom-built curved upholstered cinema seating