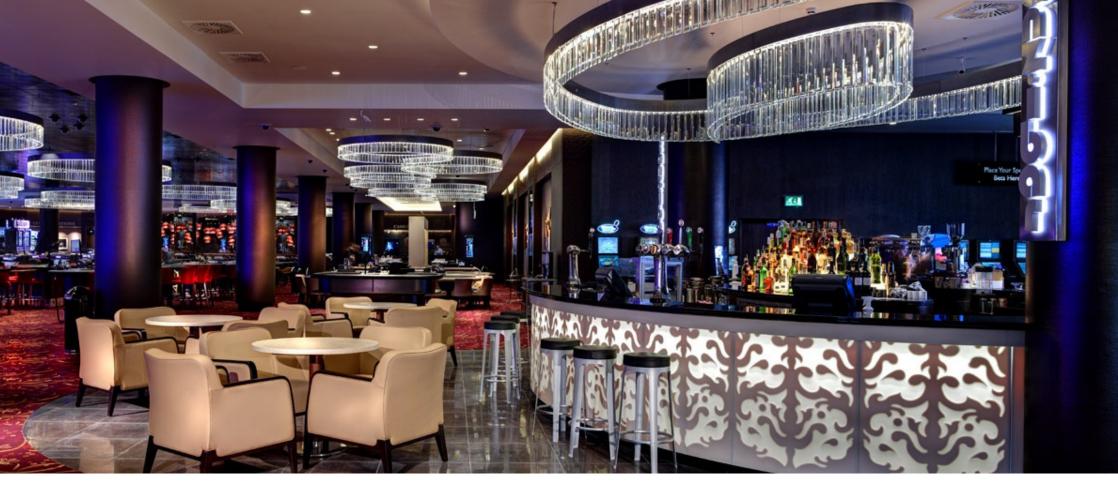

## **ASPERS CASINO**

LOCATION: Westfield Stratford City, London, UK CLIENT: The Westfield Group VALUE: £760k

Built inside Westfield's Stratford City, Aspers Casino is over 65,000 sqft and Britain's biggest casino. Work for Gariff involved fitting out the Sky Bar, Clary's Restaurant, Tanzibar and reception areas. Specialist features in the Sky Bar incorporated a brass & mirrored panel feature wall, marble top bar with back-lit 3D panels & quartz tile back bar and bespoke made high tables clad with brass. A striking fret-cut solid surface back-lit bar was built and installed for the Tanzibar area and wood veneered high tables incorporating glass partitions were produced for the Clary's dining area. Additional specialist features included producing a back-lit entrance portal and custom-built curved upholstered cinema seating