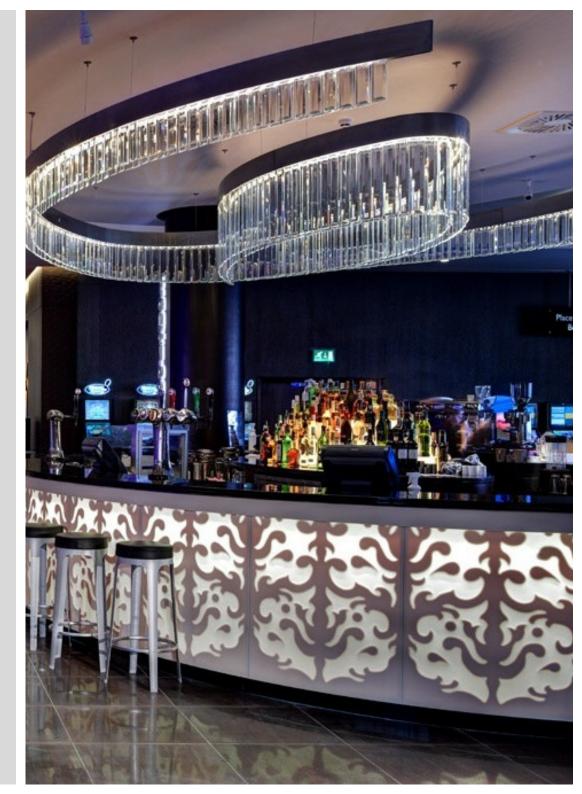

## **ASPERS CASINO**

LOCATION: Westfield Stratford City, London, UK CLIENT: The Westfield Group VALUE: £760k

Built inside Westfield's Stratford City, Aspers Casino is over 65,000 sqft and Britain's biggest casino. Work for Gariff involved fitting out the Sky Bar, Clary's Restaurant, Tanzibar and reception areas. Specialist features in the Sky Bar incorporated a brass & mirrored panel feature wall, marble top bar with back-lit 3D panels & quartz tile back bar and bespoke made high tables clad with brass. A striking fret-cut solid surface back-lit bar was built and installed for the Tanzibar area and wood veneered high tables incorporating glass partitions were produced for the Clary's dining area. Additional specialist features included producing a back-lit entrance portal and custom-built curved upholstered cinema seating