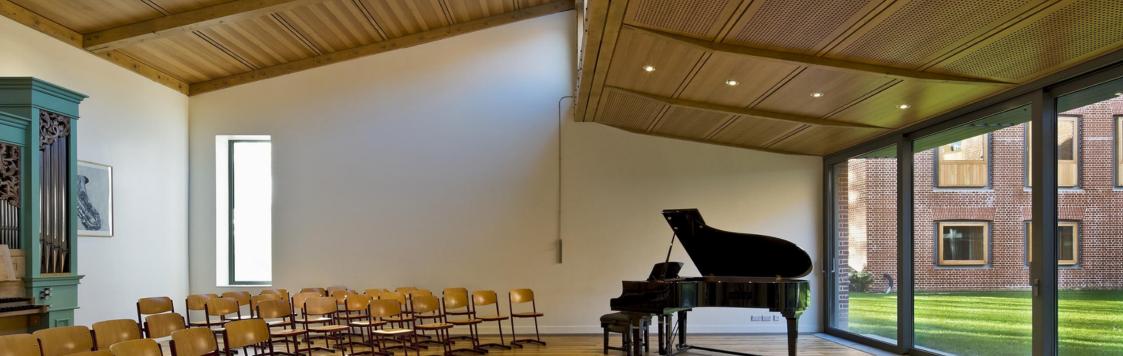

## TOM WHEARE MUSIC SCHOOL

**LOCATION:** Bryanston School, Dorset, UK

**CLIENT: Midas Construction** 

**VALUE:** £510k

Gariff were commissioned to assist with detailed design and to fit out the new music building at Bryanston School in Dorset which later went on to win the Interior Wood Award for 2015. Bespoke joinery items were manufactured and installed for the auditorium, rehearsal rooms, bar area and library. Specialist works to the 300-seat auditorium included detailed design, manufacture and installation of variable acoustic wall panels with custom-designed adjustable mechanisms and stage diffusion wall mounted panels. In addition, the tiered seating area, solid oak feature balcony balustrade and acoustic value ceiling panels were manufactured in our workshop and installed on site by our team of experienced joiners.