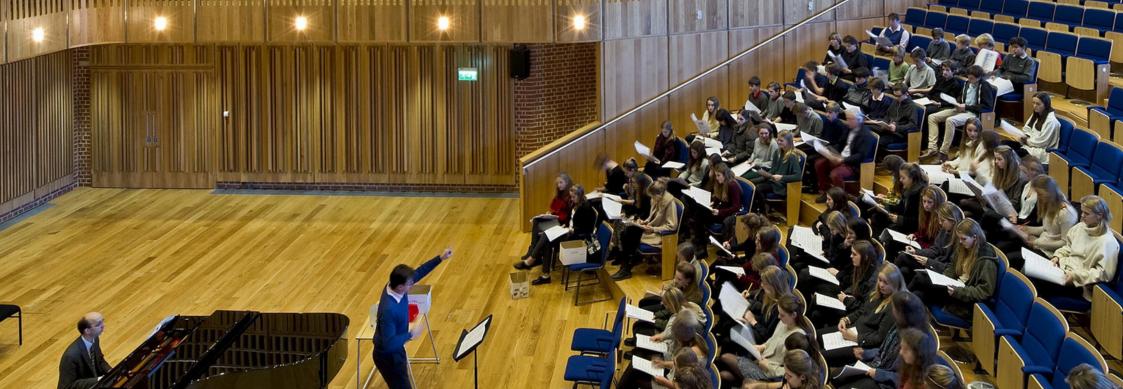

## TOM WHEARE MUSIC SCHOOL

**LOCATION:** Bryanston School, Dorset, UK

**CLIENT: Midas Construction** 

**VALUE:** £510k

Gariff were commissioned to assist with detailed design and to fit out the new music building at Bryanston School in Dorset which later went on to win the Interior Wood Award for 2015. Bespoke joinery items were manufactured and installed for the auditorium, rehearsal rooms, bar area and library. Specialist works to the 300-seat auditorium included detailed design, manufacture and installation of variable acoustic wall panels with custom-designed adjustable mechanisms and stage diffusion wall mounted panels. In addition, the tiered seating area, solid oak feature balcony balustrade and acoustic value ceiling panels were manufactured in our workshop and installed on site by our team of experienced joiners.