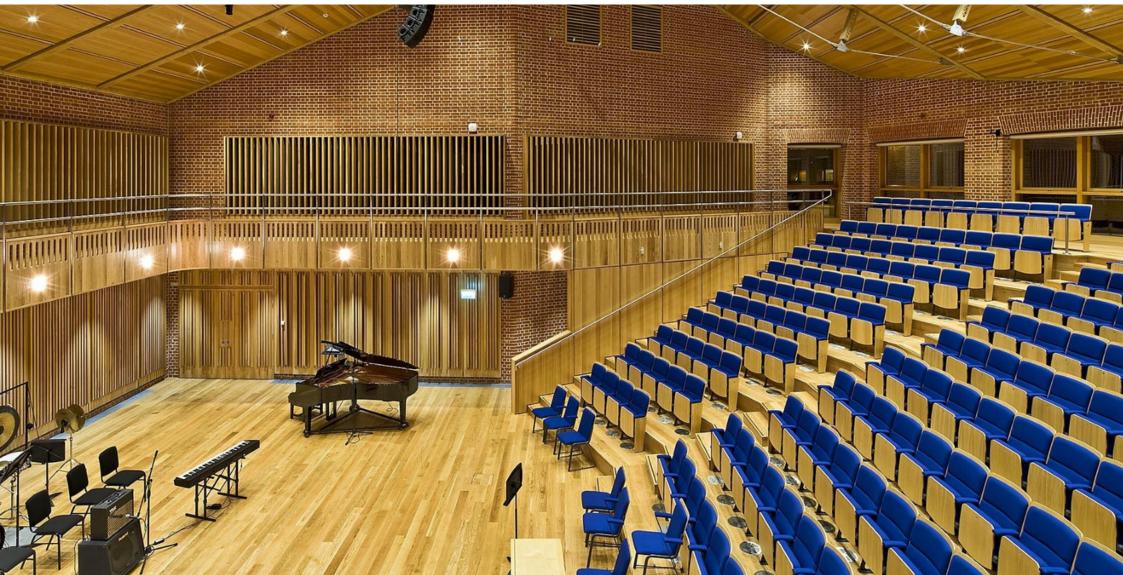

## TOM WHEARE MUSIC SCHOOL

**LOCATION:** Bryanston School, Dorset, UK

**CLIENT: Midas Construction** 

**VALUE:** £510k

Gariff were commissioned to assist with detailed design and to fit out the new music building at Bryanston School in Dorset which later went on to win the Interior Wood Award for 2015. Bespoke joinery items were manufactured and installed for the auditorium, rehearsal rooms, bar area and library. Specialist works to the 300-seat auditorium included detailed design, manufacture and installation of variable acoustic wall panels with custom-designed adjustable mechanisms and stage diffusion wall mounted panels. In addition, the tiered seating area, solid oak feature balcony balustrade and acoustic value ceiling panels were manufactured in our workshop and installed on site by our team of experienced joiners.