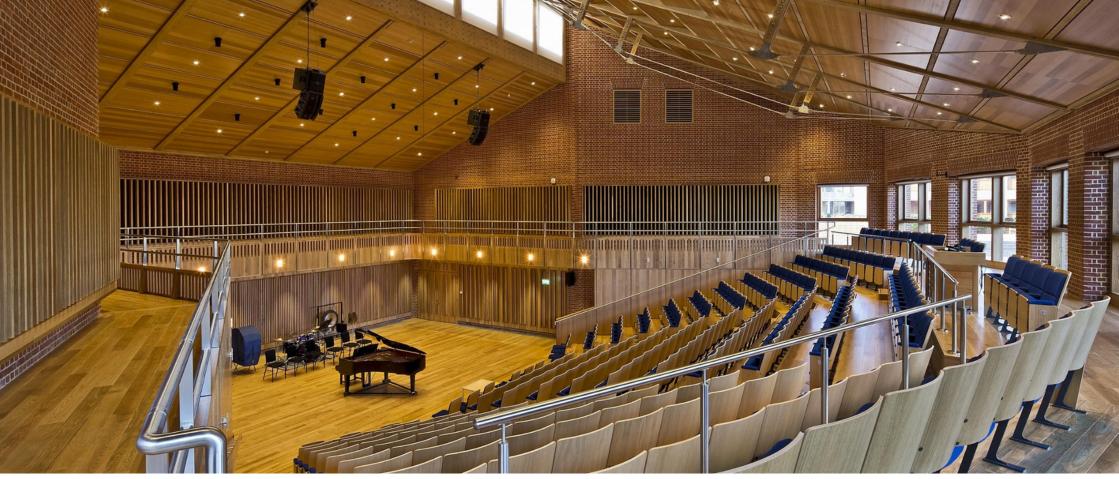

## TOM WHEARE MUSIC SCHOOL

**LOCATION:** Bryanston School, Dorset, UK

**CLIENT: Midas Construction** 

**VALUE:** £510k

Gariff were commissioned to assist with detailed design and to fit out the new music building at Bryanston School in Dorset which later went on to win the Interior Wood Award for 2015. Bespoke joinery items were manufactured and installed for the auditorium, rehearsal rooms, bar area and library. Specialist works to the 300-seat auditorium included detailed design, manufacture and installation of variable acoustic wall panels with custom-designed adjustable mechanisms and stage diffusion wall mounted panels. In addition, the tiered seating area, solid oak feature balcony balustrade and acoustic value ceiling panels were manufactured in our workshop and installed on site by our team of experienced joiners.