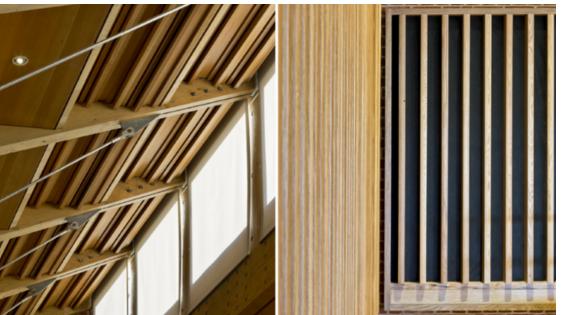

## TOM WHEARE MUSIC SCHOOL

**LOCATION:** Bryanston School, Dorset, UK

**CLIENT: Midas Construction** 

**VALUE:** £510k

Gariff were commissioned to assist with detailed design and to fit out the new music building at Bryanston School in Dorset which later went on to win the Interior Wood Award for 2015. Bespoke joinery items were manufactured and installed for the auditorium, rehearsal rooms, bar area and library. Specialist works to the 300-seat auditorium included detailed design, manufacture and installation of variable acoustic wall panels with custom-designed adjustable mechanisms and stage diffusion wall mounted panels. In addition, the tiered seating area, solid oak feature balcony balustrade and acoustic value ceiling panels were manufactured in our workshop and installed on site by our team of experienced joiners.