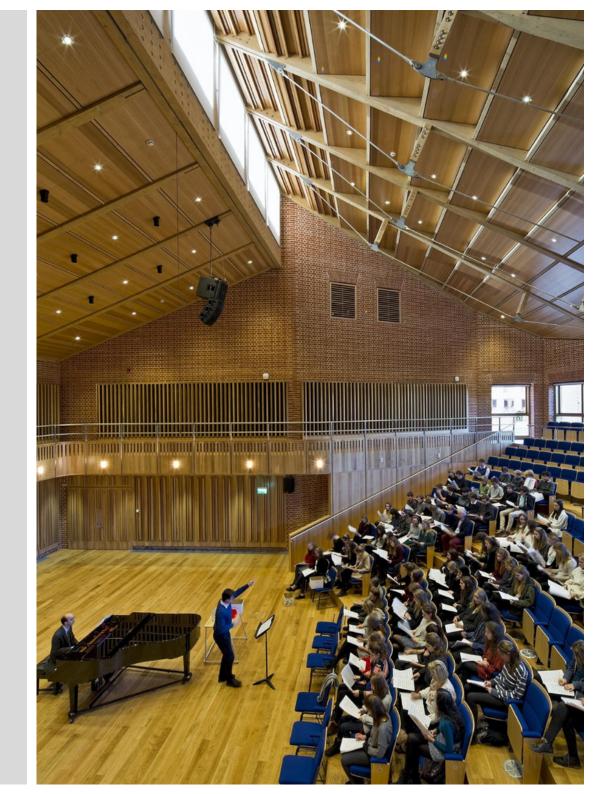

## TOM WHEARE MUSIC SCHOOL

**LOCATION:** Bryanston School, Dorset, UK

**CLIENT: Midas Construction** 

**VALUE:** £510k

Gariff were commissioned to assist with detailed design and to fit out the new music building at Bryanston School in Dorset which later went on to win the Interior Wood Award for 2015. Bespoke joinery items were manufactured and installed for the auditorium, rehearsal rooms, bar area and library. Specialist works to the 300-seat auditorium included detailed design, manufacture and installation of variable acoustic wall panels with custom-designed adjustable mechanisms and stage diffusion wall mounted panels. In addition, the tiered seating area, solid oak feature balcony balustrade and acoustic value ceiling panels were manufactured in our workshop and installed on site by our team of experienced joiners.