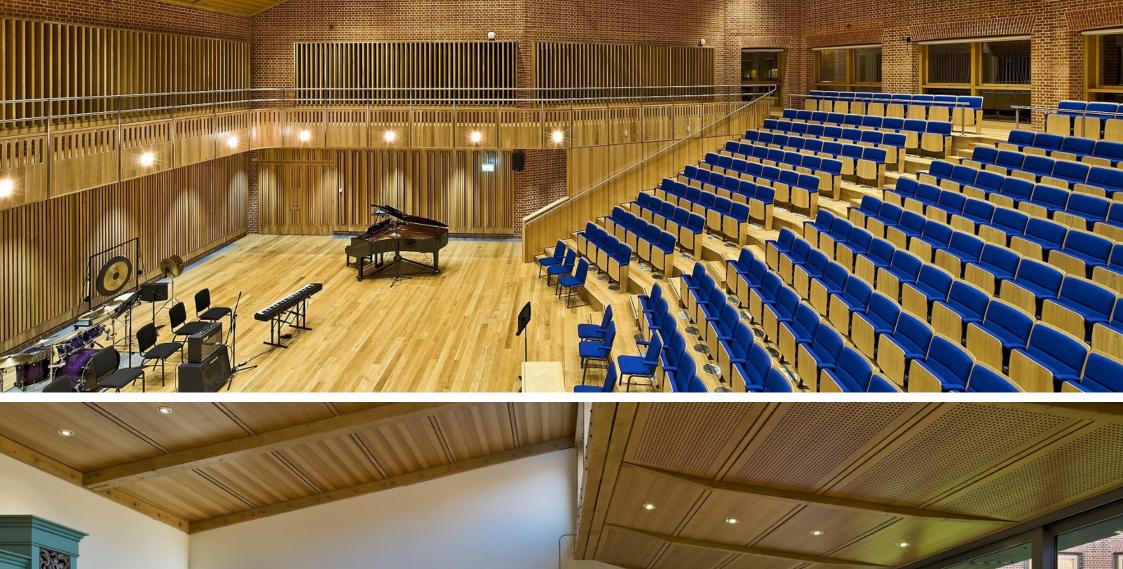

## TOM WHEARE MUSIC SCHOOL

**LOCATION:** Bryanston School, Dorset, UK

**CLIENT: Midas Construction** 

**VALUE:** £510k

Gariff were commissioned to assist with detailed design and to fit out the new music building at Bryanston School in Dorset which later went on to win the Interior Wood Award for 2015. Bespoke joinery items were manufactured and installed for the auditorium, rehearsal rooms, bar area and library. Specialist works to the 300-seat auditorium included detailed design, manufacture and installation of variable acoustic wall panels with custom-designed adjustable mechanisms and stage diffusion wall mounted panels. In addition, the tiered seating area, solid oak feature balcony balustrade and acoustic value ceiling panels were manufactured in our workshop and installed on site by our team of experienced joiners.