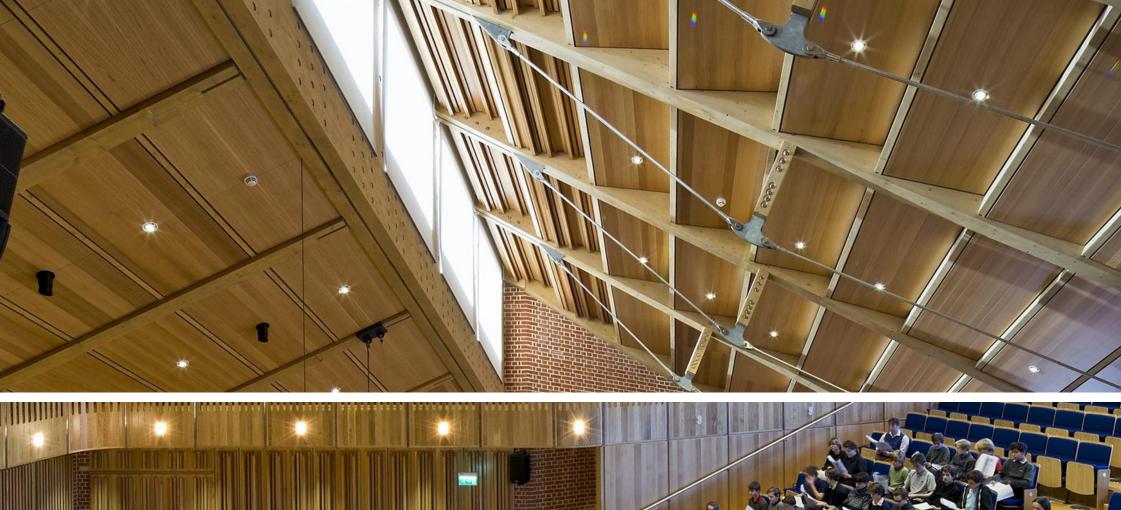

## TOM WHEARE MUSIC SCHOOL

**LOCATION:** Bryanston School, Dorset, UK

**CLIENT: Midas Construction** 

**VALUE:** £510k

Gariff were commissioned to assist with detailed design and to fit out the new music building at Bryanston School in Dorset which later went on to win the Interior Wood Award for 2015. Bespoke joinery items were manufactured and installed for the auditorium, rehearsal rooms, bar area and library. Specialist works to the 300-seat auditorium included detailed design, manufacture and installation of variable acoustic wall panels with custom-designed adjustable mechanisms and stage diffusion wall mounted panels. In addition, the tiered seating area, solid oak feature balcony balustrade and acoustic value ceiling panels were manufactured in our workshop and installed on site by our team of experienced joiners.