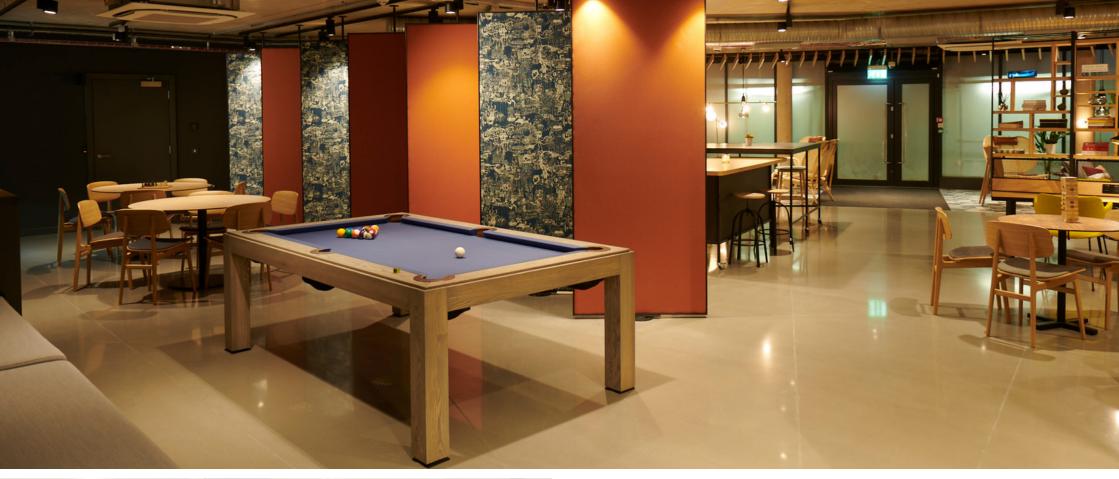

## **CLIPPERS QUAY**

**LOCATION**: Salford Quays

**CLIENT:** Grainger Plc

VALUE: £1.4m

Gariff were appointed by Grainger Plc to fit out the reception, gym and amenity areas in this high end built-to-rent development in Salford Quays, Manchester. All joinery units including the reception desk, co-working hub desks, timber ceiling fins, bespoke kitchen units and other furniture items were custom-built just down the road in our Trafford Park based workshop. Gariff also provided all walls, timber & acoustic panelling, feature ceilings, floor coverings and decoration as specified by the Interior Designer including a mezzanine level in the reception area. The total programme duration was 14 weeks.