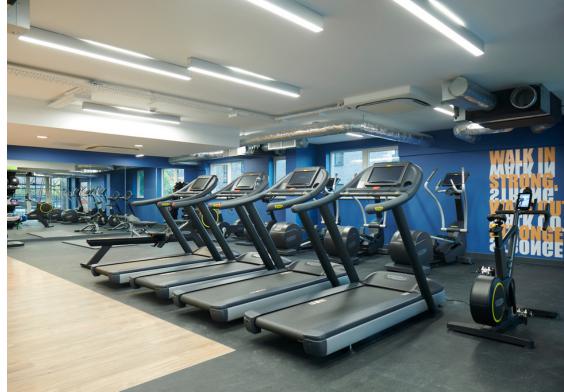

## **CLIPPERS QUAY**

**LOCATION**: Salford Quays

**CLIENT:** Grainger Plc

VALUE: £1.4m

Gariff were appointed by Grainger Plc to fit out the reception, gym and amenity areas in this high end built-to-rent development in Salford Quays, Manchester. All joinery units including the reception desk, co-working hub desks, timber ceiling fins, bespoke kitchen units and other furniture items were custom-built just down the road in our Trafford Park based workshop. Gariff also provided all walls, timber & acoustic panelling, feature ceilings, floor coverings and decoration as specified by the Interior Designer including a mezzanine level in the reception area. The total programme duration was 14 weeks.