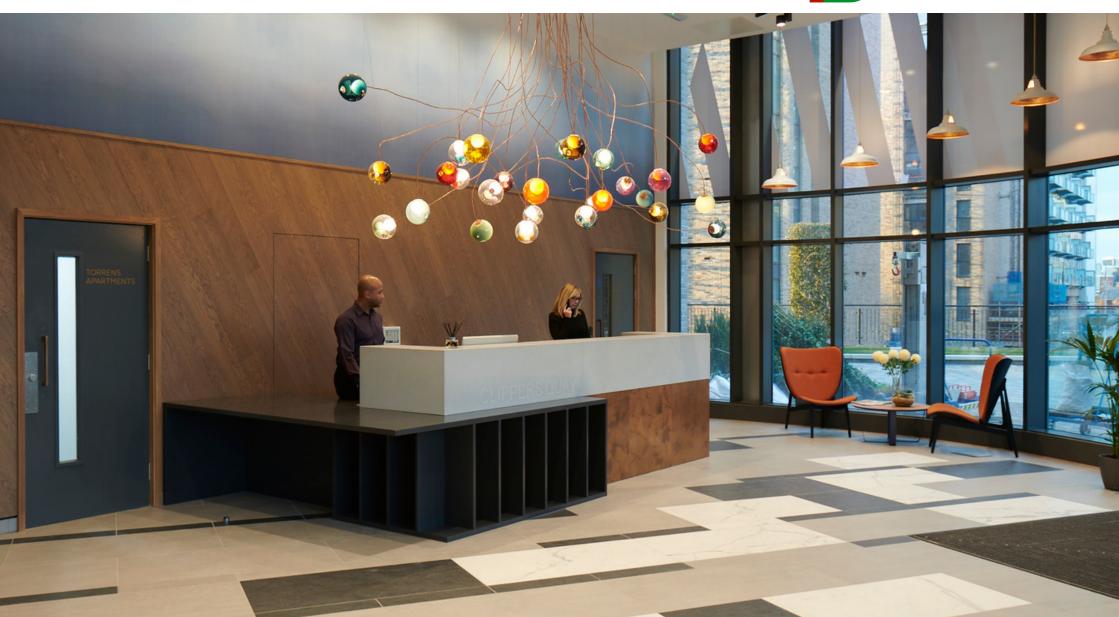

## **CLIPPERS QUAY**

**LOCATION**: Salford Quays

**CLIENT:** Grainger Plc

VALUE: £1.4m

Gariff were appointed by Grainger Plc to fit out the reception, gym and amenity areas in this high end built-to-rent development in Salford Quays, Manchester. All joinery units including the reception desk, co-working hub desks, timber ceiling fins, bespoke kitchen units and other furniture items were custom-built just down the road in our Trafford Park based workshop. Gariff also provided all walls, timber & acoustic panelling, feature ceilings, floor coverings and decoration as specified by the Interior Designer including a mezzanine level in the reception area. The total programme duration was 14 weeks.