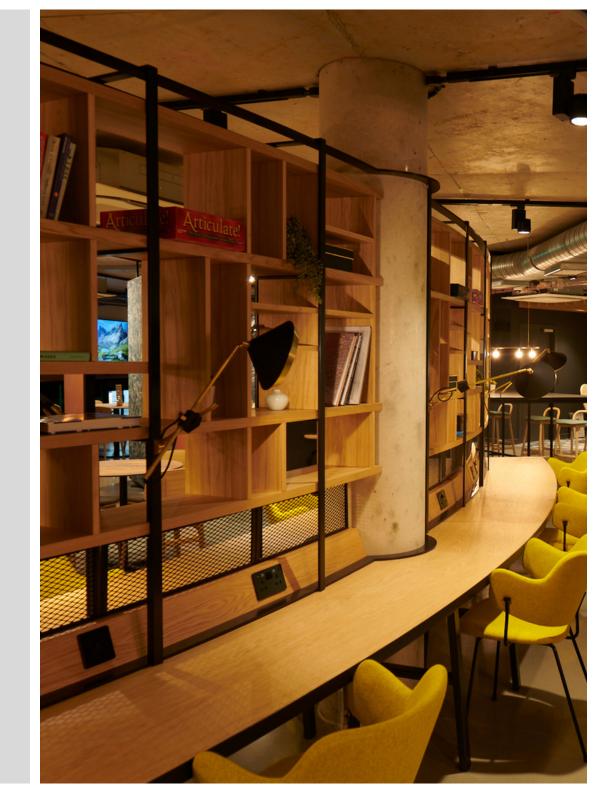

## **CLIPPERS QUAY**

**LOCATION**: Salford Quays

**CLIENT:** Grainger Plc

VALUE: £1.4m

Gariff were appointed by Grainger Plc to fit out the reception, gym and amenity areas in this high end built-to-rent development in Salford Quays, Manchester. All joinery units including the reception desk, co-working hub desks, timber ceiling fins, bespoke kitchen units and other furniture items were custom-built just down the road in our Trafford Park based workshop. Gariff also provided all walls, timber & acoustic panelling, feature ceilings, floor coverings and decoration as specified by the Interior Designer including a mezzanine level in the reception area. The total programme duration was 14 weeks.