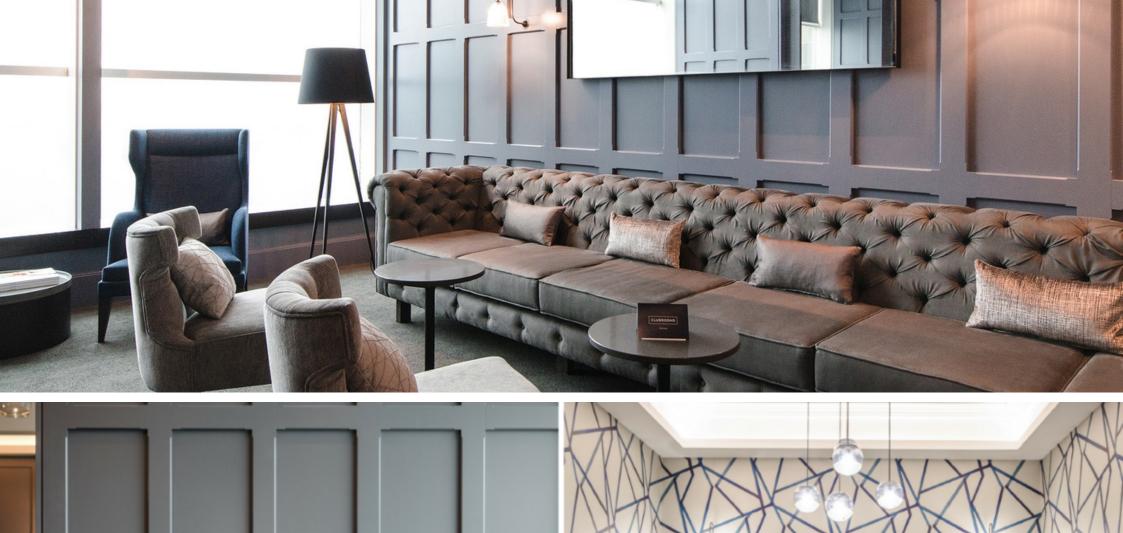

## **CLUROOM LOUNGES**

**LOCATION:** London Gatiwsk Airport, UK

**CLIENT:** No1 Traveller

VALUE: £1.0m+ per Lounge

Gariff completed the full fit-out package for two Clubroom executive passenger lounges in both the North and South terminals at London's Gatwick airport. Works included bespoke furniture & joinery, complete mechanical & electrical services and all finishes & decoration to walls, floors & ceilings. A number of specialist joinery pieces were custom-built for the client in our manufacturing facility such as oversized Chesterfield corner sofas, CNC routered feature partition screens to match the wallpaper specified by designers and fitted credenza units with inset media screens. A sophisticated look was created by installing paint finish MDF wall panelling combined with specialist glazed screens.