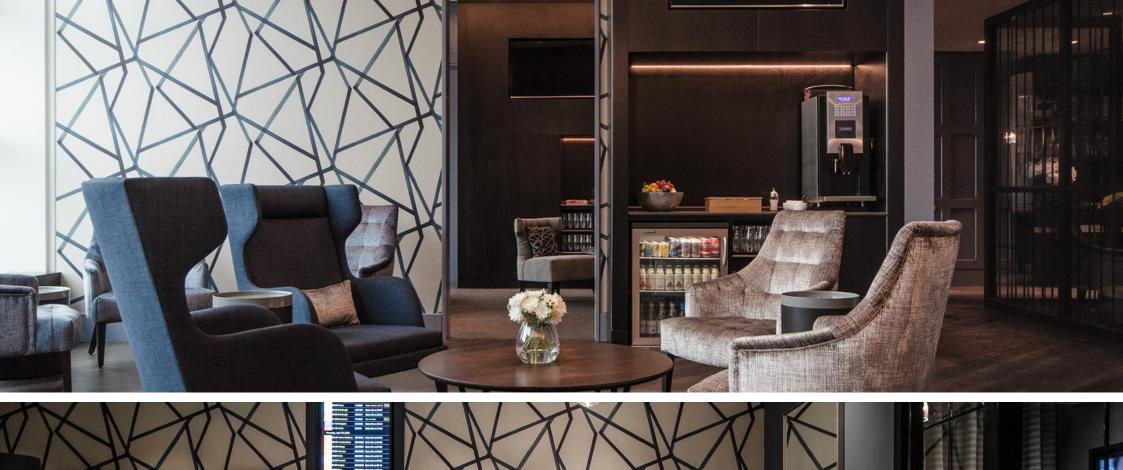

## **CLUROOM LOUNGES**

**LOCATION:** London Gatiwsk Airport, UK

**CLIENT:** No1 Traveller

VALUE: £1.0m+ per Lounge

Gariff completed the full fit-out package for two Clubroom executive passenger lounges in both the North and South terminals at London's Gatwick airport. Works included bespoke furniture & joinery, complete mechanical & electrical services and all finishes & decoration to walls, floors & ceilings. A number of specialist joinery pieces were custom-built for the client in our manufacturing facility such as oversized Chesterfield corner sofas, CNC routered feature partition screens to match the wallpaper specified by designers and fitted credenza units with inset media screens. A sophisticated look was created by installing paint finish MDF wall panelling combined with specialist glazed screens.