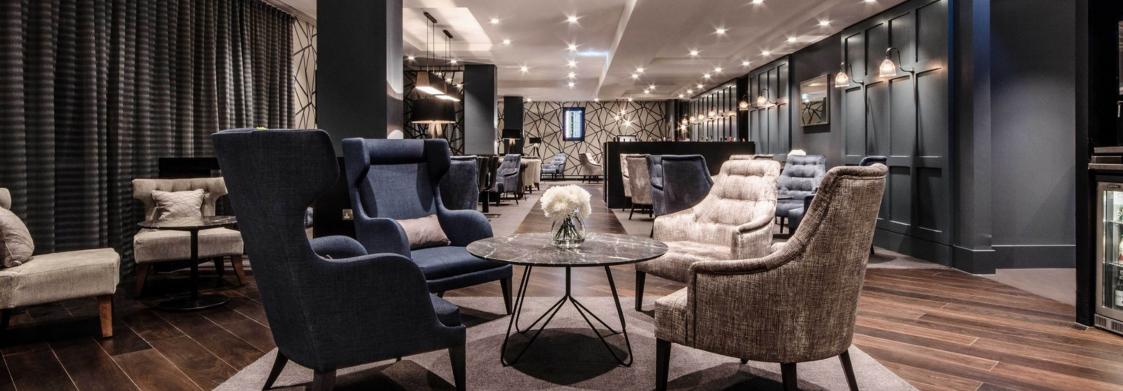

## **CLUROOM LOUNGES**

**LOCATION:** London Gatiwsk Airport, UK

**CLIENT:** No1 Traveller

VALUE: £1.0m+ per Lounge

Gariff completed the full fit-out package for two Clubroom executive passenger lounges in both the North and South terminals at London's Gatwick airport. Works included bespoke furniture & joinery, complete mechanical & electrical services and all finishes & decoration to walls, floors & ceilings. A number of specialist joinery pieces were custom-built for the client in our manufacturing facility such as oversized Chesterfield corner sofas, CNC routered feature partition screens to match the wallpaper specified by designers and fitted credenza units with inset media screens. A sophisticated look was created by installing paint finish MDF wall panelling combined with specialist glazed screens.