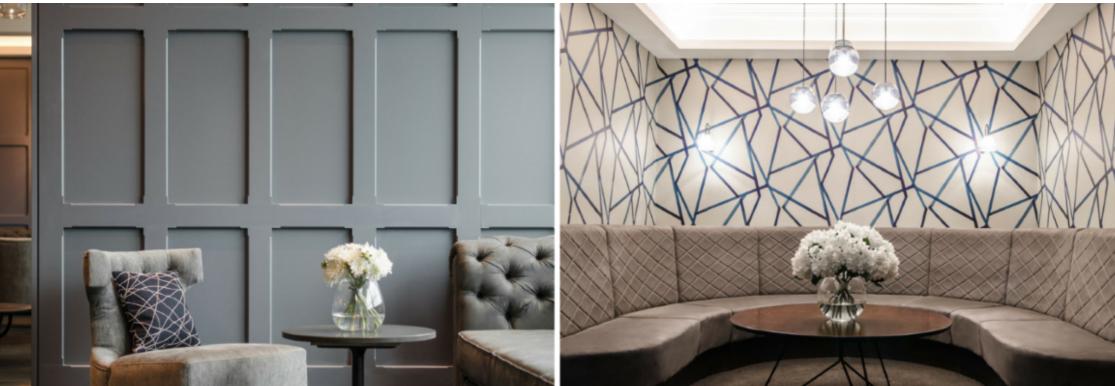

## **CLUROOM LOUNGES**

**LOCATION:** London Gatiwsk Airport, UK

**CLIENT:** No1 Traveller

VALUE: £1.0m+ per Lounge

Gariff completed the full fit-out package for two Clubroom executive passenger lounges in both the North and South terminals at London's Gatwick airport. Works included bespoke furniture & joinery, complete mechanical & electrical services and all finishes & decoration to walls, floors & ceilings. A number of specialist joinery pieces were custom-built for the client in our manufacturing facility such as oversized Chesterfield corner sofas, CNC routered feature partition screens to match the wallpaper specified by designers and fitted credenza units with inset media screens. A sophisticated look was created by installing paint finish MDF wall panelling combined with specialist glazed screens.