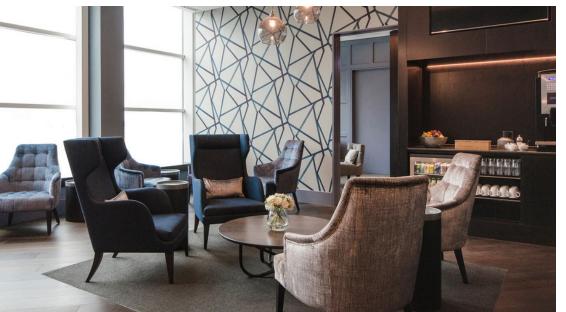

## **CLUROOM LOUNGES**

**LOCATION:** London Gatiwsk Airport, UK

**CLIENT:** No1 Traveller

VALUE: £1.0m+ per Lounge

Gariff completed the full fit-out package for two Clubroom executive passenger lounges in both the North and South terminals at London's Gatwick airport. Works included bespoke furniture & joinery, complete mechanical & electrical services and all finishes & decoration to walls, floors & ceilings. A number of specialist joinery pieces were custom-built for the client in our manufacturing facility such as oversized Chesterfield corner sofas, CNC routered feature partition screens to match the wallpaper specified by designers and fitted credenza units with inset media screens. A sophisticated look was created by installing paint finish MDF wall panelling combined with specialist glazed screens.