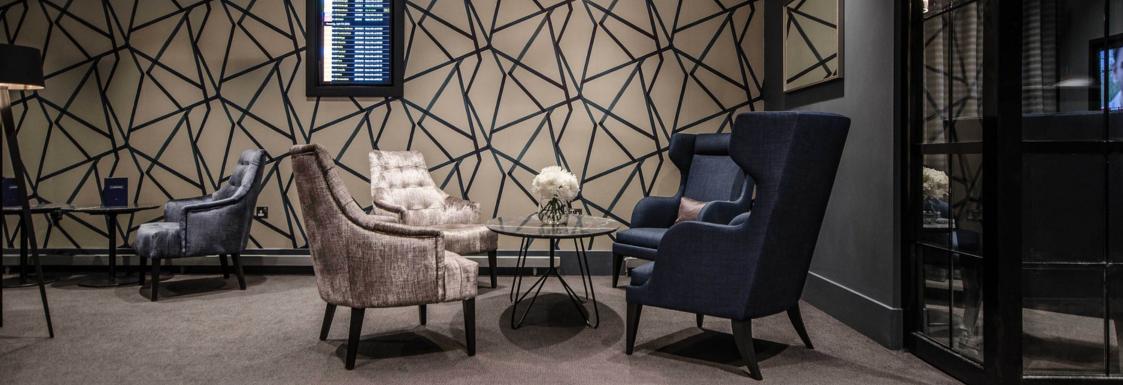

## **CLUROOM LOUNGES**

**LOCATION:** London Gatiwsk Airport, UK

**CLIENT:** No1 Traveller

VALUE: £1.0m+ per Lounge

Gariff completed the full fit-out package for two Clubroom executive passenger lounges in both the North and South terminals at London's Gatwick airport. Works included bespoke furniture & joinery, complete mechanical & electrical services and all finishes & decoration to walls, floors & ceilings. A number of specialist joinery pieces were custom-built for the client in our manufacturing facility such as oversized Chesterfield corner sofas, CNC routered feature partition screens to match the wallpaper specified by designers and fitted credenza units with inset media screens. A sophisticated look was created by installing paint finish MDF wall panelling combined with specialist glazed screens.