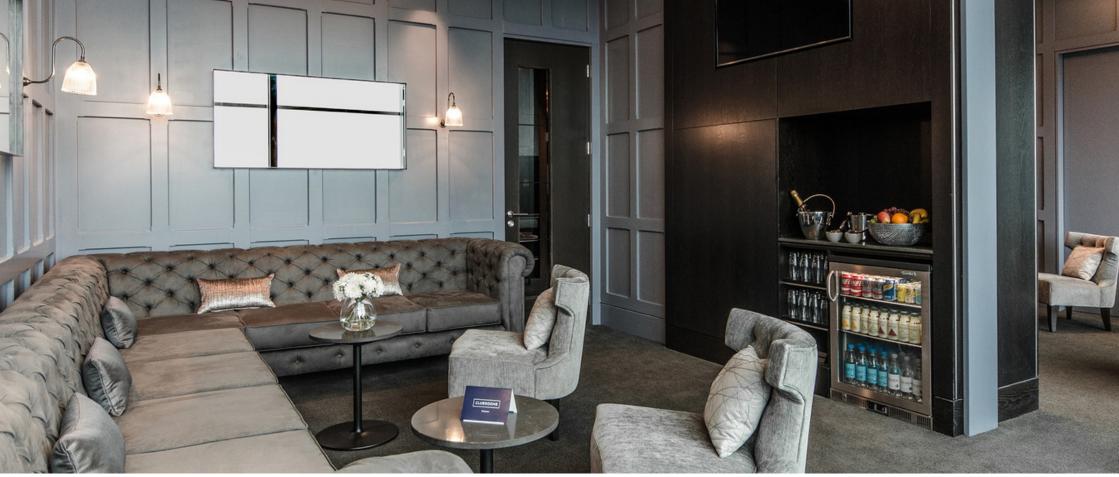

## **CLUROOM LOUNGES**

**LOCATION:** London Gatiwsk Airport, UK

**CLIENT:** No1 Traveller

VALUE: £1.0m+ per Lounge

Gariff completed the full fit-out package for two Clubroom executive passenger lounges in both the North and South terminals at London's Gatwick airport. Works included bespoke furniture & joinery, complete mechanical & electrical services and all finishes & decoration to walls, floors & ceilings. A number of specialist joinery pieces were custom-built for the client in our manufacturing facility such as oversized Chesterfield corner sofas, CNC routered feature partition screens to match the wallpaper specified by designers and fitted credenza units with inset media screens. A sophisticated look was created by installing paint finish MDF wall panelling combined with specialist glazed screens.