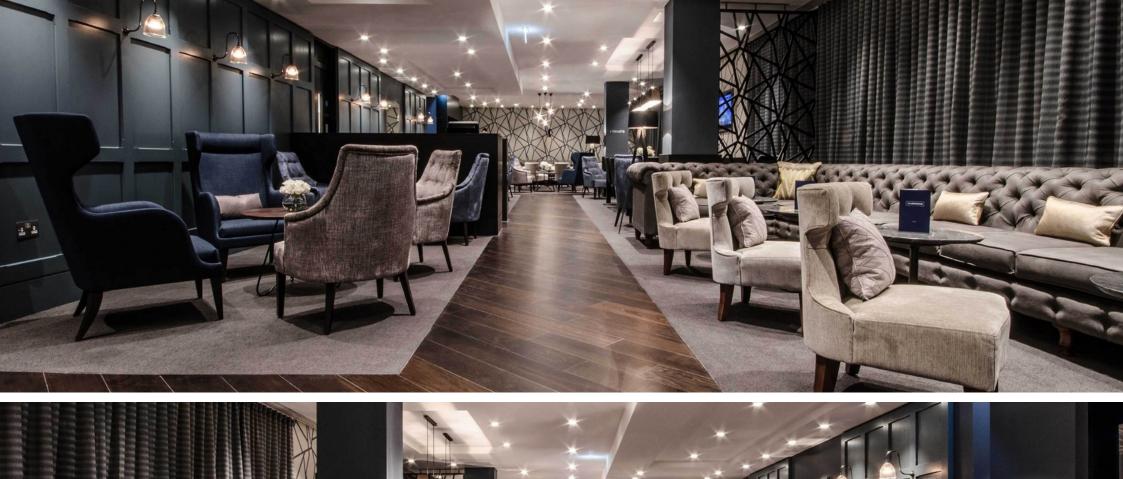

## **CLUROOM LOUNGES**

**LOCATION:** London Gatiwsk Airport, UK

**CLIENT:** No1 Traveller

VALUE: £1.0m+ per Lounge

Gariff completed the full fit-out package for two Clubroom executive passenger lounges in both the North and South terminals at London's Gatwick airport. Works included bespoke furniture & joinery, complete mechanical & electrical services and all finishes & decoration to walls, floors & ceilings. A number of specialist joinery pieces were custom-built for the client in our manufacturing facility such as oversized Chesterfield corner sofas, CNC routered feature partition screens to match the wallpaper specified by designers and fitted credenza units with inset media screens. A sophisticated look was created by installing paint finish MDF wall panelling combined with specialist glazed screens.