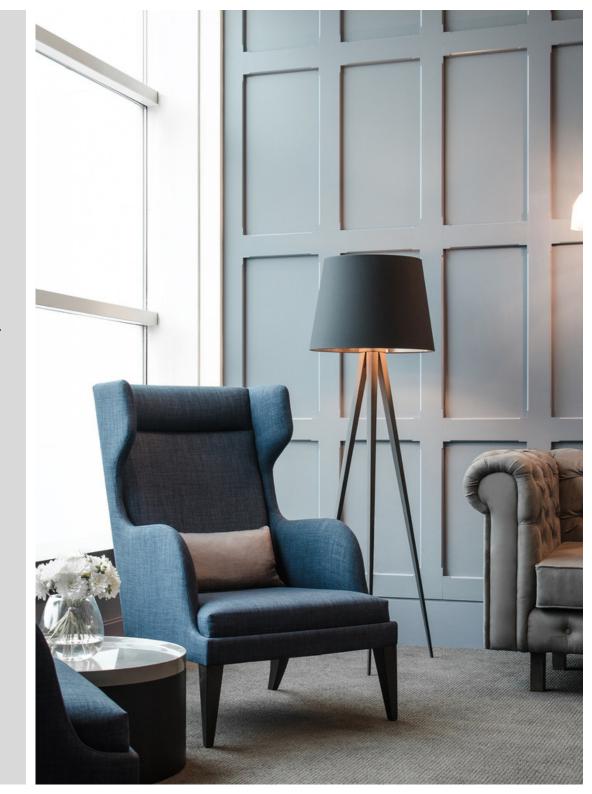

## **CLUROOM LOUNGES**

**LOCATION:** London Gatiwsk Airport, UK

**CLIENT:** No1 Traveller

VALUE: £1.0m+ per Lounge

Gariff completed the full fit-out package for two Clubroom executive passenger lounges in both the North and South terminals at London's Gatwick airport. Works included bespoke furniture & joinery, complete mechanical & electrical services and all finishes & decoration to walls, floors & ceilings. A number of specialist joinery pieces were custom-built for the client in our manufacturing facility such as oversized Chesterfield corner sofas, CNC routered feature partition screens to match the wallpaper specified by designers and fitted credenza units with inset media screens. A sophisticated look was created by installing paint finish MDF wall panelling combined with specialist glazed screens.