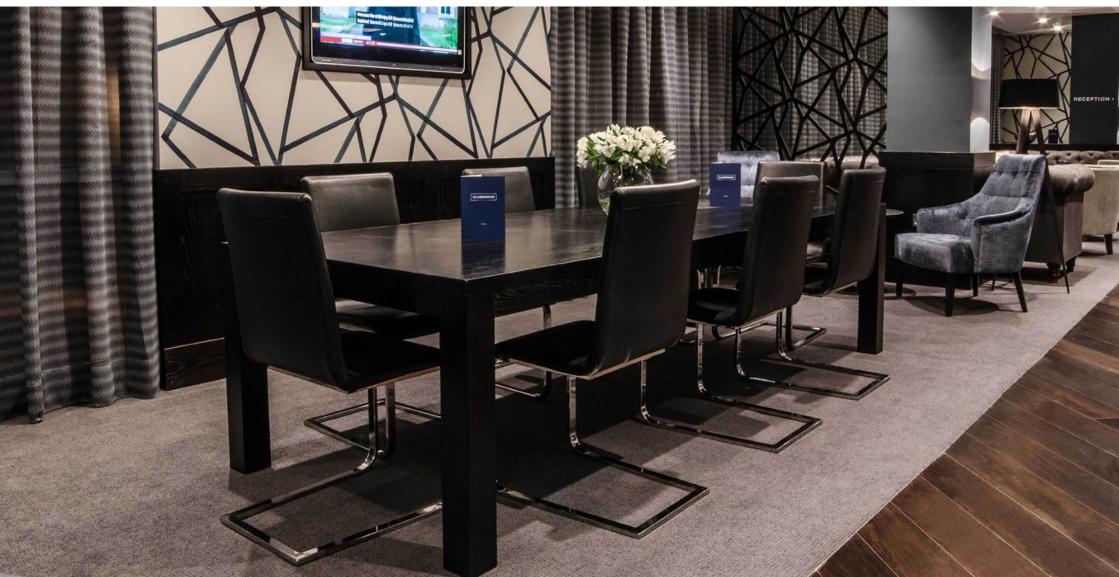

## **CLUROOM LOUNGES**

**LOCATION:** London Gatiwsk Airport, UK

**CLIENT:** No1 Traveller

VALUE: £1.0m+ per Lounge

Gariff completed the full fit-out package for two Clubroom executive passenger lounges in both the North and South terminals at London's Gatwick airport. Works included bespoke furniture & joinery, complete mechanical & electrical services and all finishes & decoration to walls, floors & ceilings. A number of specialist joinery pieces were custom-built for the client in our manufacturing facility such as oversized Chesterfield corner sofas, CNC routered feature partition screens to match the wallpaper specified by designers and fitted credenza units with inset media screens. A sophisticated look was created by installing paint finish MDF wall panelling combined with specialist glazed screens.