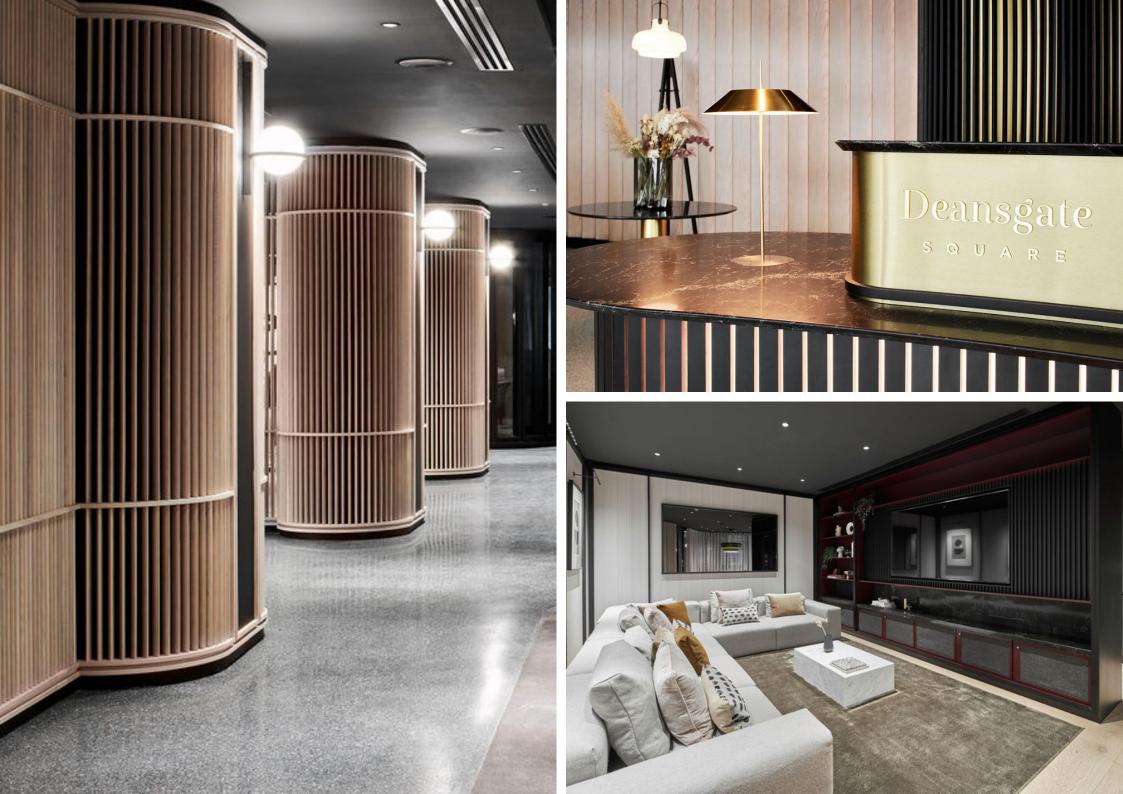

## DEANSGATE SQUARE

LOCATION: Manchester City Centre CLIENT: Renaker VALUE: £1.8m

'Deansgate Square delivers a new level of luxury city centre living to Manchester.' Gariff were proud to be involved in this stunning project for Renaker which offers a wealth of impressive lifestyle services, living areas and amenities exclusively for residents. Gariff's bespoke joinery elements included reception desk, feature wall paneling, private dining area, boardroom facility, bespoke planters & specially designed fixed seating. All pieces were detail designed by our inhouse CAD team, manufactured in our Trafford Park purpose-built workshop and fitted on site by our specialist joinery team.