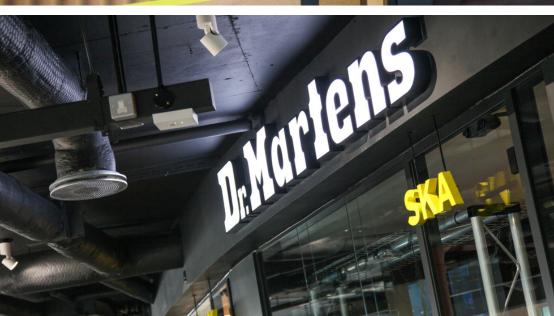

## DR MARTENS HQ

LOCATION: London, UK

**CLIENT: AIRWARE** 

VALUE: £1.5m

Gariff were appointed by Airware and Baker Mallett PQS as principle contractor for the refurbishment of Dr Marten's new Head Office in Camden, London. This 18,000sqft, 2 storey space combines three of Airware's UK offices into one multifunctional workplace. This design-led project involved a vast amount of bespoke joinery pieces all manufactured within our workshop and then fitted on site by our specialist team of joiners. Work to the head offices included the addition of wall partitions, breakout areas, meeting rooms, product showrooms and reception spaces. In addition, all electrics, wall finishes and floor coverings were installed on site.