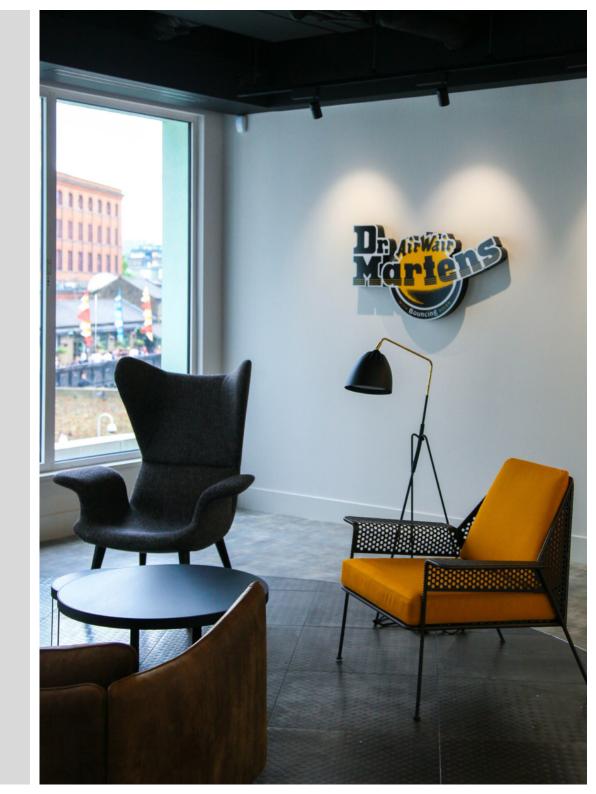

## DR MARTENS HQ

LOCATION: London, UK

**CLIENT: AIRWARE** 

VALUE: £1.5m

Gariff were appointed by Airware and Baker Mallett PQS as principle contractor for the refurbishment of Dr Marten's new Head Office in Camden, London. This 18,000sqft, 2 storey space combines three of Airware's UK offices into one multifunctional workplace. This design-led project involved a vast amount of bespoke joinery pieces all manufactured within our workshop and then fitted on site by our specialist team of joiners. Work to the head offices included the addition of wall partitions, breakout areas, meeting rooms, product showrooms and reception spaces. In addition, all electrics, wall finishes and floor coverings were installed on site.

"From the Dr Marten's team we would like to say a massive thanks for helping deliver our new home. It's a project for everyone to be proud of!"

Chris Sayers – Property Manager at Dr Martens

**TYPE:** Corporate