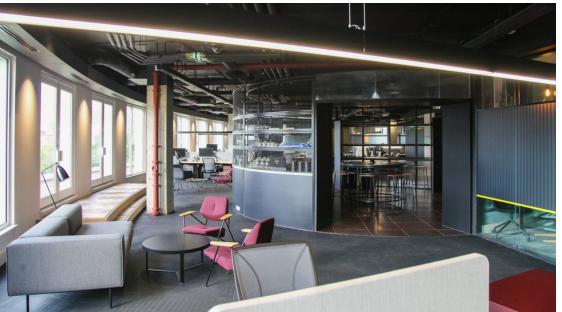

## DR MARTENS HQ

LOCATION: London, UK

**CLIENT: AIRWARE** 

VALUE: £1.5m

Gariff were appointed by Airware and Baker Mallett PQS as principle contractor for the refurbishment of Dr Marten's new Head Office in Camden, London. This 18,000sqft, 2 storey space combines three of Airware's UK offices into one multifunctional workplace. This design-led project involved a vast amount of bespoke joinery pieces all manufactured within our workshop and then fitted on site by our specialist team of joiners. Work to the head offices included the addition of wall partitions, breakout areas, meeting rooms, product showrooms and reception spaces. In addition, all electrics, wall finishes and floor coverings were installed on site.