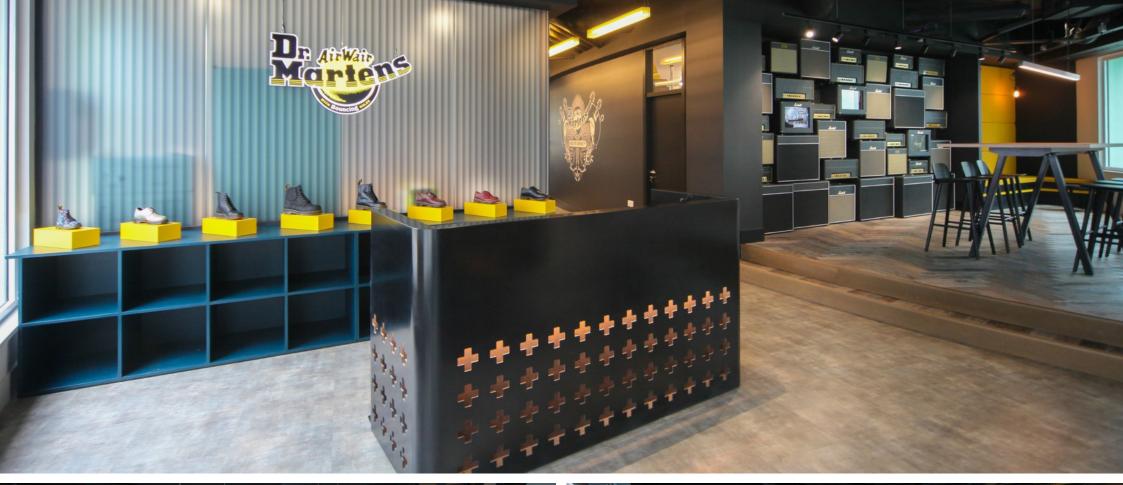

## DR MARTENS HQ

LOCATION: London, UK

**CLIENT: AIRWARE** 

VALUE: £1.5m

Gariff were appointed by Airware and Baker Mallett PQS as principle contractor for the refurbishment of Dr Marten's new Head Office in Camden, London. This 18,000sqft, 2 storey space combines three of Airware's UK offices into one multifunctional workplace. This design-led project involved a vast amount of bespoke joinery pieces all manufactured within our workshop and then fitted on site by our specialist team of joiners. Work to the head offices included the addition of wall partitions, breakout areas, meeting rooms, product showrooms and reception spaces. In addition, all electrics, wall finishes and floor coverings were installed on site.

"From the Dr Marten's team we would like to say a massive thanks for helping deliver our new home. It's a project for everyone to be proud of!"

Chris Sayers – Property Manager at Dr Martens

**TYPE:** Corporate