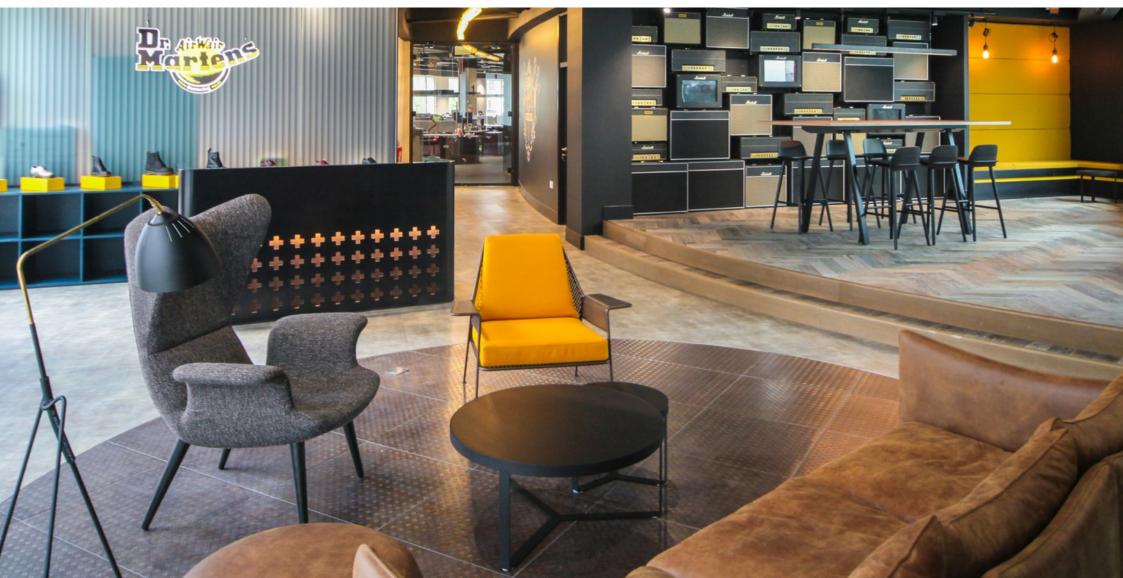

## DR MARTENS HQ

LOCATION: London, UK

**CLIENT: AIRWARE** 

VALUE: £1.5m

Gariff were appointed by Airware and Baker Mallett PQS as principle contractor for the refurbishment of Dr Marten's new Head Office in Camden, London. This 18,000sqft, 2 storey space combines three of Airware's UK offices into one multifunctional workplace. This design-led project involved a vast amount of bespoke joinery pieces all manufactured within our workshop and then fitted on site by our specialist team of joiners. Work to the head offices included the addition of wall partitions, breakout areas, meeting rooms, product showrooms and reception spaces. In addition, all electrics, wall finishes and floor coverings were installed on site.

"From the Dr Marten's team we would like to say a massive thanks for helping deliver our new home. It's a project for everyone to be proud of!"

Chris Sayers – Property Manager at Dr Martens

**TYPE:** Corporate