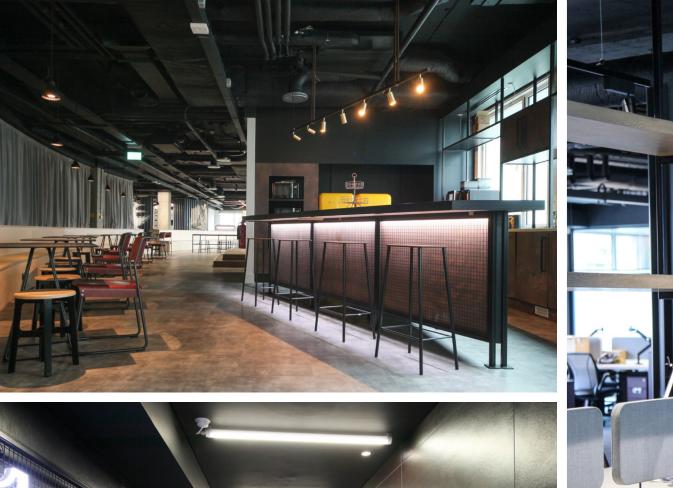

## DR MARTENS HQ

LOCATION: London, UK

**CLIENT: AIRWARE** 

VALUE: £1.5m

Gariff were appointed by Airware and Baker Mallett PQS as principle contractor for the refurbishment of Dr Marten's new Head Office in Camden, London. This 18,000sqft, 2 storey space combines three of Airware's UK offices into one multifunctional workplace. This design-led project involved a vast amount of bespoke joinery pieces all manufactured within our workshop and then fitted on site by our specialist team of joiners. Work to the head offices included the addition of wall partitions, breakout areas, meeting rooms, product showrooms and reception spaces. In addition, all electrics, wall finishes and floor coverings were installed on site.