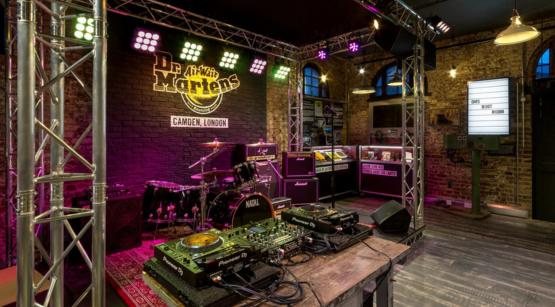

## DR MARTENS STORES

**LOCATION: UK & EUROPE** 

**CLIENT: AIRWARE** 

VALUE: £1.5m

Gariff were appointed by Airware and Baker Mallett PQS as principle contractor for the refurbishment of Dr Marten's new Head Office in Camden, London. This 18,000sqft, 2 storey space combines three of Airware's UK offices into one multifunctional workplace. This design-led project involved a vast amount of bespoke joinery pieces all manufactured within our workshop and then fitted on site by our specialist team of joiners. Work to the head offices included the addition of wall partitions, breakout areas, meeting rooms, product showrooms and reception spaces. In addition, all electrics, wall finishes and floor coverings were installed on site.