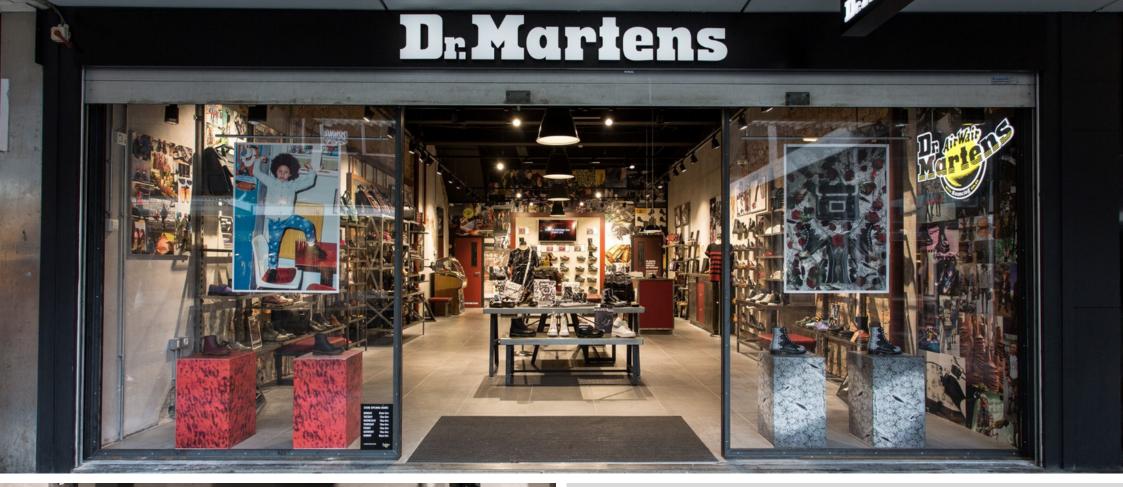

## DR MARTENS STORES

**LOCATION: UK & EUROPE** 

**CLIENT: AIRWARE** 

VALUE: £1.5m

Gariff were appointed by Airware and Baker Mallett PQS as principle contractor for the refurbishment of Dr Marten's new Head Office in Camden, London. This 18,000sqft, 2 storey space combines three of Airware's UK offices into one multifunctional workplace. This design-led project involved a vast amount of bespoke joinery pieces all manufactured within our workshop and then fitted on site by our specialist team of joiners. Work to the head offices included the addition of wall partitions, breakout areas, meeting rooms, product showrooms and reception spaces. In addition, all electrics, wall finishes and floor coverings were installed on site.