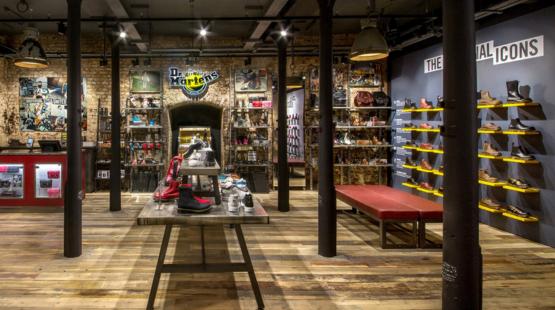

## DR MARTENS STORES

**LOCATION: UK & EUROPE** 

**CLIENT: AIRWARE** 

VALUE: £1.5m

Gariff were appointed by Airware and Baker Mallett PQS as principle contractor for the refurbishment of Dr Marten's new Head Office in Camden, London. This 18,000sqft, 2 storey space combines three of Airware's UK offices into one multifunctional workplace. This design-led project involved a vast amount of bespoke joinery pieces all manufactured within our workshop and then fitted on site by our specialist team of joiners. Work to the head offices included the addition of wall partitions, breakout areas, meeting rooms, product showrooms and reception spaces. In addition, all electrics, wall finishes and floor coverings were installed on site.