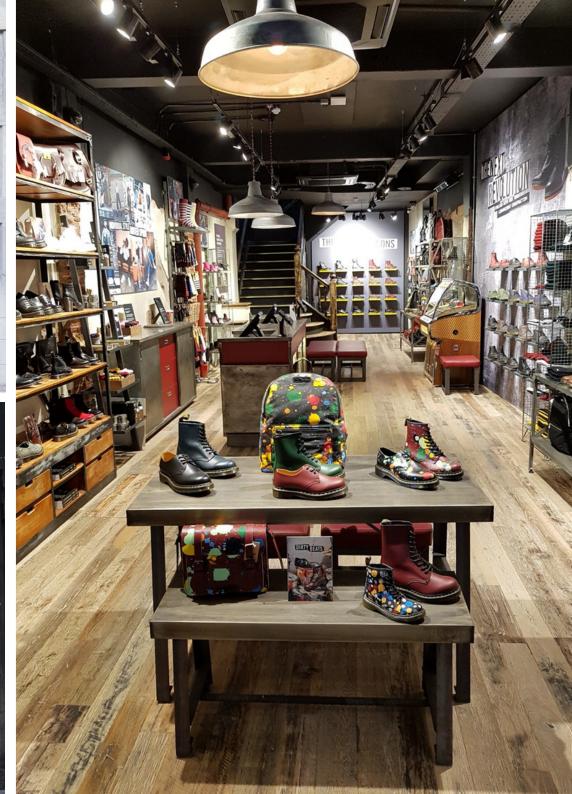

## DR MARTENS STORES

**LOCATION: UK & EUROPE** 

**CLIENT: AIRWARE** 

VALUE: £1.5m

Gariff were appointed by Airware and Baker Mallett PQS as principle contractor for the refurbishment of Dr Marten's new Head Office in Camden, London. This 18,000sqft, 2 storey space combines three of Airware's UK offices into one multifunctional workplace. This design-led project involved a vast amount of bespoke joinery pieces all manufactured within our workshop and then fitted on site by our specialist team of joiners. Work to the head offices included the addition of wall partitions, breakout areas, meeting rooms, product showrooms and reception spaces. In addition, all electrics, wall finishes and floor coverings were installed on site.