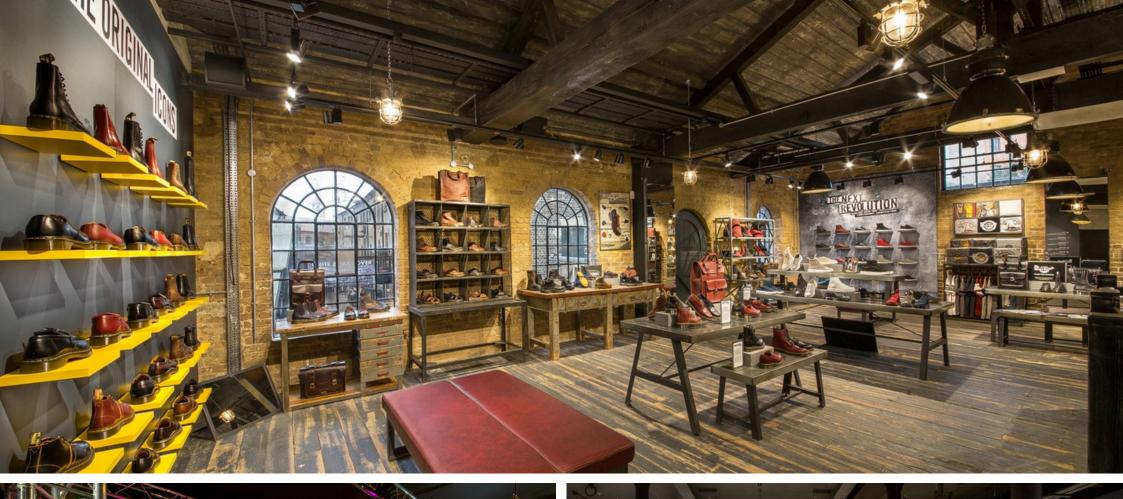

## DR MARTENS STORES

**LOCATION: UK & EUROPE** 

**CLIENT: AIRWARE** 

VALUE: £1.5m

Gariff were appointed by Airware and Baker Mallett PQS as principle contractor for the refurbishment of Dr Marten's new Head Office in Camden, London. This 18,000sqft, 2 storey space combines three of Airware's UK offices into one multifunctional workplace. This design-led project involved a vast amount of bespoke joinery pieces all manufactured within our workshop and then fitted on site by our specialist team of joiners. Work to the head offices included the addition of wall partitions, breakout areas, meeting rooms, product showrooms and reception spaces. In addition, all electrics, wall finishes and floor coverings were installed on site.