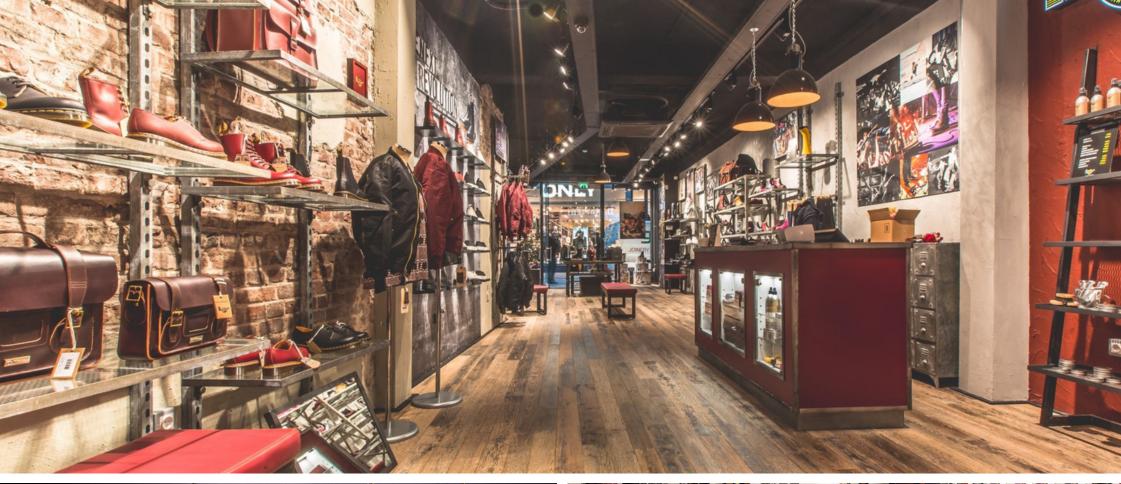

## DR MARTENS STORES

**LOCATION: UK & EUROPE** 

**CLIENT: AIRWARE** 

VALUE: £1.5m

Gariff were appointed by Airware and Baker Mallett PQS as principle contractor for the refurbishment of Dr Marten's new Head Office in Camden, London. This 18,000sqft, 2 storey space combines three of Airware's UK offices into one multifunctional workplace. This design-led project involved a vast amount of bespoke joinery pieces all manufactured within our workshop and then fitted on site by our specialist team of joiners. Work to the head offices included the addition of wall partitions, breakout areas, meeting rooms, product showrooms and reception spaces. In addition, all electrics, wall finishes and floor coverings were installed on site.