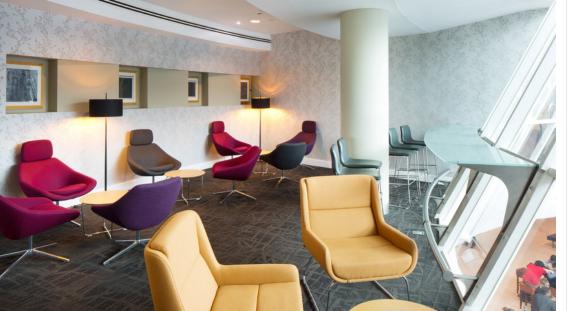

## **ESCAPE LOUNGES**

**LOCATION:** MAN, STN, EMA Airports UK

**CLIENT: MAG** 

VALUE: £350k-900k Per Lounge

Gariff have completed a total of five Escape lounges for the Manchester Airport Group at Manchester, East Midlands and Stansted Airports. The full fit out packages included detail design from concept, all joinery works, mechanical & electrical services and finishes to walls, floors & ceilings. Custom-built furniture pieces manufactured in our workshop included servery units, bars, reception desks, media walls and newspaper display cabinets. Kitchen installation to some lounges was also included in conjunction with a specialist catering contractor. All works were completed airside therefore all members of the Gariff team held the relevant airport passes and received the appropriate training.