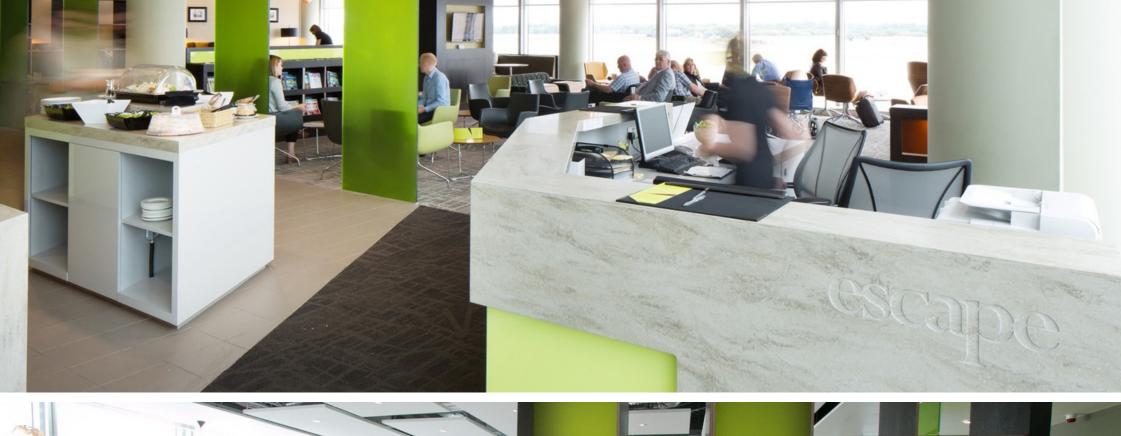

## **ESCAPE LOUNGES**

**LOCATION:** MAN, STN, EMA Airports UK

**CLIENT: MAG** 

VALUE: £350k-900k Per Lounge

Gariff have completed a total of five Escape lounges for the Manchester Airport Group at Manchester, East Midlands and Stansted Airports. The full fit out packages included detail design from concept, all joinery works, mechanical & electrical services and finishes to walls, floors & ceilings. Custom-built furniture pieces manufactured in our workshop included servery units, bars, reception desks, media walls and newspaper display cabinets. Kitchen installation to some lounges was also included in conjunction with a specialist catering contractor. All works were completed airside therefore all members of the Gariff team held the relevant airport passes and received the appropriate training.