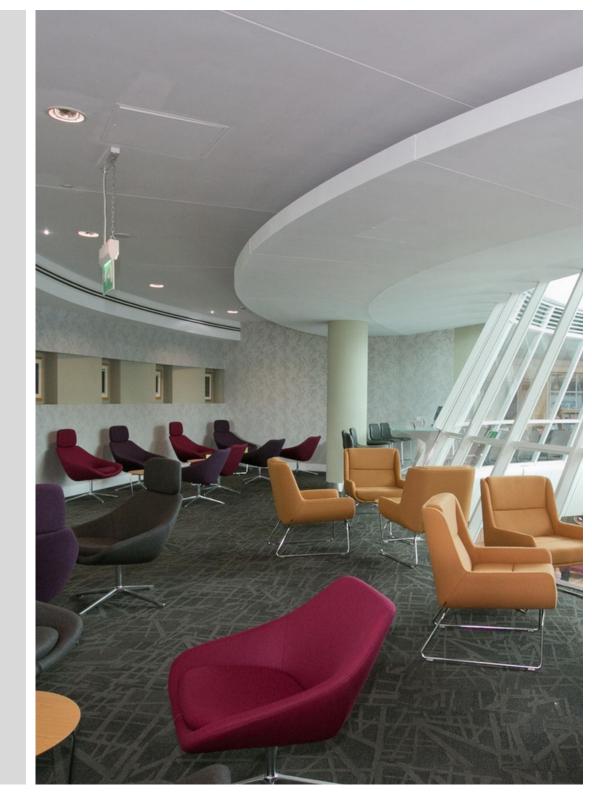

## **ESCAPE LOUNGES**

**LOCATION:** MAN, STN, EMA Airports UK

**CLIENT: MAG** 

VALUE: £350k-900k Per Lounge

Gariff have completed a total of five Escape lounges for the Manchester Airport Group at Manchester, East Midlands and Stansted Airports. The full fit out packages included detail design from concept, all joinery works, mechanical & electrical services and finishes to walls, floors & ceilings. Custom-built furniture pieces manufactured in our workshop included servery units, bars, reception desks, media walls and newspaper display cabinets. Kitchen installation to some lounges was also included in conjunction with a specialist catering contractor. All works were completed airside therefore all members of the Gariff team held the relevant airport passes and received the appropriate training.