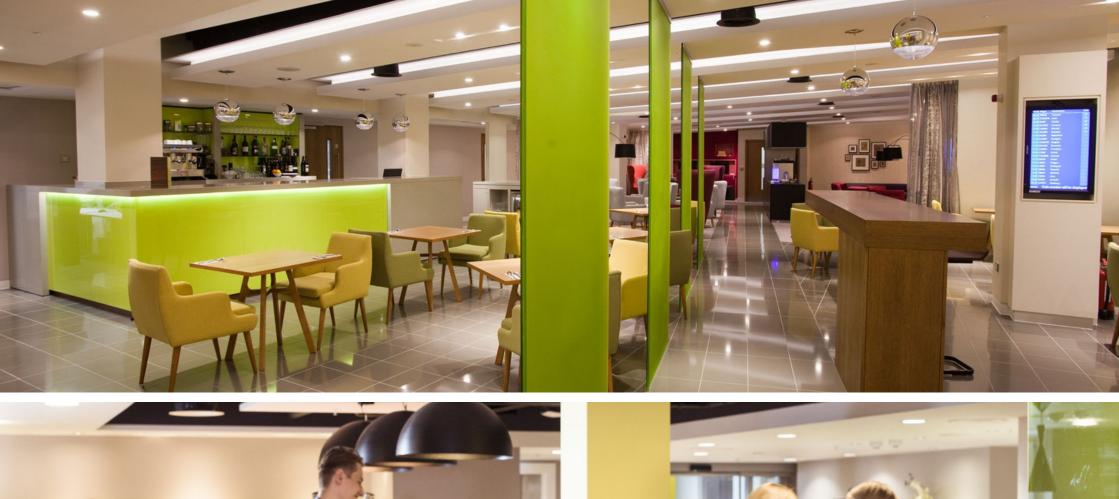

## **ESCAPE LOUNGES**

**LOCATION:** MAN, STN, EMA Airports UK

**CLIENT: MAG** 

VALUE: £350k-900k Per Lounge

Gariff have completed a total of five Escape lounges for the Manchester Airport Group at Manchester, East Midlands and Stansted Airports. The full fit out packages included detail design from concept, all joinery works, mechanical & electrical services and finishes to walls, floors & ceilings. Custom-built furniture pieces manufactured in our workshop included servery units, bars, reception desks, media walls and newspaper display cabinets. Kitchen installation to some lounges was also included in conjunction with a specialist catering contractor. All works were completed airside therefore all members of the Gariff team held the relevant airport passes and received the appropriate training.