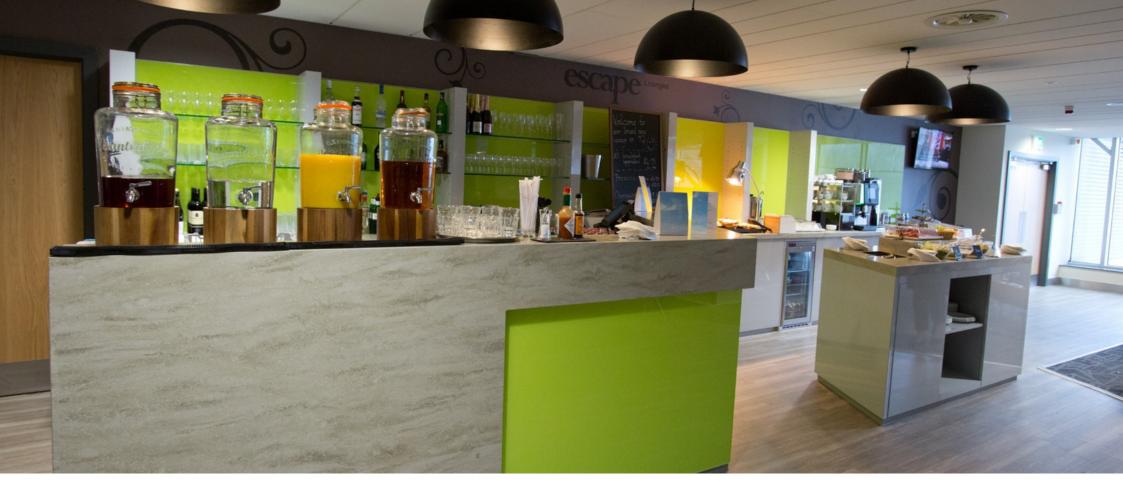

## **ESCAPE LOUNGES**

**LOCATION:** MAN, STN, EMA Airports UK

**CLIENT: MAG** 

VALUE: £350k-900k Per Lounge

Gariff have completed a total of five Escape lounges for the Manchester Airport Group at Manchester, East Midlands and Stansted Airports. The full fit out packages included detail design from concept, all joinery works, mechanical & electrical services and finishes to walls, floors & ceilings. Custom-built furniture pieces manufactured in our workshop included servery units, bars, reception desks, media walls and newspaper display cabinets. Kitchen installation to some lounges was also included in conjunction with a specialist catering contractor. All works were completed airside therefore all members of the Gariff team held the relevant airport passes and received the appropriate training.