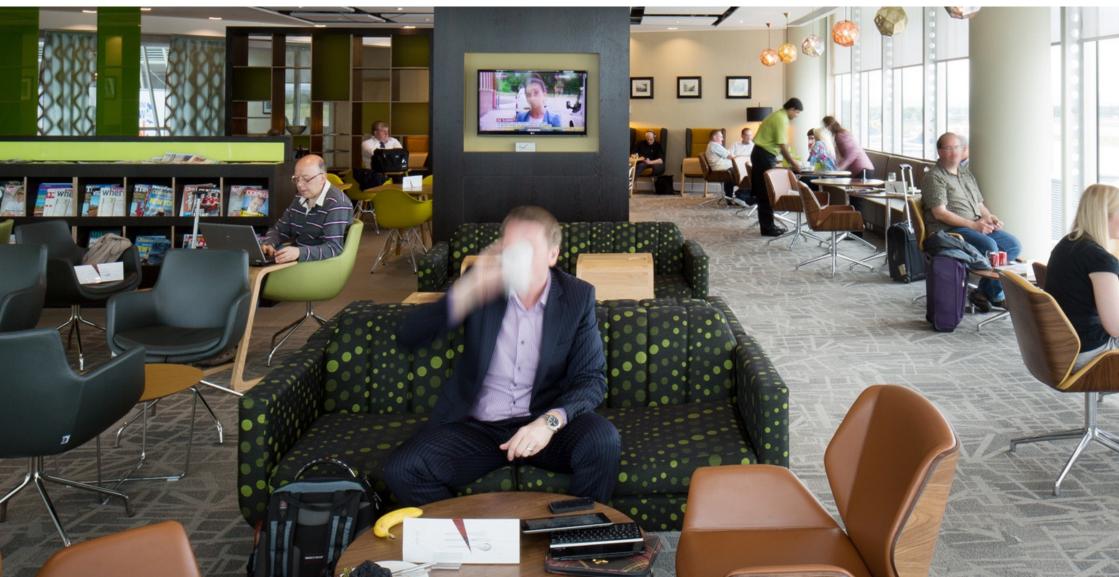

## **ESCAPE LOUNGES**

**LOCATION:** MAN, STN, EMA Airports UK

**CLIENT: MAG** 

VALUE: £350k-900k Per Lounge

Gariff have completed a total of five Escape lounges for the Manchester Airport Group at Manchester, East Midlands and Stansted Airports. The full fit out packages included detail design from concept, all joinery works, mechanical & electrical services and finishes to walls, floors & ceilings. Custom-built furniture pieces manufactured in our workshop included servery units, bars, reception desks, media walls and newspaper display cabinets. Kitchen installation to some lounges was also included in conjunction with a specialist catering contractor. All works were completed airside therefore all members of the Gariff team held the relevant airport passes and received the appropriate training.