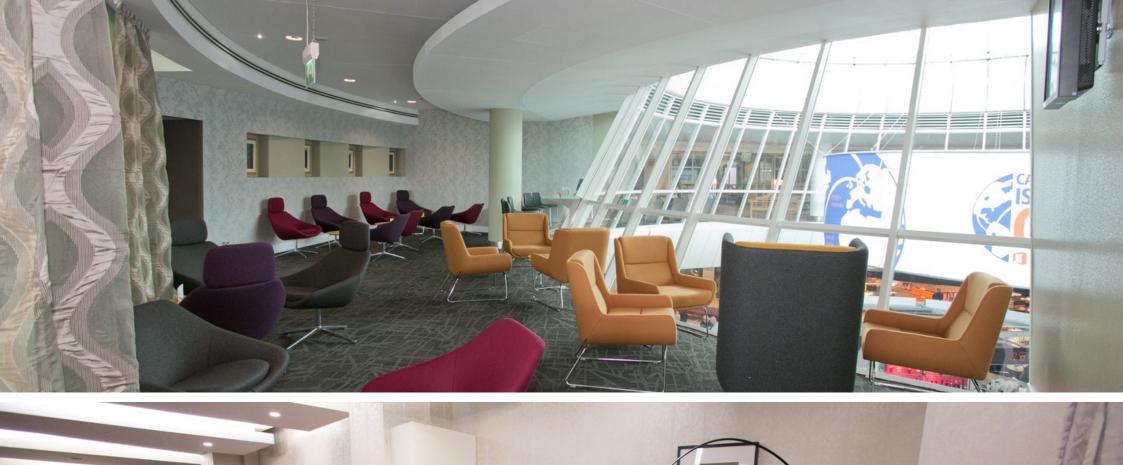

## **ESCAPE LOUNGES**

**LOCATION:** MAN, STN, EMA Airports UK

**CLIENT: MAG** 

VALUE: £350k-900k Per Lounge

Gariff have completed a total of five Escape lounges for the Manchester Airport Group at Manchester, East Midlands and Stansted Airports. The full fit out packages included detail design from concept, all joinery works, mechanical & electrical services and finishes to walls, floors & ceilings. Custom-built furniture pieces manufactured in our workshop included servery units, bars, reception desks, media walls and newspaper display cabinets. Kitchen installation to some lounges was also included in conjunction with a specialist catering contractor. All works were completed airside therefore all members of the Gariff team held the relevant airport passes and received the appropriate training.