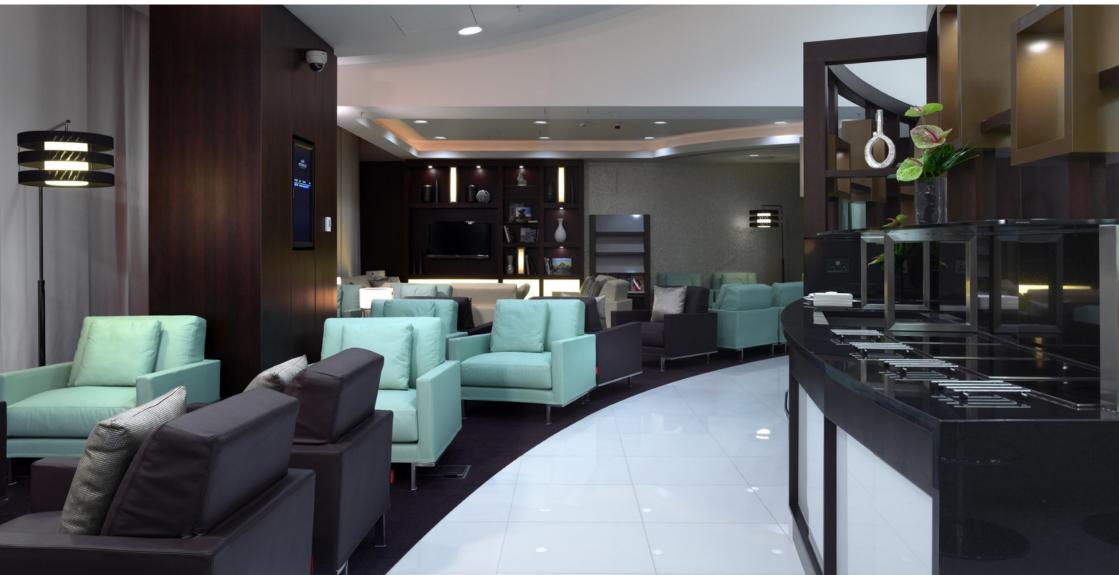

## ETIHAD LOUNGE

**LOCATION:** Manchester Airport, UK

**CLIENT:** Etihad Airways

VALUE: £1.2m

Gariff operated as principal contractor for the new concept Etihad Business Class lounge at Terminal 1 Manchester Airport ensuring that the premium facility was delivered on-time as specified. The full fit-out package consisted of all finishes to walls & floors, bespoke furniture made in-house and all mechanical & electrical services. Also included in the scope of works were an interactive family room, business media centre, dining facilities and luxurious bathroom & shower conveniences.