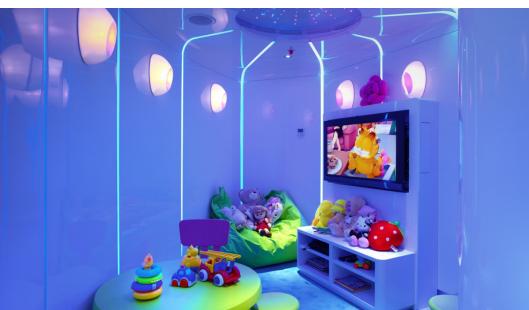

## ETIHAD LOUNGE

**LOCATION:** Manchester Airport, UK

**CLIENT:** Etihad Airways

VALUE: £1.2m

Gariff operated as principal contractor for the new concept Etihad Business Class lounge at Terminal 1 Manchester Airport ensuring that the premium facility was delivered on-time as specified. The full fit-out package consisted of all finishes to walls & floors, bespoke furniture made in-house and all mechanical & electrical services. Also included in the scope of works were an interactive family room, business media centre, dining facilities and luxurious bathroom & shower conveniences.