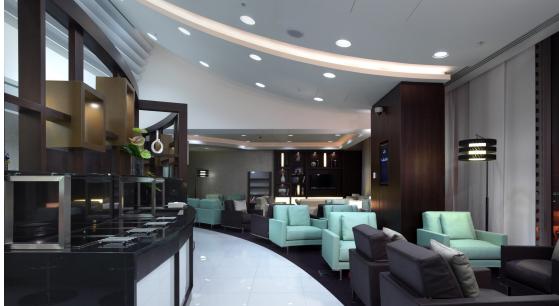

## ETIHAD LOUNGE

**LOCATION:** Manchester Airport, UK

**CLIENT:** Etihad Airways

VALUE: £1.2m

Gariff operated as principal contractor for the new concept Etihad Business Class lounge at Terminal 1 Manchester Airport ensuring that the premium facility was delivered on-time as specified. The full fit-out package consisted of all finishes to walls & floors, bespoke furniture made in-house and all mechanical & electrical services. Also included in the scope of works were an interactive family room, business media centre, dining facilities and luxurious bathroom & shower conveniences.