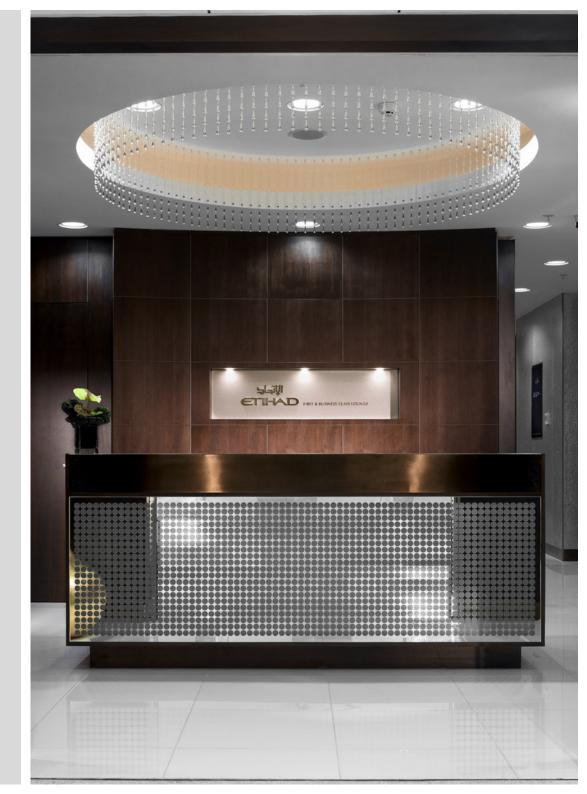

## ETIHAD LOUNGE

**LOCATION:** Manchester Airport, UK

**CLIENT:** Etihad Airways

VALUE: £1.2m

Gariff operated as principal contractor for the new concept Etihad Business Class lounge at Terminal 1 Manchester Airport ensuring that the premium facility was delivered on-time as specified. The full fit-out package consisted of all finishes to walls & floors, bespoke furniture made in-house and all mechanical & electrical services. Also included in the scope of works were an interactive family room, business media centre, dining facilities and luxurious bathroom & shower conveniences.