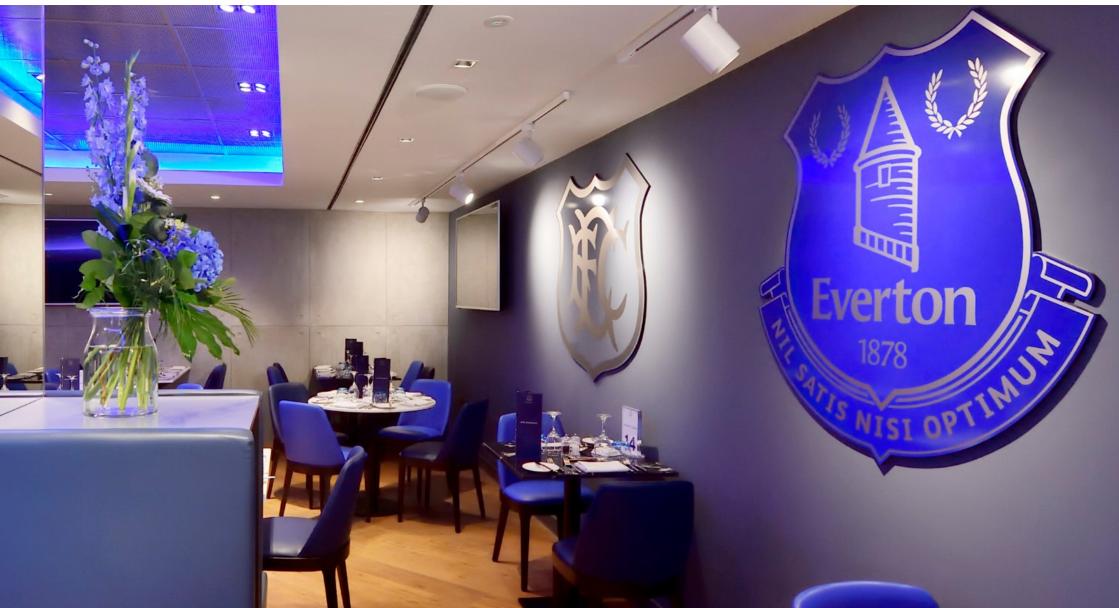

## **EVERTON FC**

**LOCATION:** Goodison Park

**CLIENT:** Everton FC

VALUE: £800k

Gariff were appointed by Everton Football Club to refit three of their hosptiality lounges on a tight time-scale during the closed football season - The Captain's Lounge, The 1878 Lounge and The People's Club Lounge.

Work to these three hospitality areas included refinishing walls, floors and ceilings plus manufacture of bespoke furniture, bars, partitions and fixed seating.

**TYPE:** Stadia & Hospitality

**DESIGNER: 2M2 Studio** 