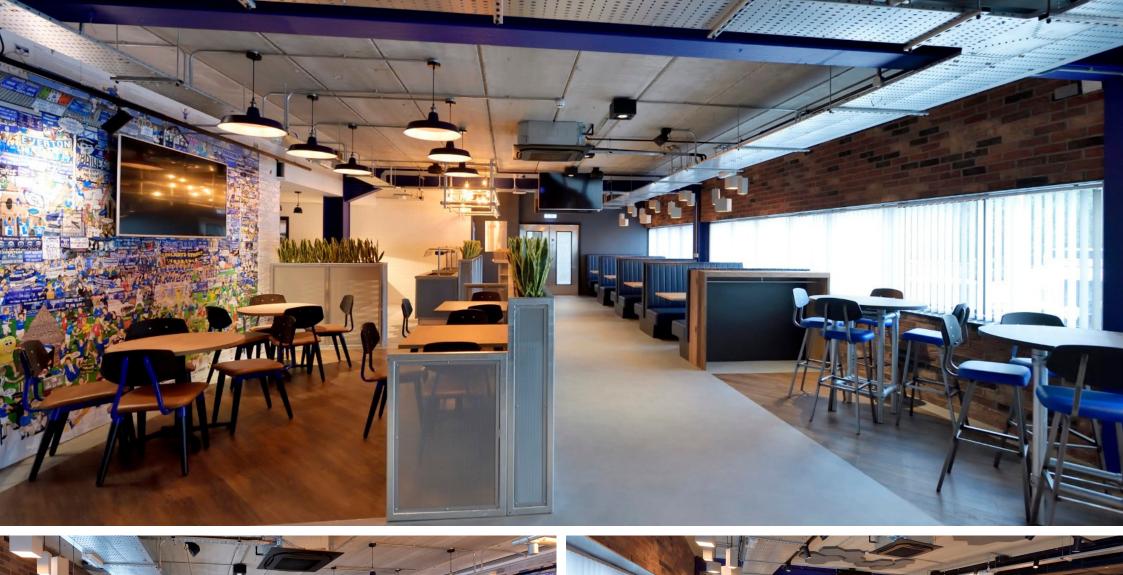

## **EVERTON FC**

**LOCATION:** Goodison Park

**CLIENT:** Everton FC

VALUE: £800k

Gariff were appointed by Everton Football Club to refit three of their hosptiality lounges on a tight time-scale during the closed football season - The Captain's Lounge, The 1878 Lounge and The People's Club Lounge.

Work to these three hospitality areas included refinishing walls, floors and ceilings plus manufacture of bespoke furniture, bars, partitions and fixed seating.

**TYPE:** Stadia & Hospitality

**DESIGNER: 2M2 Studio** 