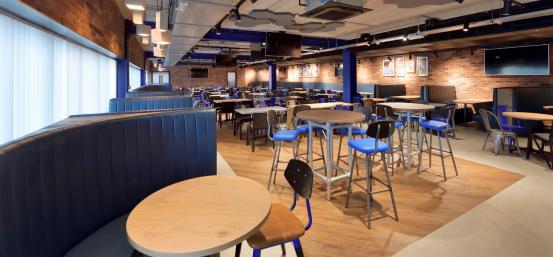

## **EVERTON FC**

**LOCATION:** Goodison Park

**CLIENT:** Everton FC

VALUE: £800k

Gariff were appointed by Everton Football Club to refit three of their hosptiality lounges on a tight time-scale during the closed football season - The Captain's Lounge, The 1878 Lounge and The People's Club Lounge.

Work to these three hospitality areas included refinishing walls, floors and ceilings plus manufacture of bespoke furniture, bars, partitions and fixed seating.

**TYPE:** Stadia & Hospitality

**DESIGNER: 2M2 Studio** 