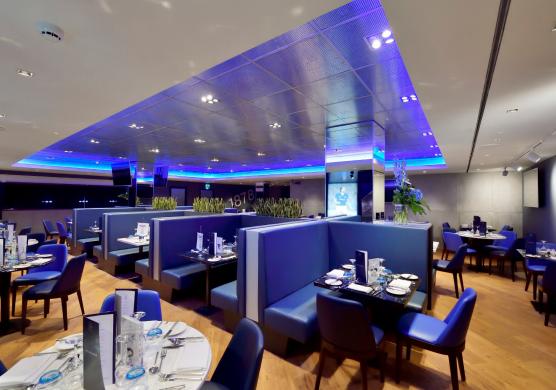

## **EVERTON FC**

**LOCATION:** Goodison Park

**CLIENT:** Everton FC

VALUE: £800k

Gariff were appointed by Everton Football Club to refit three of their hosptiality lounges on a tight time-scale during the closed football season - The Captain's Lounge, The 1878 Lounge and The People's Club Lounge.

Work to these three hospitality areas included refinishing walls, floors and ceilings plus manufacture of bespoke furniture, bars, partitions and fixed seating.

**TYPE:** Stadia & Hospitality

**DESIGNER: 2M2 Studio** 