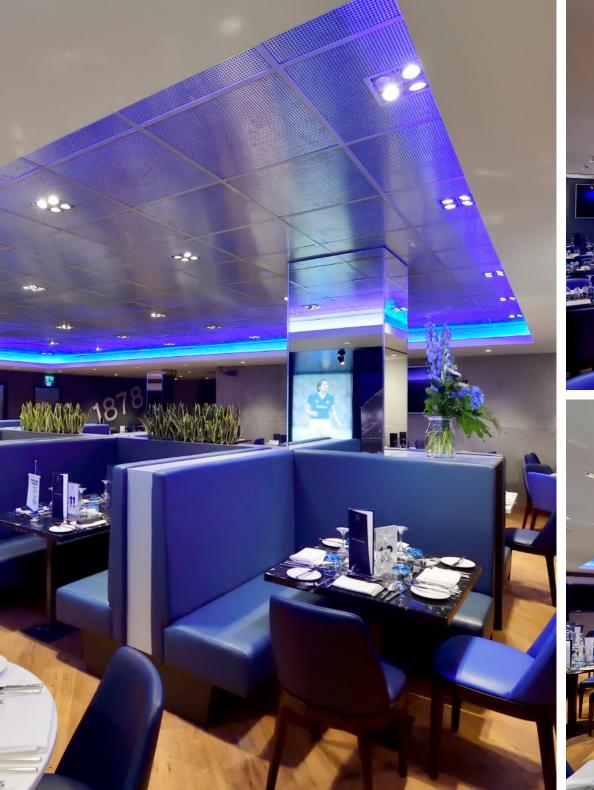

## **EVERTON FC**

**LOCATION:** Goodison Park

**CLIENT:** Everton FC

VALUE: £800k

Gariff were appointed by Everton Football Club to refit three of their hosptiality lounges on a tight time-scale during the closed football season - The Captain's Lounge, The 1878 Lounge and The People's Club Lounge.

Work to these three hospitality areas included refinishing walls, floors and ceilings plus manufacture of bespoke furniture, bars, partitions and fixed seating.

**TYPE:** Stadia & Hospitality

**DESIGNER: 2M2 Studio** 