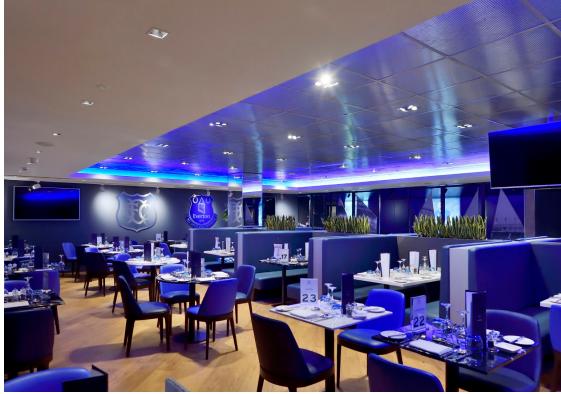

## **EVERTON FC**

**LOCATION:** Goodison Park

**CLIENT:** Everton FC

VALUE: £800k

Gariff were appointed by Everton Football Club to refit three of their hosptiality lounges on a tight time-scale during the closed football season - The Captain's Lounge, The 1878 Lounge and The People's Club Lounge.

Work to these three hospitality areas included refinishing walls, floors and ceilings plus manufacture of bespoke furniture, bars, partitions and fixed seating.

**TYPE:** Stadia & Hospitality

**DESIGNER: 2M2 Studio** 