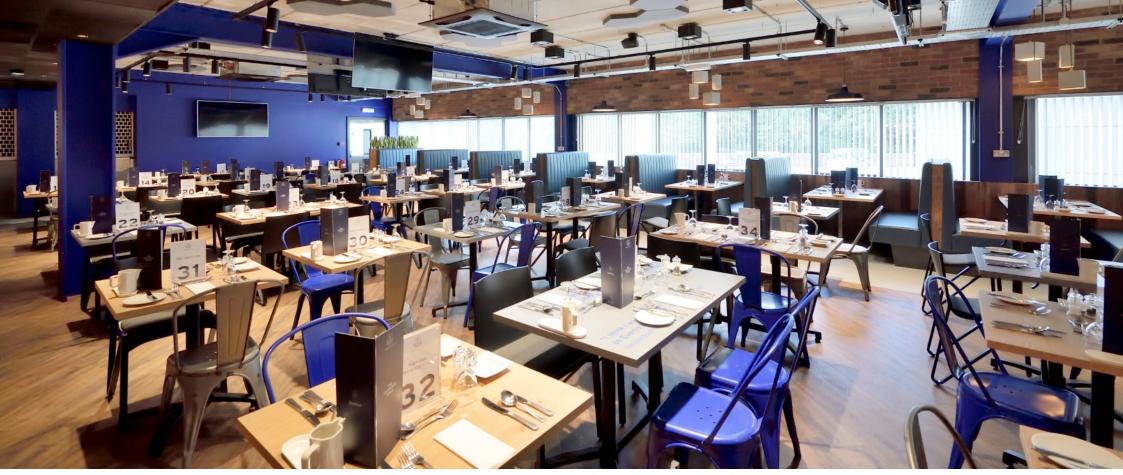

## **EVERTON FC**

**LOCATION:** Goodison Park

**CLIENT:** Everton FC

VALUE: £800k

Gariff were appointed by Everton Football Club to refit three of their hosptiality lounges on a tight time-scale during the closed football season - The Captain's Lounge, The 1878 Lounge and The People's Club Lounge.

Work to these three hospitality areas included refinishing walls, floors and ceilings plus manufacture of bespoke furniture, bars, partitions and fixed seating.

**TYPE:** Stadia & Hospitality

**DESIGNER: 2M2 Studio** 