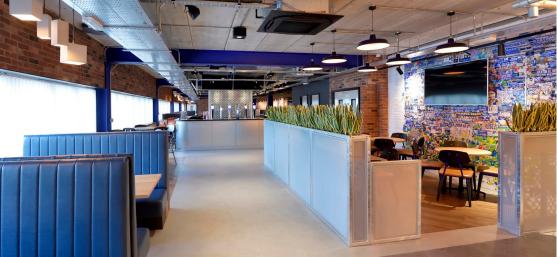

## **EVERTON FC**

**LOCATION:** Goodison Park

**CLIENT:** Everton FC

VALUE: £800k

Gariff were appointed by Everton Football Club to refit three of their hosptiality lounges on a tight time-scale during the closed football season - The Captain's Lounge, The 1878 Lounge and The People's Club Lounge.

Work to these three hospitality areas included refinishing walls, floors and ceilings plus manufacture of bespoke furniture, bars, partitions and fixed seating.

**TYPE:** Stadia & Hospitality

**DESIGNER: 2M2 Studio** 