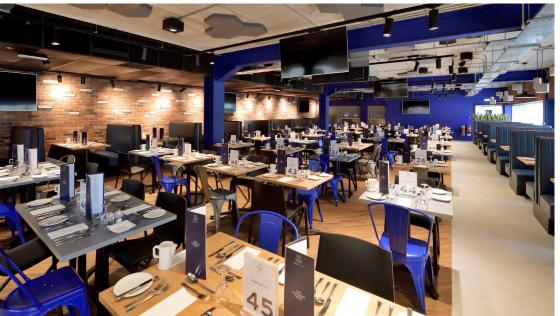

## **EVERTON FC**

**LOCATION:** Goodison Park

**CLIENT:** Everton FC

VALUE: £800k

Gariff were appointed by Everton Football Club to refit three of their hosptiality lounges on a tight time-scale during the closed football season - The Captain's Lounge, The 1878 Lounge and The People's Club Lounge.

Work to these three hospitality areas included refinishing walls, floors and ceilings plus manufacture of bespoke furniture, bars, partitions and fixed seating.

**TYPE:** Stadia & Hospitality

**DESIGNER: 2M2 Studio** 