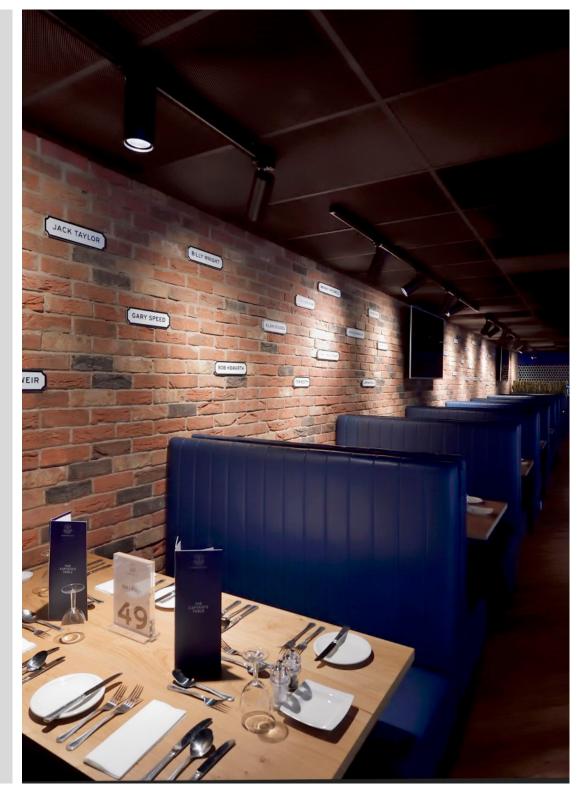

## **EVERTON FC**

**LOCATION:** Goodison Park

**CLIENT:** Everton FC

VALUE: £800k

Gariff were appointed by Everton Football Club to refit three of their hosptiality lounges on a tight time-scale during the closed football season - The Captain's Lounge, The 1878 Lounge and The People's Club Lounge.

Work to these three hospitality areas included refinishing walls, floors and ceilings plus manufacture of bespoke furniture, bars, partitions and fixed seating.

**TYPE:** Stadia & Hospitality

**DESIGNER: 2M2 Studio** 