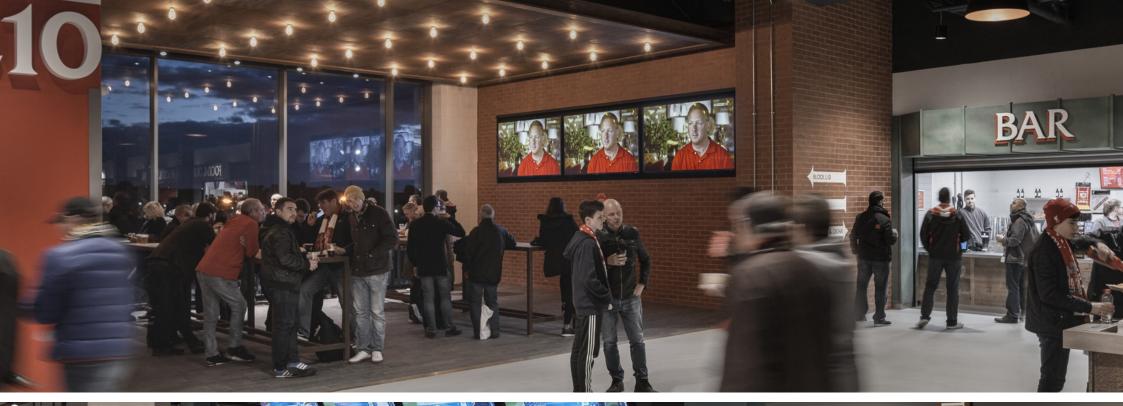

## LFC CONCOURSE

**LOCATION:** Liverpool Football Club, UK

**CLIENT:** Carillion **VALUE:** £600k

Gariff's involvement with the new stand at Anfield was split into two phases involving concourse areas, executive hospitality suites & The Carlsberg Dugout sports bar. Works to the concourse areas involved the manufacture of food kiosk stands and bars featuring copper effect or reclaimed timber façades.