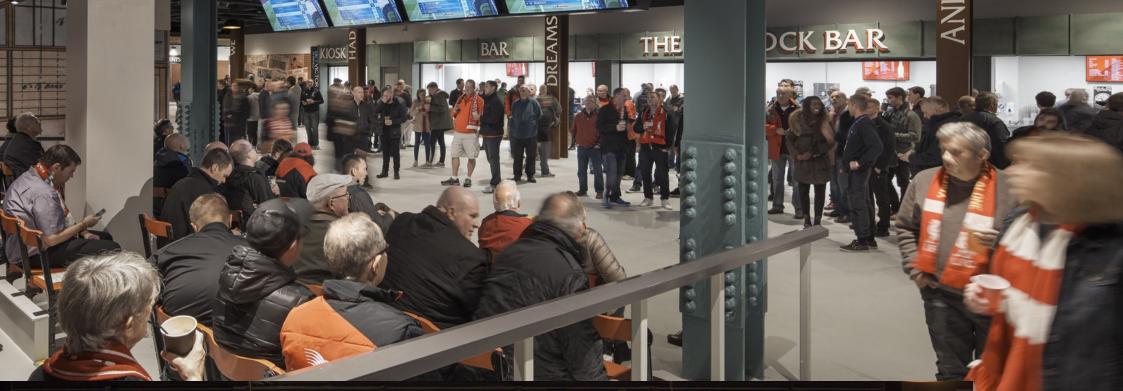

## LFC CONCOURSE

**LOCATION:** Liverpool Football Club, UK

**CLIENT:** Carillion **VALUE:** £600k

Gariff's involvement with the new stand at Anfield was split into two phases involving concourse areas, executive hospitality suites & The Carlsberg Dugout sports bar. Works to the concourse areas involved the manufacture of food kiosk stands and bars featuring copper effect or reclaimed timber façades.