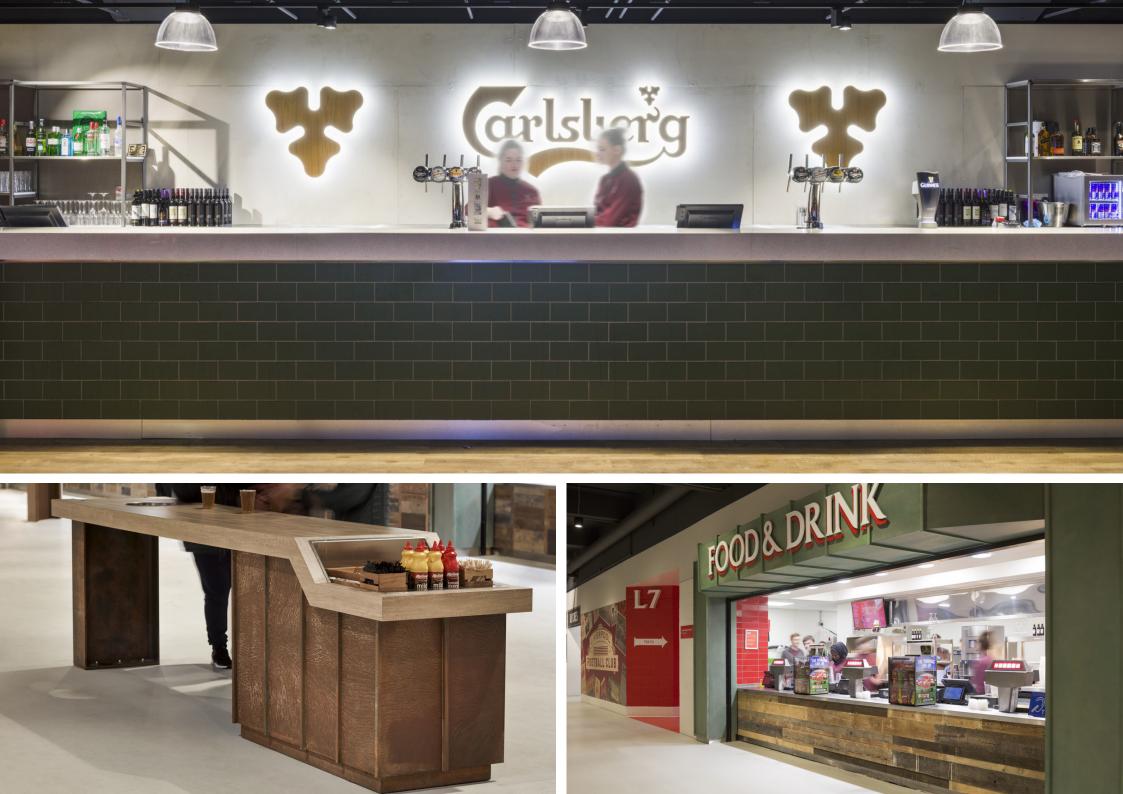

## LFC CONCOURSE

**LOCATION:** Liverpool Football Club, UK

**CLIENT:** Carillion **VALUE:** £600k

Gariff's involvement with the new stand at Anfield was split into two phases involving concourse areas, executive hospitality suites & The Carlsberg Dugout sports bar. Works to the concourse areas involved the manufacture of food kiosk stands and bars featuring copper effect or reclaimed timber façades.

Freestanding condiment counters were also custommade in our manufacturing facility using a mixture of oak veneer and steel. In addition, several suspended feature ceiling rafts with in-built lighting were constructed and installed on site. The striking Liver Bird branding walls were fabricated using laser cut steel sheet material before LED back lighting was added.