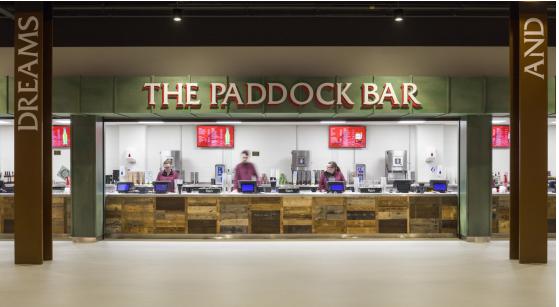

## LFC CONCOURSE

**LOCATION:** Liverpool Football Club, UK

**CLIENT:** Carillion **VALUE:** £600k

Gariff's involvement with the new stand at Anfield was split into two phases involving concourse areas, executive hospitality suites & The Carlsberg Dugout sports bar. Works to the concourse areas involved the manufacture of food kiosk stands and bars featuring copper effect or reclaimed timber façades.