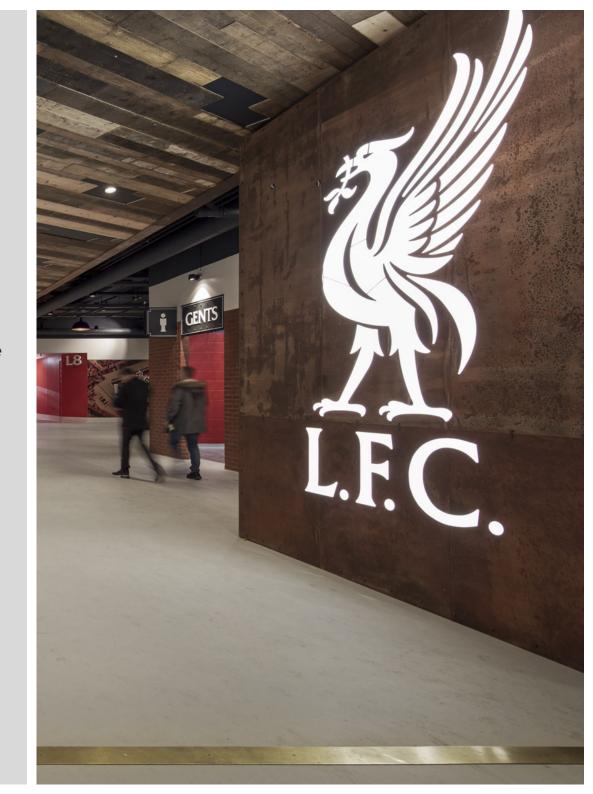

Freestanding condiment counters were also custommade in our manufacturing facility using a mixture of oak veneer and steel. In addition, several suspended feature ceiling rafts with in-built lighting were constructed and installed on site. The striking Liver Bird branding walls were fabricated using laser cut steel sheet material before LED back lighting was added.