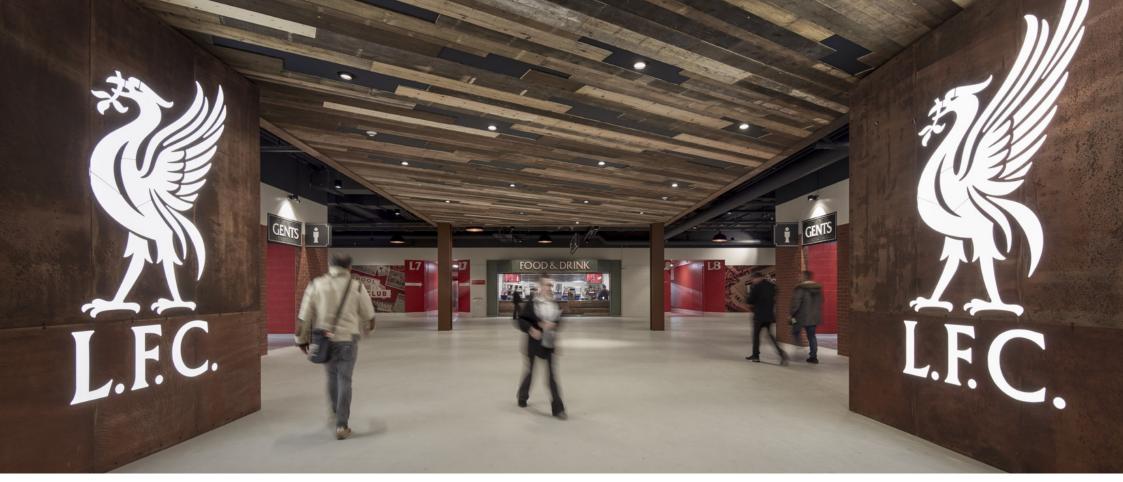

Freestanding condiment counters were also custommade in our manufacturing facility using a mixture of oak veneer and steel. In addition, several suspended feature ceiling rafts with in-built lighting were constructed and installed on site. The striking Liver Bird branding walls were fabricated using laser cut steel sheet material before LED back lighting was added.