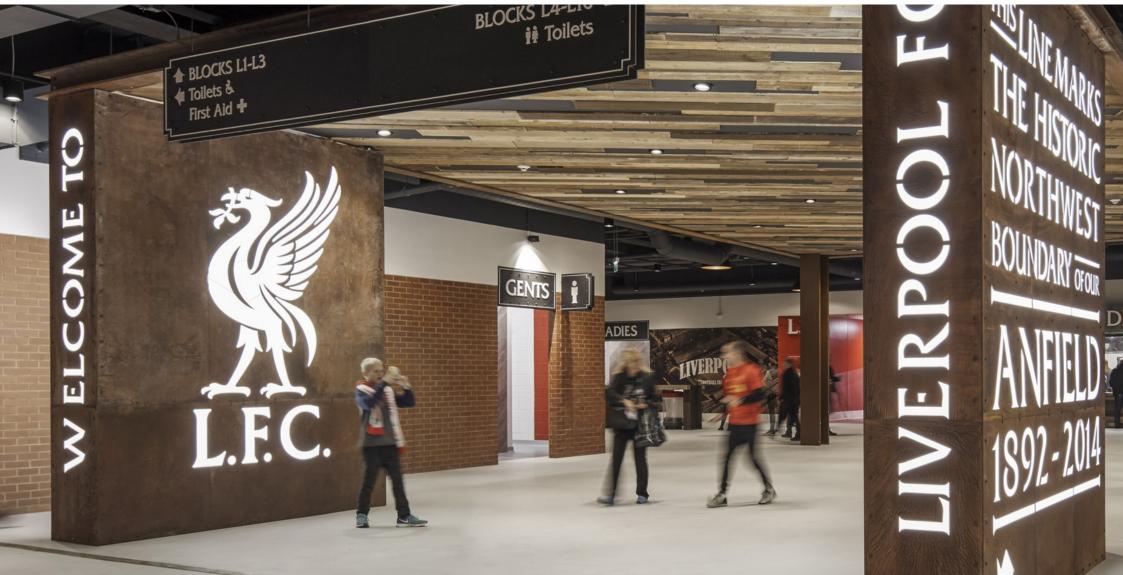

## LFC CONCOURSE

**LOCATION:** Liverpool Football Club, UK

**CLIENT:** Carillion **VALUE:** £600k

Gariff's involvement with the new stand at Anfield was split into two phases involving concourse areas, executive hospitality suites & The Carlsberg Dugout sports bar. Works to the concourse areas involved the manufacture of food kiosk stands and bars featuring copper effect or reclaimed timber façades.

Freestanding condiment counters were also custommade in our manufacturing facility using a mixture of oak veneer and steel. In addition, several suspended feature ceiling rafts with in-built lighting were constructed and installed on site. The striking Liver Bird branding walls were fabricated using laser cut steel sheet material before LED back lighting was added.