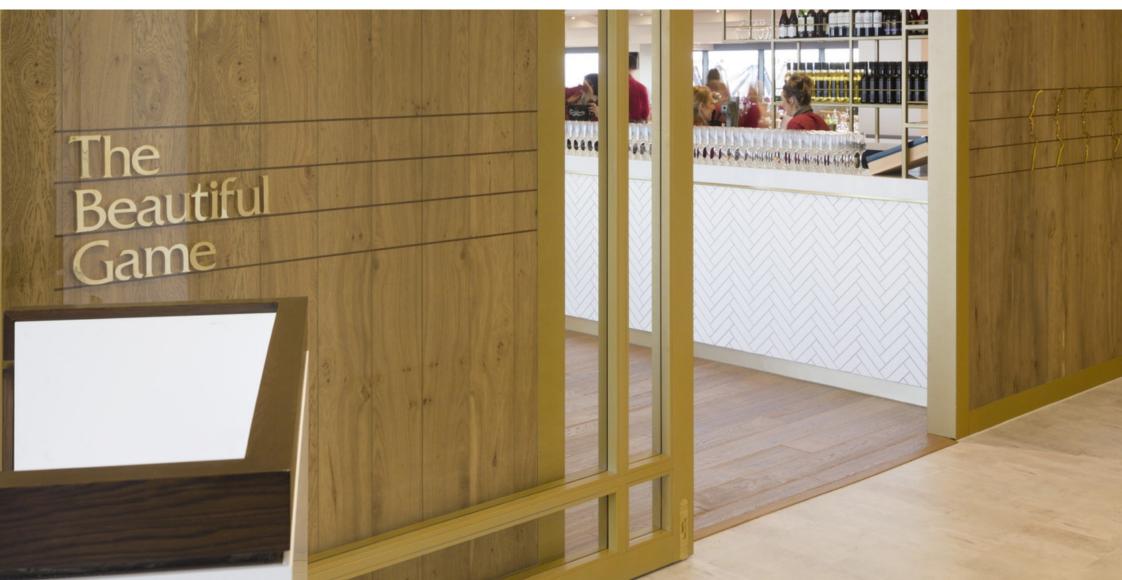

## LFC HOSPITALITY

LOCATION: Liverpool Football Club, UK CLIENT: Carillion VALUE: £1.8m

Gariff's involvement with the new stand at Anfield was split into two phases involving both concourse areas and executive hospitality suites. Works to the hospitality areas included high-quality fit out of the VIP Lounge, Executive Level and 1892 Lounge. Production of all bespoke furniture was undertaken at our own manufacturing facility with specialist pieces created such as custom trophy display cabinets, timber brickeffect sponsored backlit feature wall and waiter stations incorporating televisions & wine bottle display. Several distinct bars and gantries were also built and installed using materials such as zinc, brass, leather, Corian® and marble.