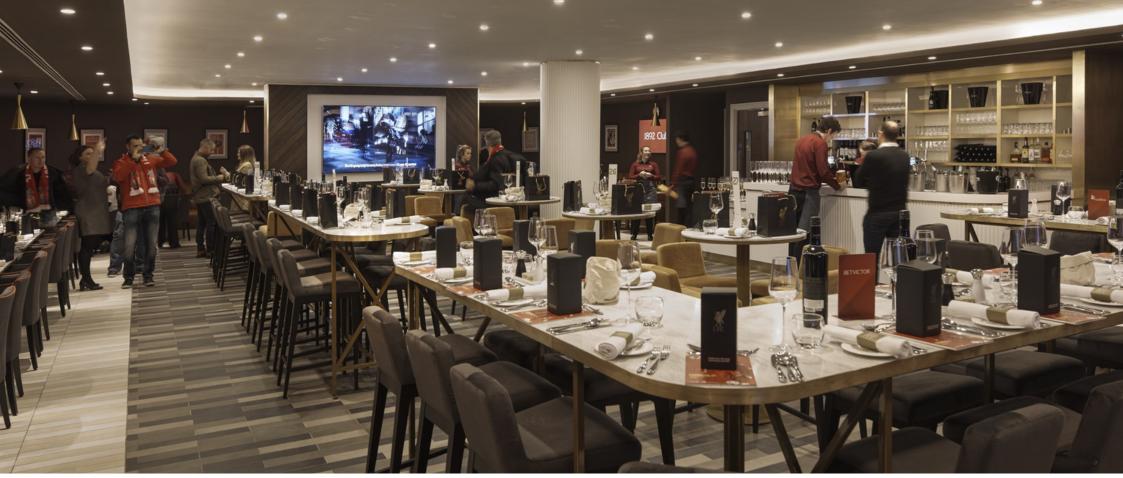

## LFC HOSPITALITY

LOCATION: Liverpool Football Club, UK CLIENT: Carillion VALUE: £1.8m

Gariff's involvement with the new stand at Anfield was split into two phases involving both concourse areas and executive hospitality suites. Works to the hospitality areas included high-quality fit out of the VIP Lounge, Executive Level and 1892 Lounge. Production of all bespoke furniture was undertaken at our own manufacturing facility with specialist pieces created such as custom trophy display cabinets, timber brickeffect sponsored backlit feature wall and waiter stations incorporating televisions & wine bottle display. Several distinct bars and gantries were also built and installed using materials such as zinc, brass, leather, Corian® and marble.