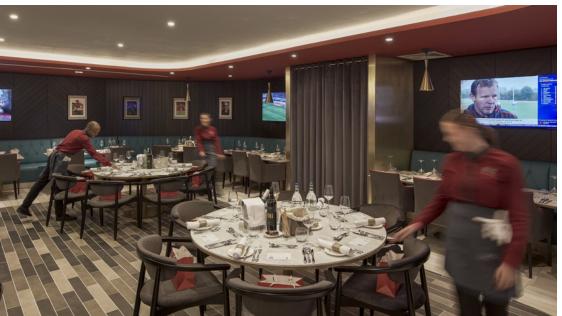

## LFC HOSPITALITY

LOCATION: Liverpool Football Club, UK CLIENT: Carillion VALUE: £1.8m

Gariff's involvement with the new stand at Anfield was split into two phases involving both concourse areas and executive hospitality suites. Works to the hospitality areas included high-quality fit out of the VIP Lounge, Executive Level and 1892 Lounge. Production of all bespoke furniture was undertaken at our own manufacturing facility with specialist pieces created such as custom trophy display cabinets, timber brickeffect sponsored backlit feature wall and waiter stations incorporating televisions & wine bottle display. Several distinct bars and gantries were also built and installed using materials such as zinc, brass, leather, Corian® and marble.