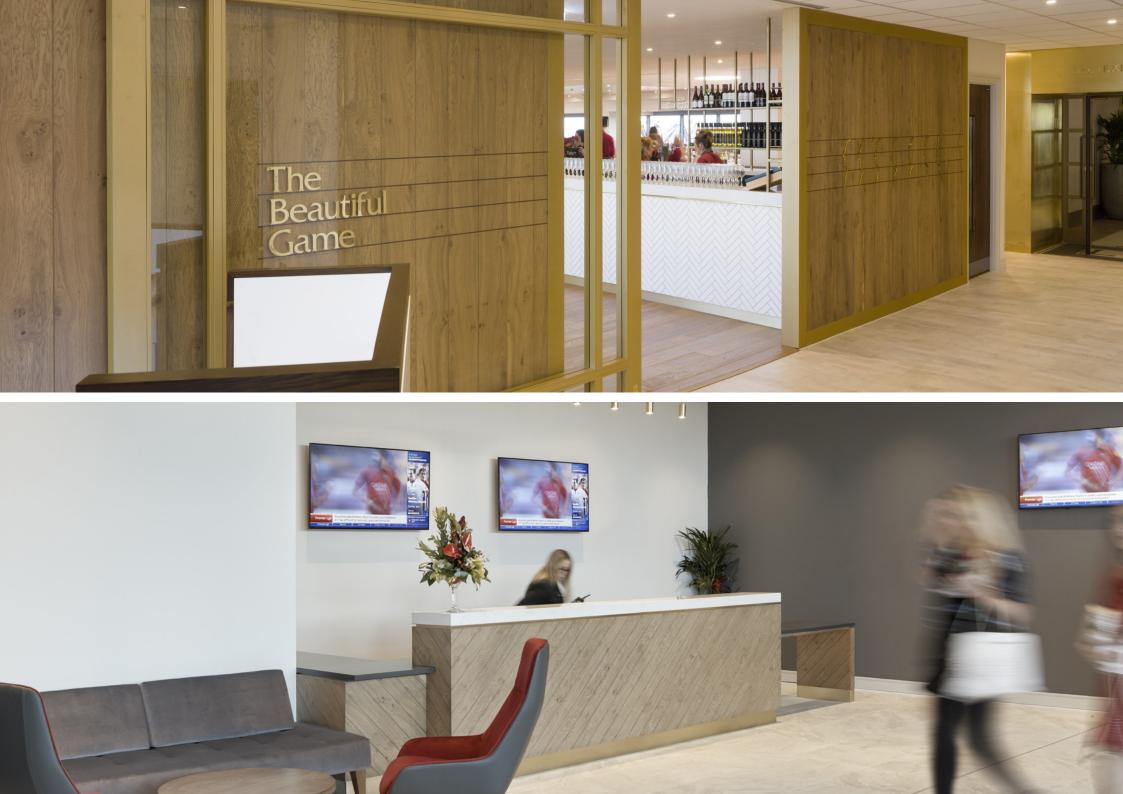

## LFC HOSPITALITY

LOCATION: Liverpool Football Club, UK CLIENT: Carillion VALUE: £1.8m

Gariff's involvement with the new stand at Anfield was split into two phases involving both concourse areas and executive hospitality suites. Works to the hospitality areas included high-quality fit out of the VIP Lounge, Executive Level and 1892 Lounge. Production of all bespoke furniture was undertaken at our own manufacturing facility with specialist pieces created such as custom trophy display cabinets, timber brickeffect sponsored backlit feature wall and waiter stations incorporating televisions & wine bottle display. Several distinct bars and gantries were also built and installed using materials such as zinc, brass, leather, Corian® and marble.