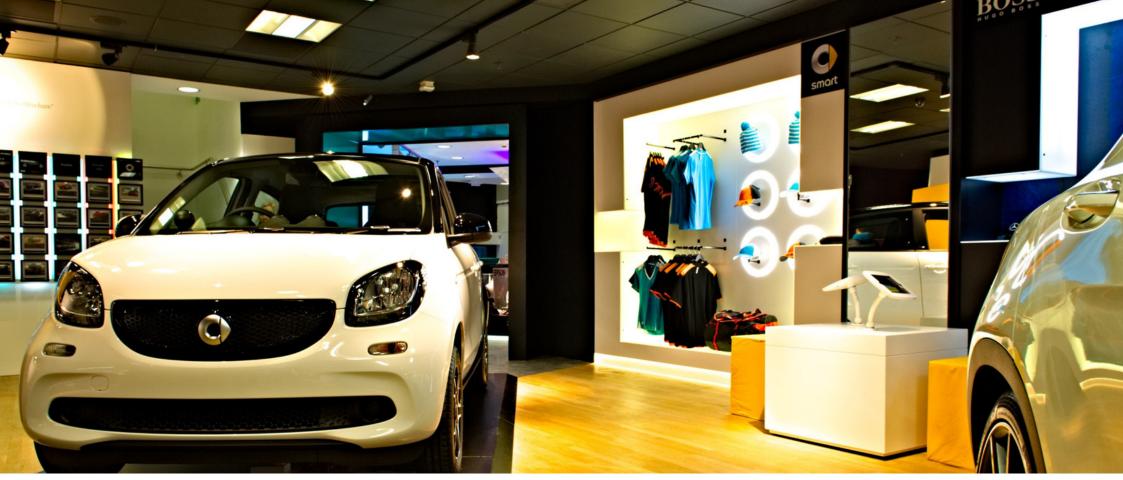

## MERCEDES BENZ RETAIL

**LOCATION:** UK Nationwide (12+ Locations)

**CLIENT:** Mercedes Benz **VALUE:** £160k+ per store

Gariff have now worked on a total of 12 pop up retail outlets around the UK for Mercedes Benz in conjunction with Green Room Design. The full fit-out package for the client provided all made-to-measure retail display furniture that was built in our manufacturing facility then installed on site by our specialist joinery team. All electrical features such as backlit apparel display units, illuminated entrance portals and colour changing feature car plinths were detail designed and installed in collaboration with our specialist contractor Coda Electrical. We also work with the client to disassemble the outlets and store the elements until the next pop up is ready for installation.