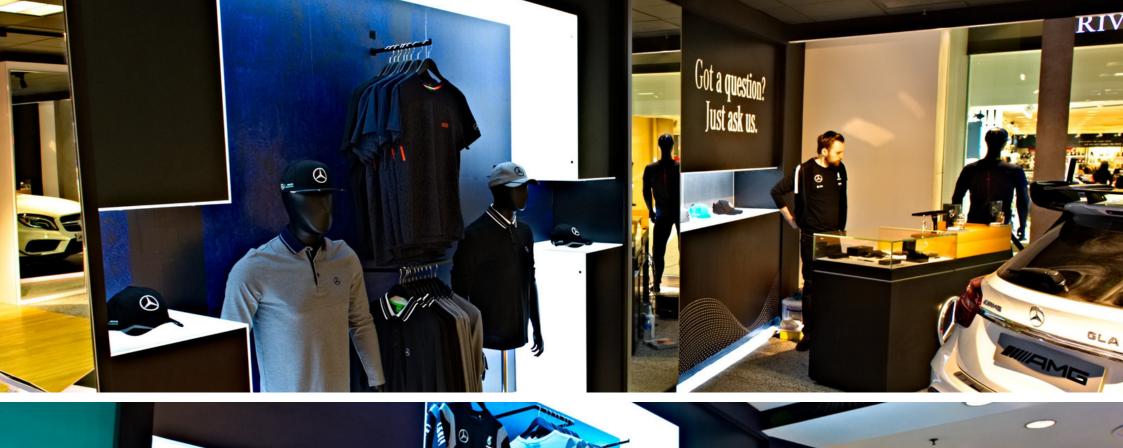

## MERCEDES BENZ RETAIL

**LOCATION:** UK Nationwide (12+ Locations)

**CLIENT:** Mercedes Benz **VALUE:** £160k+ per store

Gariff have now worked on a total of 12 pop up retail outlets around the UK for Mercedes Benz in conjunction with Green Room Design. The full fit-out package for the client provided all made-to-measure retail display furniture that was built in our manufacturing facility then installed on site by our specialist joinery team. All electrical features such as backlit apparel display units, illuminated entrance portals and colour changing feature car plinths were detail designed and installed in collaboration with our specialist contractor Coda Electrical. We also work with the client to disassemble the outlets and store the elements until the next pop up is ready for installation.