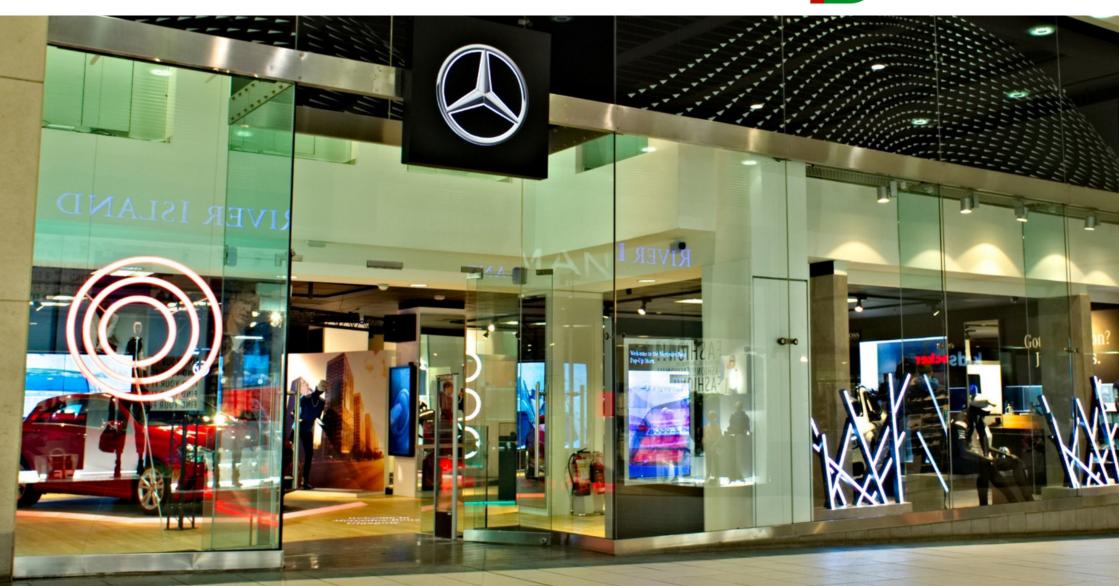

## MERCEDES BENZ RETAIL

**LOCATION:** UK Nationwide (12+ Locations)

**CLIENT:** Mercedes Benz **VALUE:** £160k+ per store

Gariff have now worked on a total of 12 pop up retail outlets around the UK for Mercedes Benz in conjunction with Green Room Design. The full fit-out package for the client provided all made-to-measure retail display furniture that was built in our manufacturing facility then installed on site by our specialist joinery team. All electrical features such as backlit apparel display units, illuminated entrance portals and colour changing feature car plinths were detail designed and installed in collaboration with our specialist contractor Coda Electrical. We also work with the client to disassemble the outlets and store the elements until the next pop up is ready for installation.