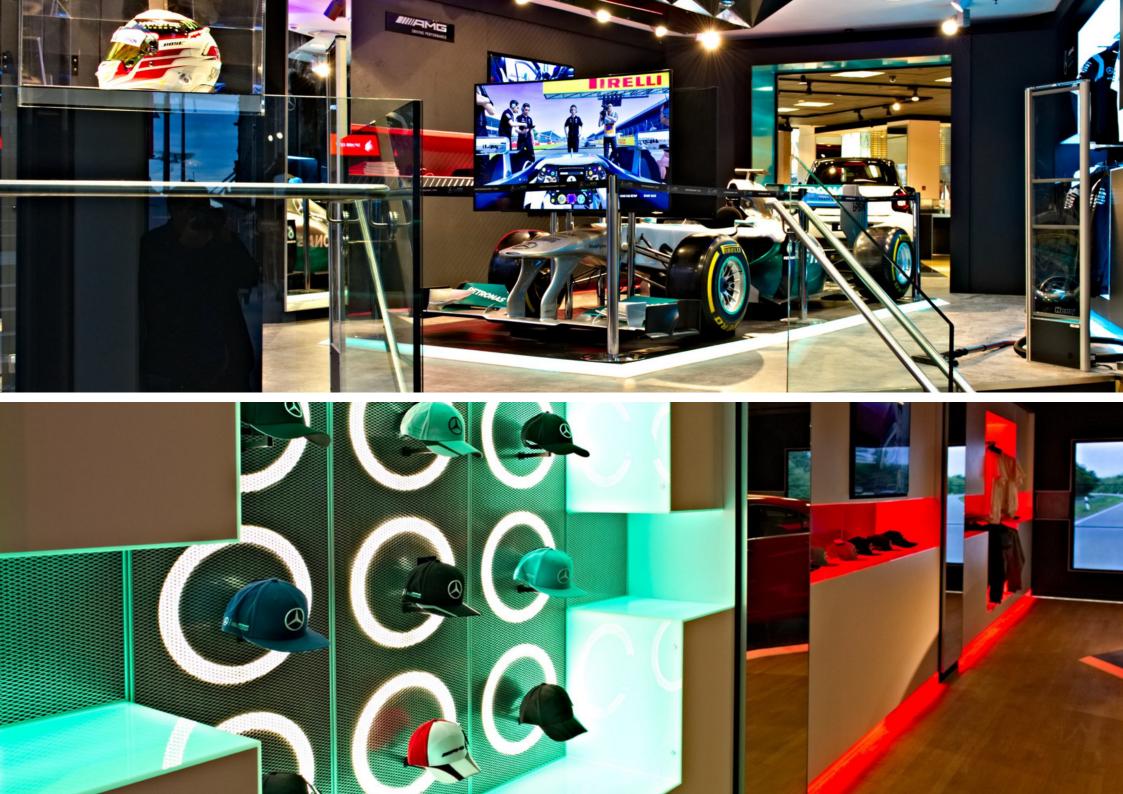

## MERCEDES BENZ RETAIL

**LOCATION:** UK Nationwide (12+ Locations)

**CLIENT:** Mercedes Benz **VALUE:** £160k+ per store

Gariff have now worked on a total of 12 pop up retail outlets around the UK for Mercedes Benz in conjunction with Green Room Design. The full fit-out package for the client provided all made-to-measure retail display furniture that was built in our manufacturing facility then installed on site by our specialist joinery team. All electrical features such as backlit apparel display units, illuminated entrance portals and colour changing feature car plinths were detail designed and installed in collaboration with our specialist contractor Coda Electrical. We also work with the client to disassemble the outlets and store the elements until the next pop up is ready for installation.