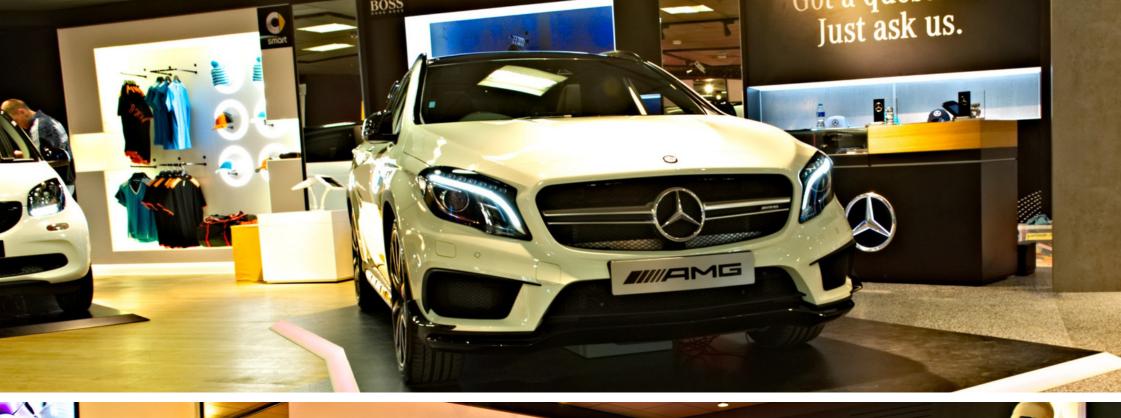

## MERCEDES BENZ RETAIL

**LOCATION:** UK Nationwide (12+ Locations)

**CLIENT:** Mercedes Benz **VALUE:** £160k+ per store

Gariff have now worked on a total of 12 pop up retail outlets around the UK for Mercedes Benz in conjunction with Green Room Design. The full fit-out package for the client provided all made-to-measure retail display furniture that was built in our manufacturing facility then installed on site by our specialist joinery team. All electrical features such as backlit apparel display units, illuminated entrance portals and colour changing feature car plinths were detail designed and installed in collaboration with our specialist contractor Coda Electrical. We also work with the client to disassemble the outlets and store the elements until the next pop up is ready for installation.