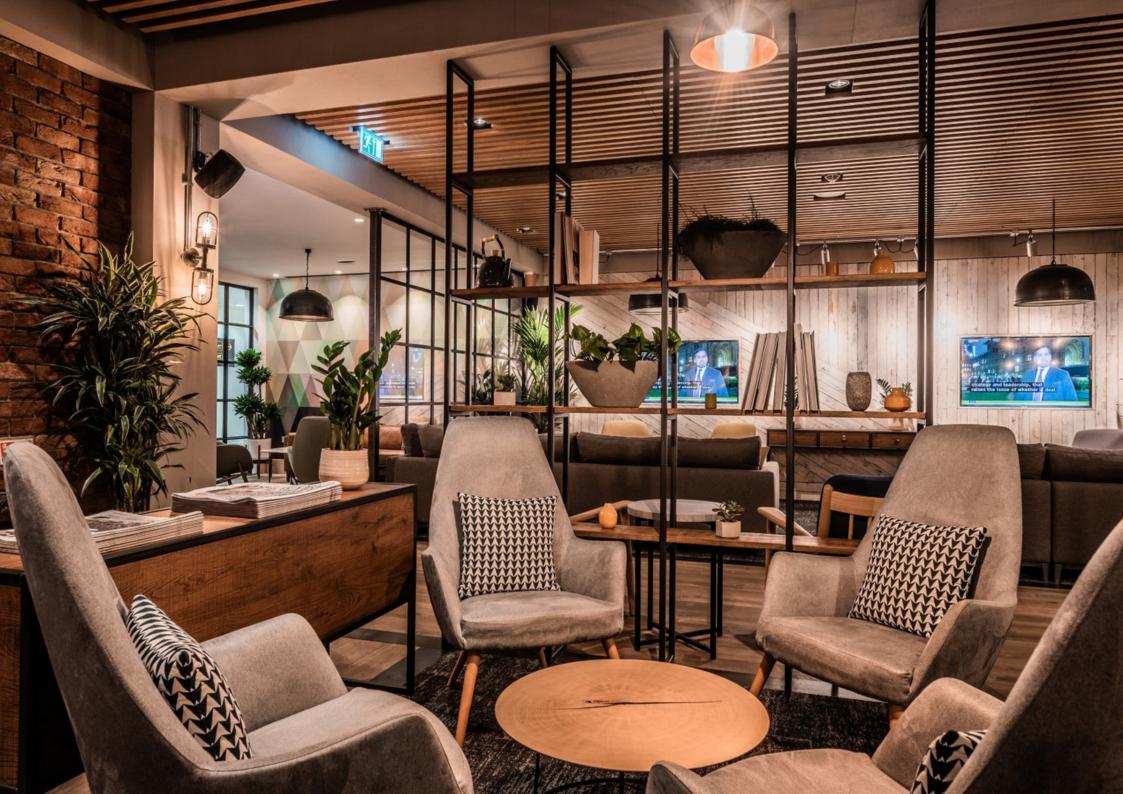

## MY LOUNGE

**LOCATION:** Gatwick Aiport

**CLIENT:** No1 Traveller

VALUE: £200k

Gariff were appointed by No1 Traveller Lounges to manufacture all bespoke joinery pieces for this luxury, executive lounge inside Gatwick Airport. Items included in the scope of works comprised of decorative wall paneling, bespoke bar, decorative screens, credenza & kitchen units and upholstered fixed seating. All items were manufactured in our Manchester based workshop by our Bench Hand craftsmen and installed by our highly skilled site team of joiners.