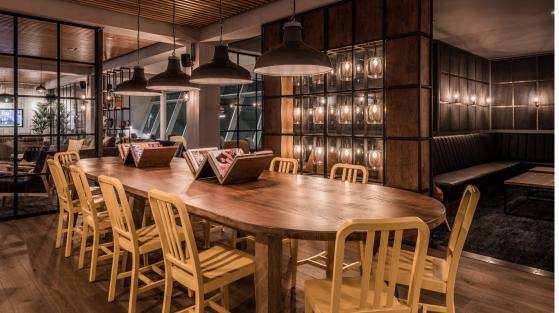

## MY LOUNGE

**LOCATION:** Gatwick Aiport

**CLIENT:** No1 Traveller

VALUE: £200k

Gariff were appointed by No1 Traveller Lounges to manufacture all bespoke joinery pieces for this luxury, executive lounge inside Gatwick Airport. Items included in the scope of works comprised of decorative wall paneling, bespoke bar, decorative screens, credenza & kitchen units and upholstered fixed seating. All items were manufactured in our Manchester based workshop by our Bench Hand craftsmen and installed by our highly skilled site team of joiners.