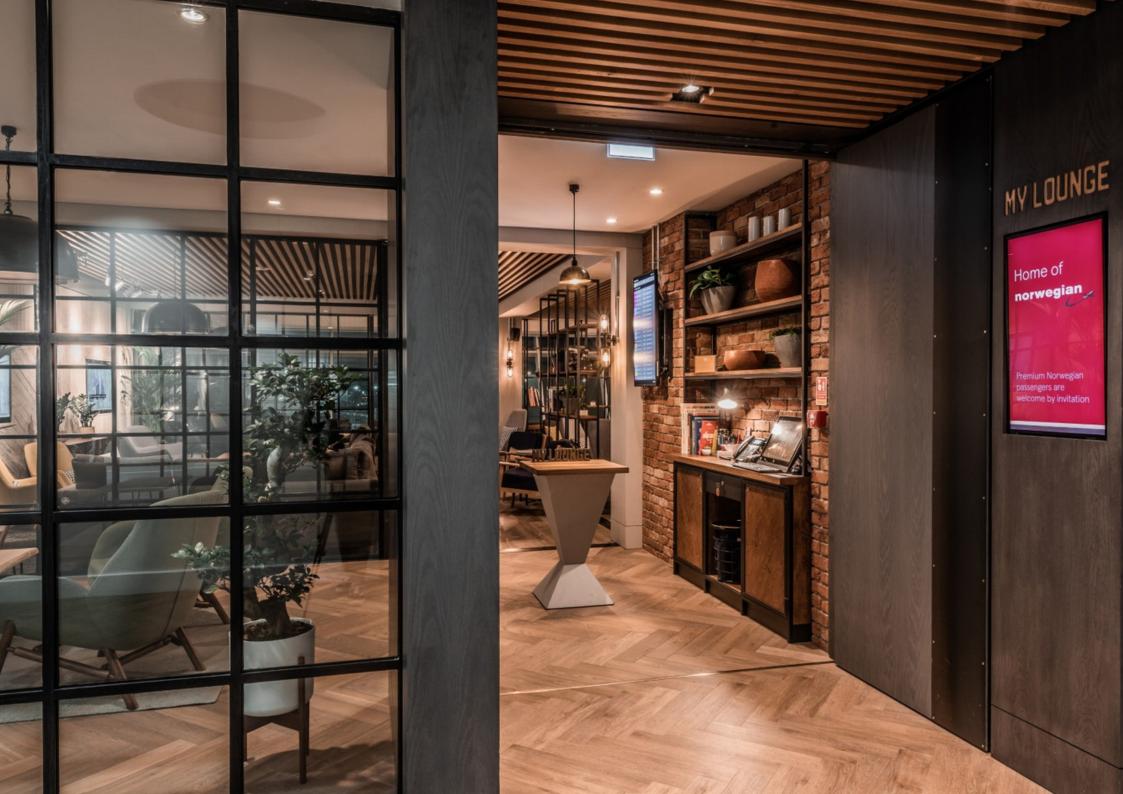

## MY LOUNGE

**LOCATION:** Gatwick Aiport

**CLIENT:** No1 Traveller

VALUE: £200k

Gariff were appointed by No1 Traveller Lounges to manufacture all bespoke joinery pieces for this luxury, executive lounge inside Gatwick Airport. Items included in the scope of works comprised of decorative wall paneling, bespoke bar, decorative screens, credenza & kitchen units and upholstered fixed seating. All items were manufactured in our Manchester based workshop by our Bench Hand craftsmen and installed by our highly skilled site team of joiners.