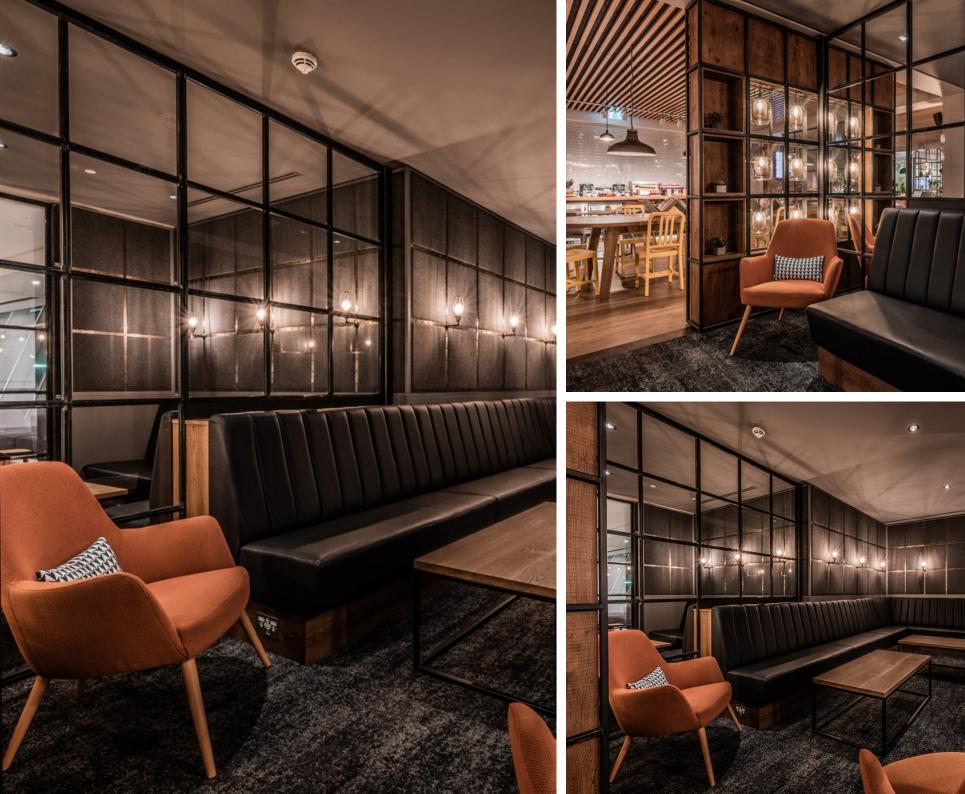

## MY LOUNGE

**LOCATION:** Gatwick Aiport

**CLIENT:** No1 Traveller

VALUE: £200k

Gariff were appointed by No1 Traveller Lounges to manufacture all bespoke joinery pieces for this luxury, executive lounge inside Gatwick Airport. Items included in the scope of works comprised of decorative wall paneling, bespoke bar, decorative screens, credenza & kitchen units and upholstered fixed seating. All items were manufactured in our Manchester based workshop by our Bench Hand craftsmen and installed by our highly skilled site team of joiners.