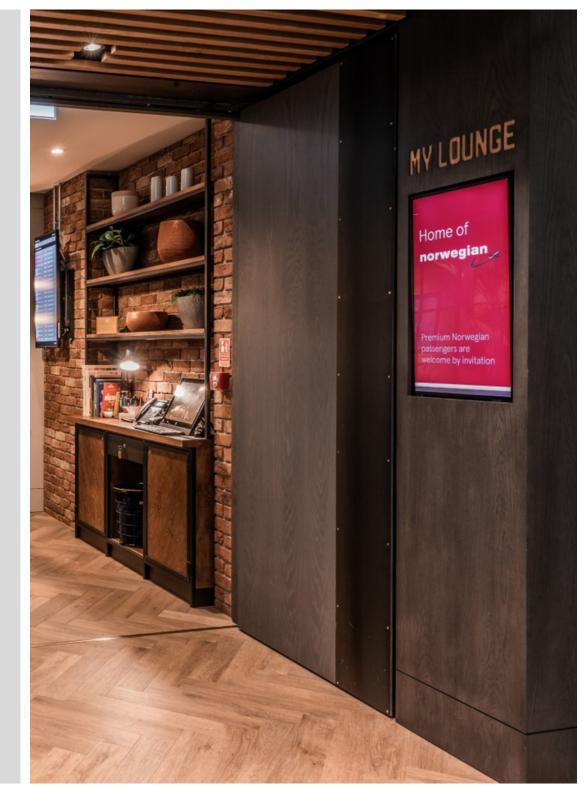

## MY LOUNGE GATWICK AIPORT

## MY LOUNGE

**LOCATION:** Gatwick Aiport

**CLIENT:** No1 Traveller

VALUE: £200k

Gariff were appointed by No1 Traveller Lounges to manufacture all bespoke joinery pieces for this luxury, executive lounge inside Gatwick Airport. Items included in the scope of works comprised of decorative wall paneling, bespoke bar, decorative screens, credenza & kitchen units and upholstered fixed seating. All items were manufactured in our Manchester based workshop by our Bench Hand craftsmen and installed by our highly skilled site team of joiners.