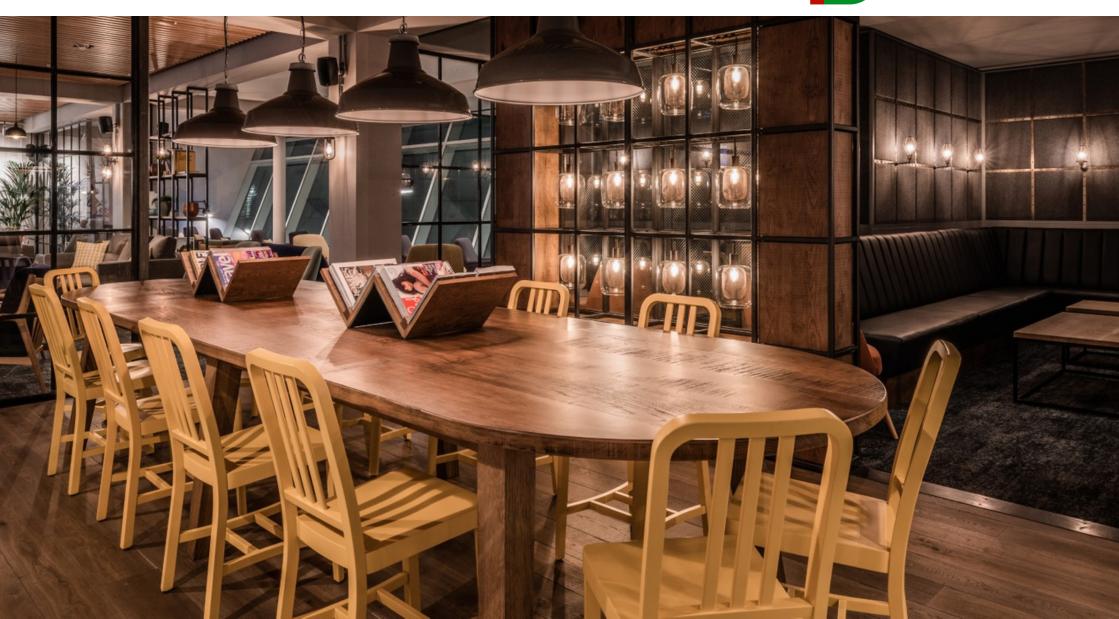

## MY LOUNGE

**LOCATION:** Gatwick Aiport

**CLIENT:** No1 Traveller

VALUE: £200k

Gariff were appointed by No1 Traveller Lounges to manufacture all bespoke joinery pieces for this luxury, executive lounge inside Gatwick Airport. Items included in the scope of works comprised of decorative wall paneling, bespoke bar, decorative screens, credenza & kitchen units and upholstered fixed seating. All items were manufactured in our Manchester based workshop by our Bench Hand craftsmen and installed by our highly skilled site team of joiners.