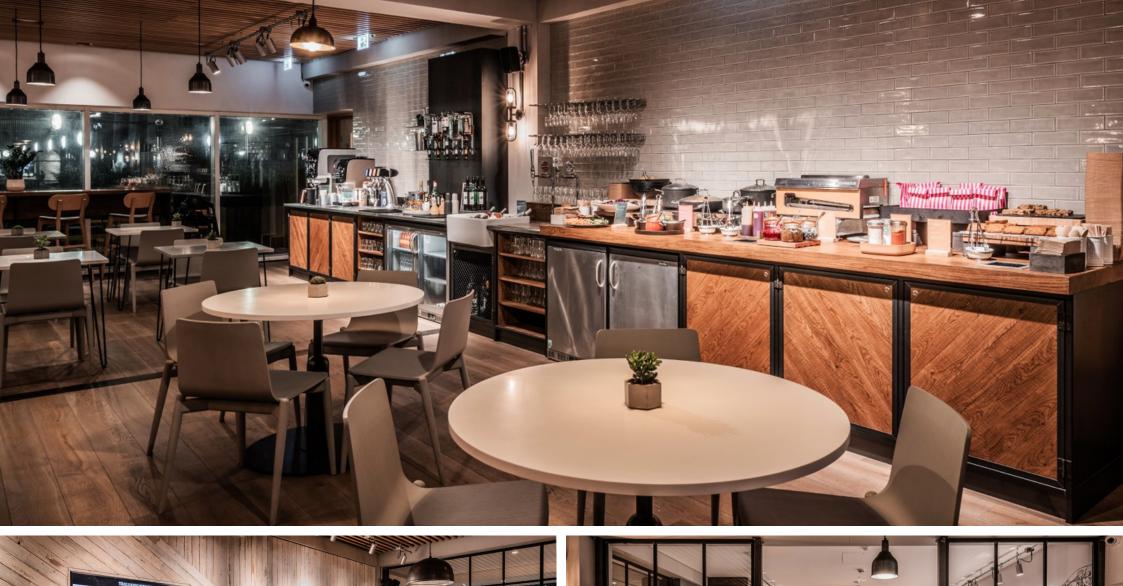

## MY LOUNGE

**LOCATION:** Gatwick Aiport

**CLIENT:** No1 Traveller

VALUE: £200k

Gariff were appointed by No1 Traveller Lounges to manufacture all bespoke joinery pieces for this luxury, executive lounge inside Gatwick Airport. Items included in the scope of works comprised of decorative wall paneling, bespoke bar, decorative screens, credenza & kitchen units and upholstered fixed seating. All items were manufactured in our Manchester based workshop by our Bench Hand craftsmen and installed by our highly skilled site team of joiners.