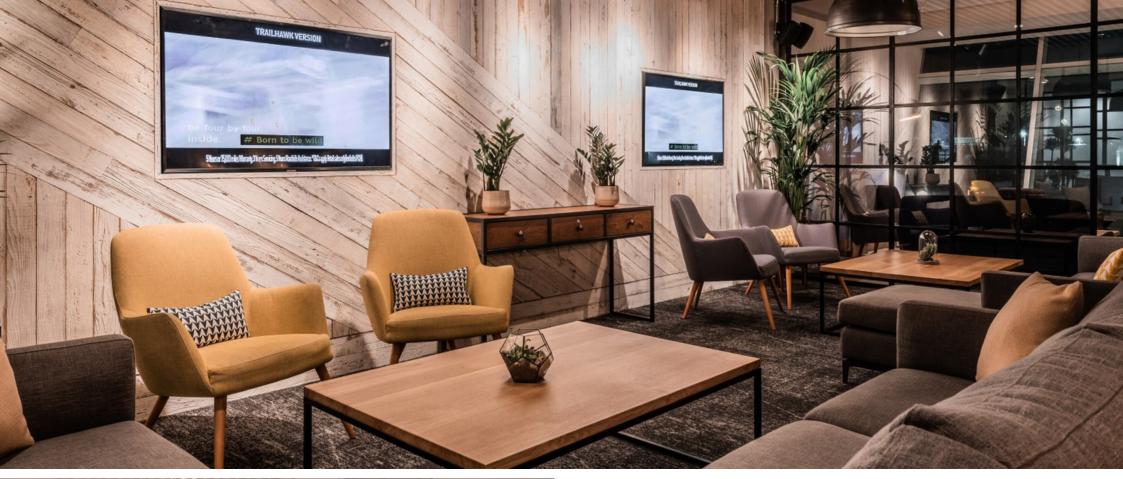

## MY LOUNGE

**LOCATION:** Gatwick Aiport

**CLIENT:** No1 Traveller

VALUE: £200k

Gariff were appointed by No1 Traveller Lounges to manufacture all bespoke joinery pieces for this luxury, executive lounge inside Gatwick Airport. Items included in the scope of works comprised of decorative wall paneling, bespoke bar, decorative screens, credenza & kitchen units and upholstered fixed seating. All items were manufactured in our Manchester based workshop by our Bench Hand craftsmen and installed by our highly skilled site team of joiners.