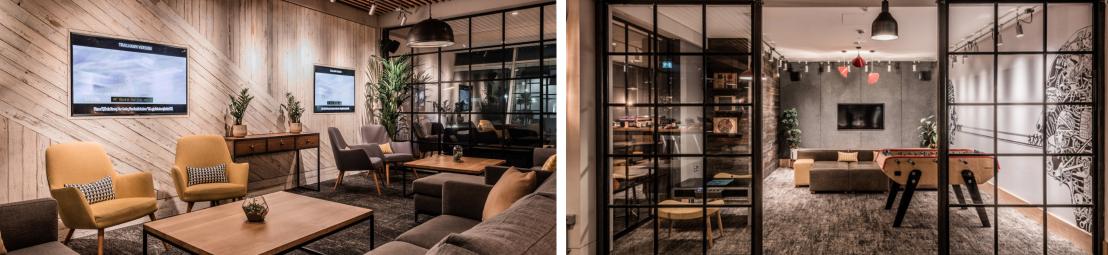

## MY LOUNGE

**LOCATION:** Gatwick Aiport

**CLIENT:** No1 Traveller

VALUE: £200k

Gariff were appointed by No1 Traveller Lounges to manufacture all bespoke joinery pieces for this luxury, executive lounge inside Gatwick Airport. Items included in the scope of works comprised of decorative wall paneling, bespoke bar, decorative screens, credenza & kitchen units and upholstered fixed seating. All items were manufactured in our Manchester based workshop by our Bench Hand craftsmen and installed by our highly skilled site team of joiners.