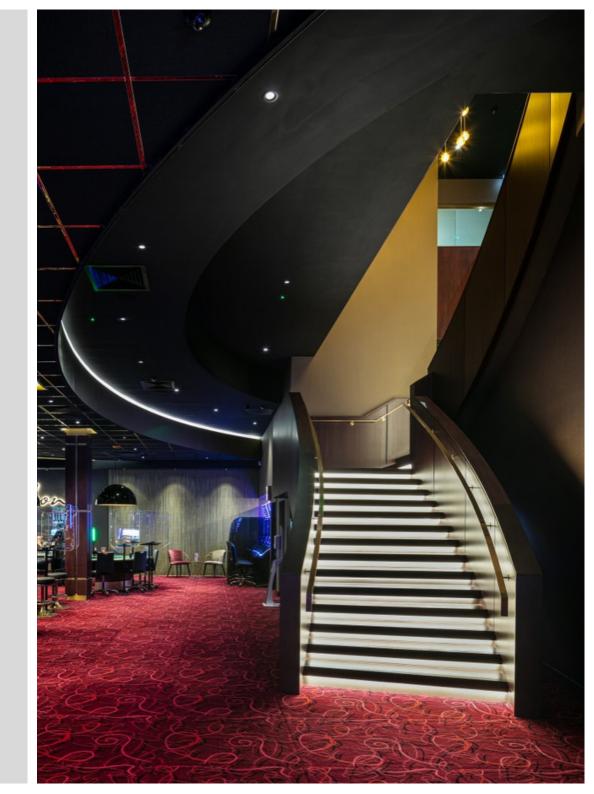

## NAPOLEONS CASINO

**LOCATION:** Manchester City Centre

**CLIENT:** ISG **VALUE:** £650k

Gariff were appointed by ISG to fit out the new Napoleons Casino in Manchester City Centre. The scope of works included all bespoke joinery units such as bars, partitions, feature wine walls, reception desk and upholstered seating. Work was also undertaken in the bathrooms comprising of bespoke WC Cubicles, made-to-measure vanity units and decorative integrated plumbing system panels. Works to the internal structure incorporated decorative column encasements, bespoke door sets and wall paneling featuring brass trims and inserts. Work on site was approximately 10 weeks, with all manufacturing undertaken at our workshop in Trafford Park, Manchester.