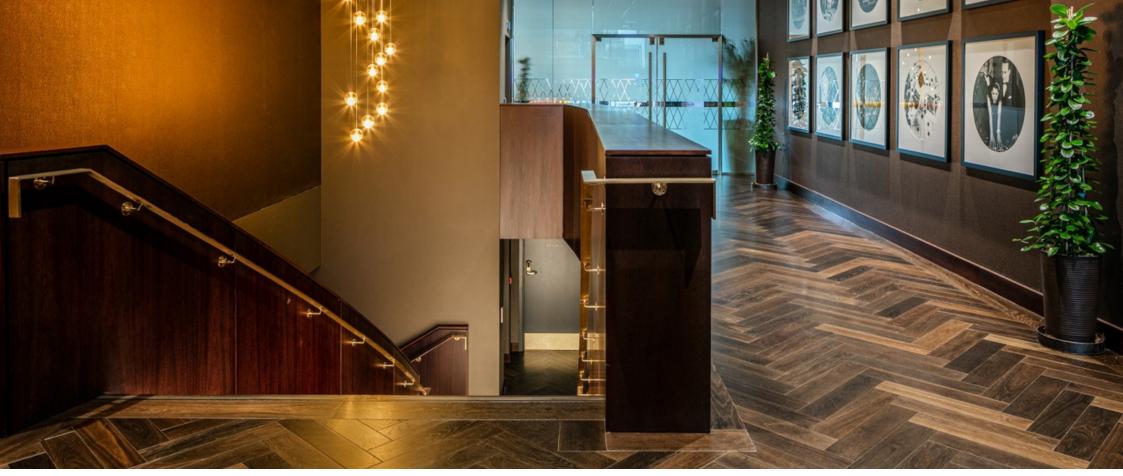

## NAPOLEONS CASINO

**LOCATION:** Manchester City Centre

**CLIENT:** ISG **VALUE:** £650k

Gariff were appointed by ISG to fit out the new Napoleons Casino in Manchester City Centre. The scope of works included all bespoke joinery units such as bars, partitions, feature wine walls, reception desk and upholstered seating. Work was also undertaken in the bathrooms comprising of bespoke WC Cubicles, made-to-measure vanity units and decorative integrated plumbing system panels. Works to the internal structure incorporated decorative column encasements, bespoke door sets and wall paneling featuring brass trims and inserts. Work on site was approximately 10 weeks, with all manufacturing undertaken at our workshop in Trafford Park, Manchester.