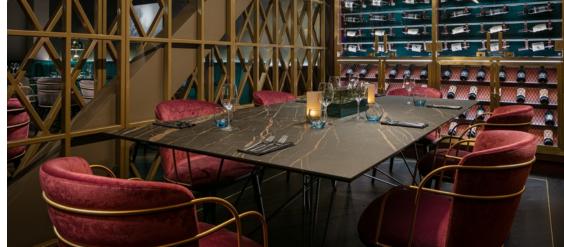

## NAPOLEONS CASINO

**LOCATION:** Manchester City Centre

**CLIENT:** ISG **VALUE:** £650k

Gariff were appointed by ISG to fit out the new Napoleons Casino in Manchester City Centre. The scope of works included all bespoke joinery units such as bars, partitions, feature wine walls, reception desk and upholstered seating. Work was also undertaken in the bathrooms comprising of bespoke WC Cubicles, made-to-measure vanity units and decorative integrated plumbing system panels. Works to the internal structure incorporated decorative column encasements, bespoke door sets and wall paneling featuring brass trims and inserts. Work on site was approximately 10 weeks, with all manufacturing undertaken at our workshop in Trafford Park, Manchester.