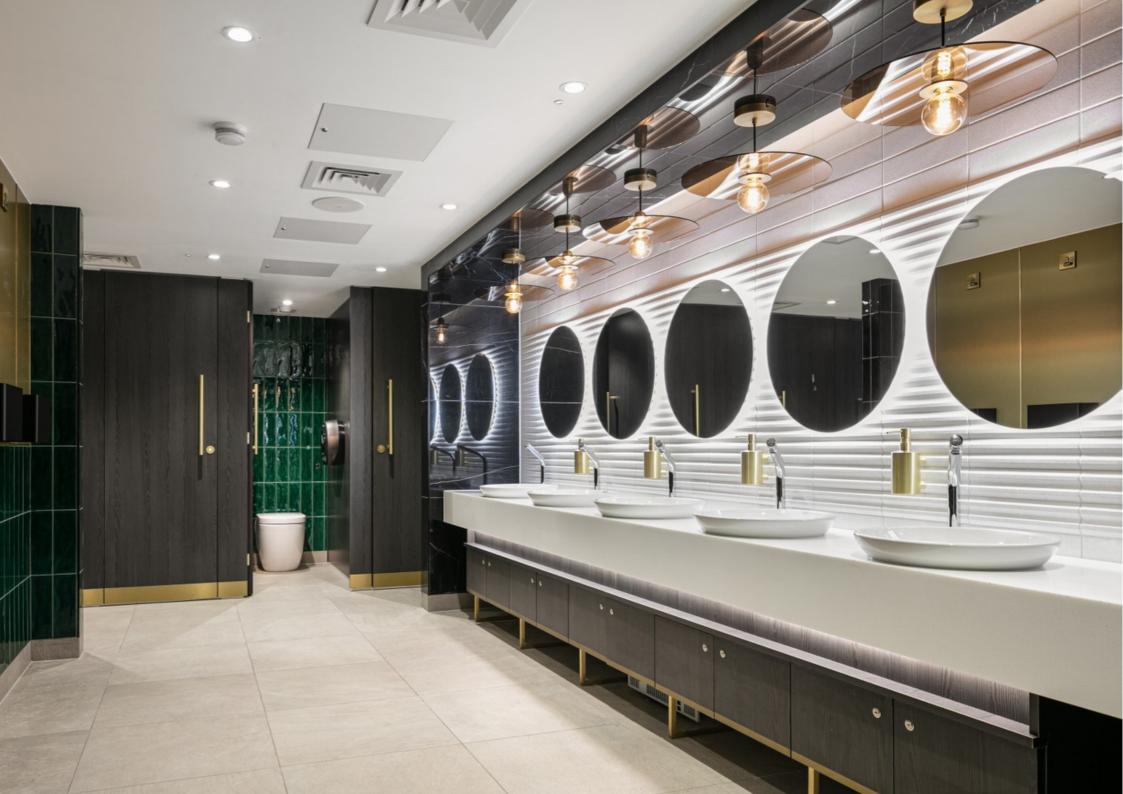

## NAPOLEONS CASINO

**LOCATION:** Manchester City Centre

**CLIENT:** ISG **VALUE:** £650k

Gariff were appointed by ISG to fit out the new Napoleons Casino in Manchester City Centre. The scope of works included all bespoke joinery units such as bars, partitions, feature wine walls, reception desk and upholstered seating. Work was also undertaken in the bathrooms comprising of bespoke WC Cubicles, made-to-measure vanity units and decorative integrated plumbing system panels. Works to the internal structure incorporated decorative column encasements, bespoke door sets and wall paneling featuring brass trims and inserts. Work on site was approximately 10 weeks, with all manufacturing undertaken at our workshop in Trafford Park, Manchester.