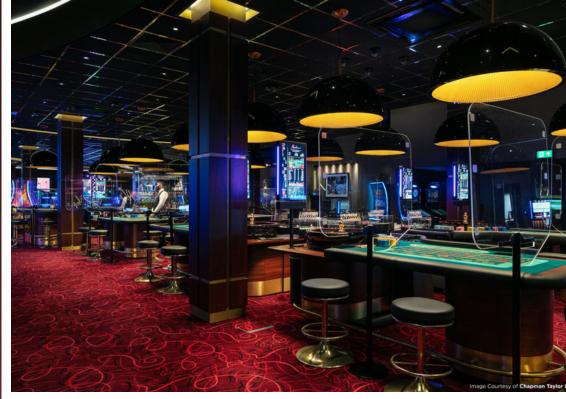

## NAPOLEONS CASINO

**LOCATION:** Manchester City Centre

**CLIENT:** ISG **VALUE:** £650k

Gariff were appointed by ISG to fit out the new Napoleons Casino in Manchester City Centre. The scope of works included all bespoke joinery units such as bars, partitions, feature wine walls, reception desk and upholstered seating. Work was also undertaken in the bathrooms comprising of bespoke WC Cubicles, made-to-measure vanity units and decorative integrated plumbing system panels. Works to the internal structure incorporated decorative column encasements, bespoke door sets and wall paneling featuring brass trims and inserts. Work on site was approximately 10 weeks, with all manufacturing undertaken at our workshop in Trafford Park, Manchester.