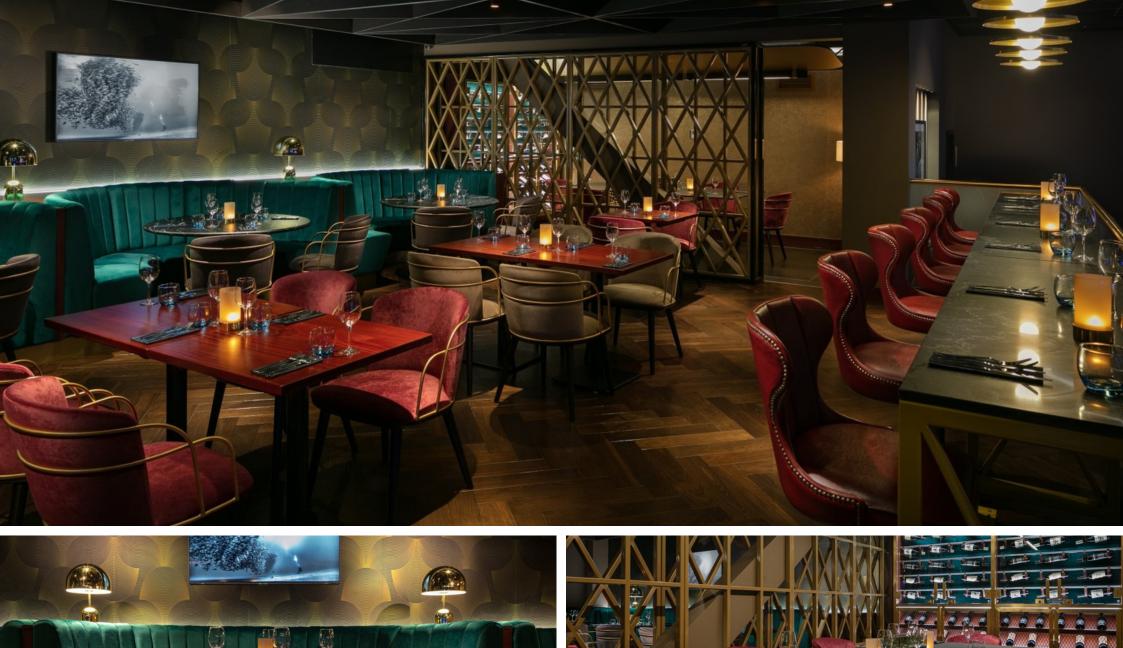

## NAPOLEONS CASINO

**LOCATION:** Manchester City Centre

**CLIENT:** ISG **VALUE:** £650k

Gariff were appointed by ISG to fit out the new Napoleons Casino in Manchester City Centre. The scope of works included all bespoke joinery units such as bars, partitions, feature wine walls, reception desk and upholstered seating. Work was also undertaken in the bathrooms comprising of bespoke WC Cubicles, made-to-measure vanity units and decorative integrated plumbing system panels. Works to the internal structure incorporated decorative column encasements, bespoke door sets and wall paneling featuring brass trims and inserts. Work on site was approximately 10 weeks, with all manufacturing undertaken at our workshop in Trafford Park, Manchester.