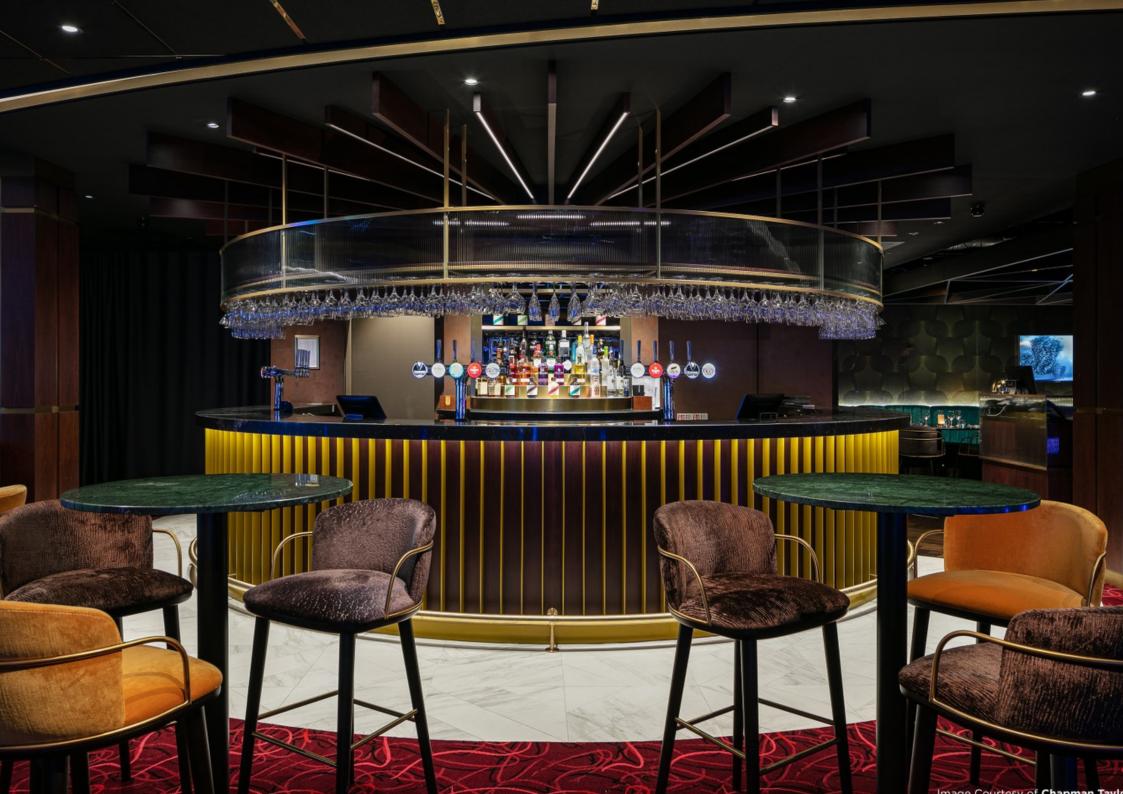

## NAPOLEONS CASINO

**LOCATION:** Manchester City Centre

**CLIENT:** ISG **VALUE:** £650k

Gariff were appointed by ISG to fit out the new Napoleons Casino in Manchester City Centre. The scope of works included all bespoke joinery units such as bars, partitions, feature wine walls, reception desk and upholstered seating. Work was also undertaken in the bathrooms comprising of bespoke WC Cubicles, made-to-measure vanity units and decorative integrated plumbing system panels. Works to the internal structure incorporated decorative column encasements, bespoke door sets and wall paneling featuring brass trims and inserts. Work on site was approximately 10 weeks, with all manufacturing undertaken at our workshop in Trafford Park, Manchester.