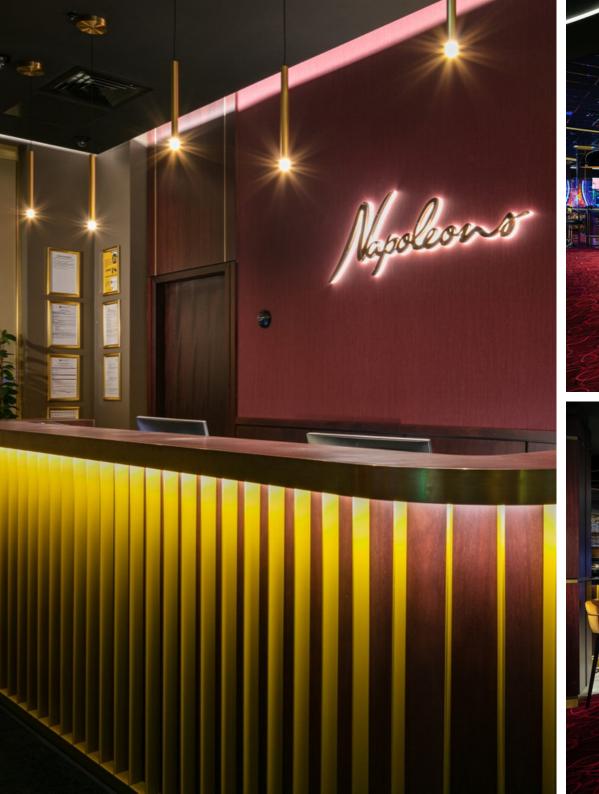

## NAPOLEONS CASINO

**LOCATION:** Manchester City Centre

**CLIENT:** ISG **VALUE:** £650k

Gariff were appointed by ISG to fit out the new Napoleons Casino in Manchester City Centre. The scope of works included all bespoke joinery units such as bars, partitions, feature wine walls, reception desk and upholstered seating. Work was also undertaken in the bathrooms comprising of bespoke WC Cubicles, made-to-measure vanity units and decorative integrated plumbing system panels. Works to the internal structure incorporated decorative column encasements, bespoke door sets and wall paneling featuring brass trims and inserts. Work on site was approximately 10 weeks, with all manufacturing undertaken at our workshop in Trafford Park, Manchester.