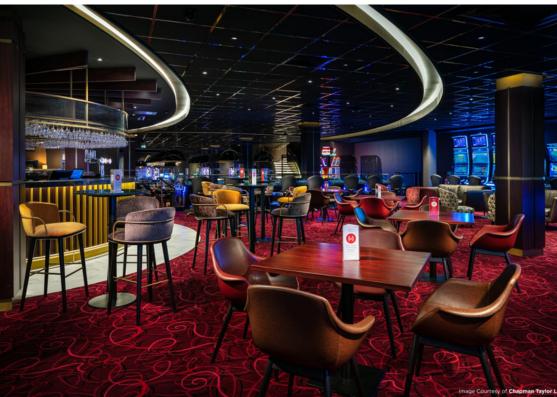

## NAPOLEONS CASINO

**LOCATION:** Manchester City Centre

**CLIENT:** ISG **VALUE:** £650k

Gariff were appointed by ISG to fit out the new Napoleons Casino in Manchester City Centre. The scope of works included all bespoke joinery units such as bars, partitions, feature wine walls, reception desk and upholstered seating. Work was also undertaken in the bathrooms comprising of bespoke WC Cubicles, made-to-measure vanity units and decorative integrated plumbing system panels. Works to the internal structure incorporated decorative column encasements, bespoke door sets and wall paneling featuring brass trims and inserts. Work on site was approximately 10 weeks, with all manufacturing undertaken at our workshop in Trafford Park, Manchester.