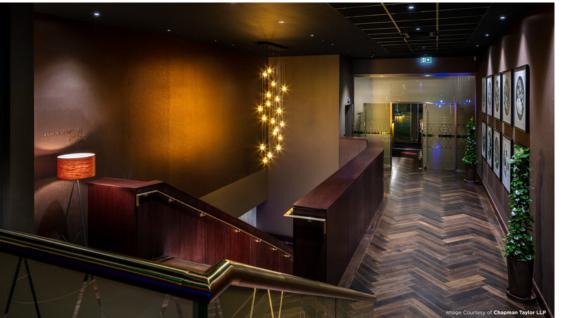

## NAPOLEONS CASINO

**LOCATION:** Manchester City Centre

**CLIENT:** ISG **VALUE:** £650k

Gariff were appointed by ISG to fit out the new Napoleons Casino in Manchester City Centre. The scope of works included all bespoke joinery units such as bars, partitions, feature wine walls, reception desk and upholstered seating. Work was also undertaken in the bathrooms comprising of bespoke WC Cubicles, made-to-measure vanity units and decorative integrated plumbing system panels. Works to the internal structure incorporated decorative column encasements, bespoke door sets and wall paneling featuring brass trims and inserts. Work on site was approximately 10 weeks, with all manufacturing undertaken at our workshop in Trafford Park, Manchester.