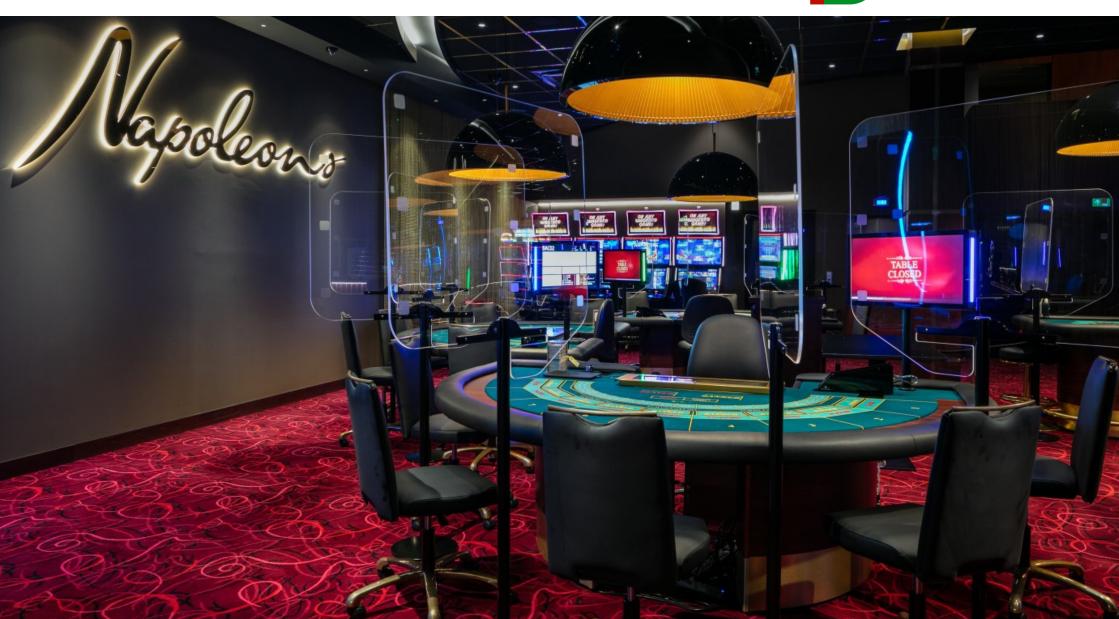

## NAPOLEONS CASINO

**LOCATION:** Manchester City Centre

**CLIENT:** ISG **VALUE:** £650k

Gariff were appointed by ISG to fit out the new Napoleons Casino in Manchester City Centre. The scope of works included all bespoke joinery units such as bars, partitions, feature wine walls, reception desk and upholstered seating. Work was also undertaken in the bathrooms comprising of bespoke WC Cubicles, made-to-measure vanity units and decorative integrated plumbing system panels. Works to the internal structure incorporated decorative column encasements, bespoke door sets and wall paneling featuring brass trims and inserts. Work on site was approximately 10 weeks, with all manufacturing undertaken at our workshop in Trafford Park, Manchester.