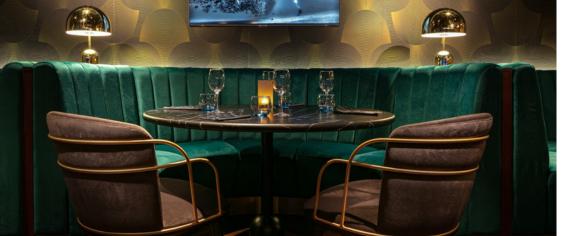

## NAPOLEONS CASINO

**LOCATION:** Manchester City Centre

**CLIENT:** ISG **VALUE:** £650k

Gariff were appointed by ISG to fit out the new Napoleons Casino in Manchester City Centre. The scope of works included all bespoke joinery units such as bars, partitions, feature wine walls, reception desk and upholstered seating. Work was also undertaken in the bathrooms comprising of bespoke WC Cubicles, made-to-measure vanity units and decorative integrated plumbing system panels. Works to the internal structure incorporated decorative column encasements, bespoke door sets and wall paneling featuring brass trims and inserts. Work on site was approximately 10 weeks, with all manufacturing undertaken at our workshop in Trafford Park, Manchester.