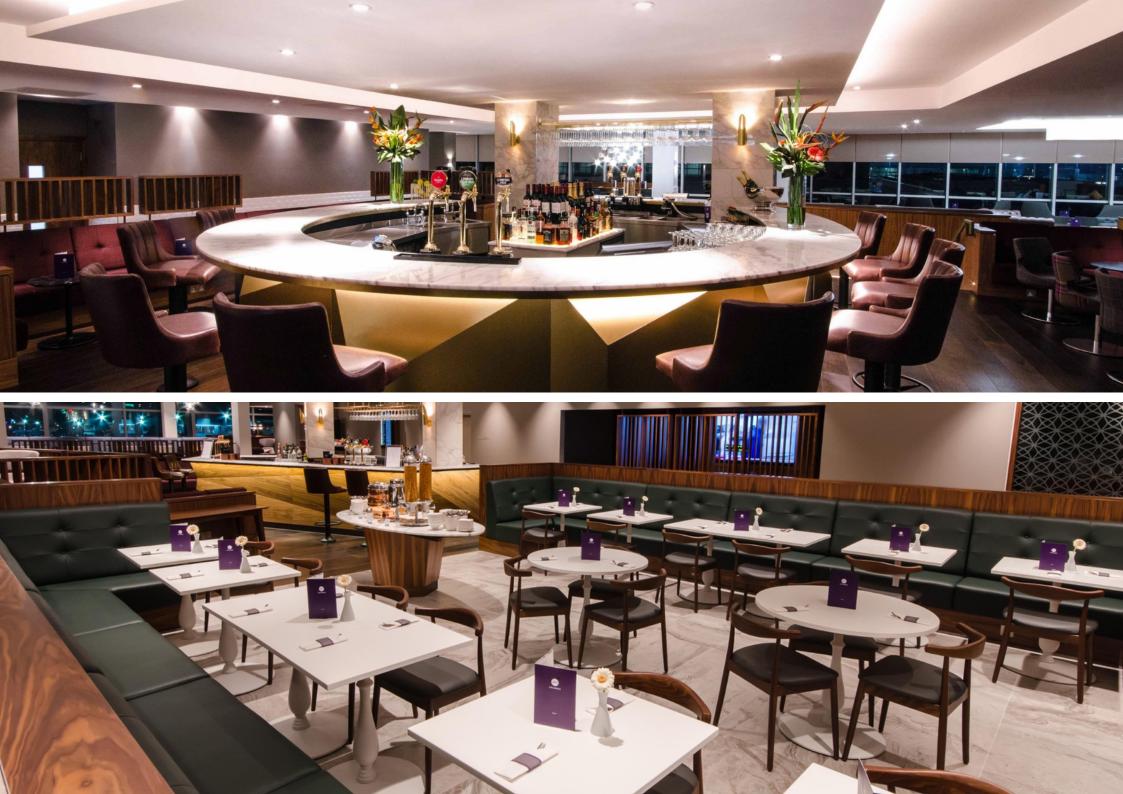

## NO1 LOUNGES

LOCATION: London Gatiwsk Airport, UK CLIENT: No1 Traveller VALUE: £1.0m+ per Lounge

Gariff completed the full fit-out package for two No1 Traveller executive passenger lounges in both the North and South terminals at London's Gatwick airport. Works included bespoke furniture & joinery, complete mechanical & electrical services and all finishes & decoration to walls, floors & ceilings. Two feature marble-topped bars were manufactured in our workshop - one featuring a bronze wrapped faceted facia and the other with walnut veneered angled facia panels. In the bistro area, hardwood walnut lattice design privacy screens were handmade by our experienced craftsmen and then installed surrounding the custom-built curved upholstered booth seating. Other areas completed include a library business centres and luxury sports lounges.