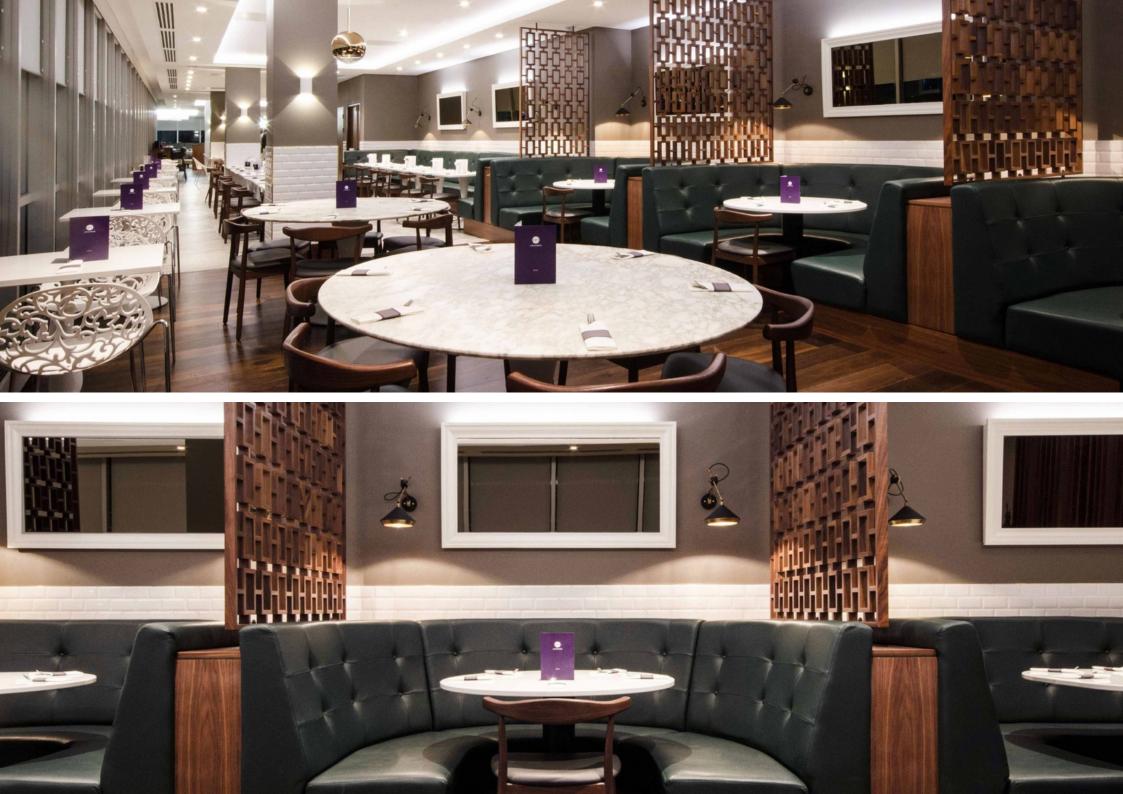

## NO1 LOUNGES

LOCATION: London Gatiwsk Airport, UK CLIENT: No1 Traveller VALUE: £1.0m+ per Lounge

Gariff completed the full fit-out package for two No1 Traveller executive passenger lounges in both the North and South terminals at London's Gatwick airport. Works included bespoke furniture & joinery, complete mechanical & electrical services and all finishes & decoration to walls, floors & ceilings. Two feature marble-topped bars were manufactured in our workshop - one featuring a bronze wrapped faceted facia and the other with walnut veneered angled facia panels. In the bistro area, hardwood walnut lattice design privacy screens were handmade by our experienced craftsmen and then installed surrounding the custom-built curved upholstered booth seating. Other areas completed include a library business centres and luxury sports lounges.