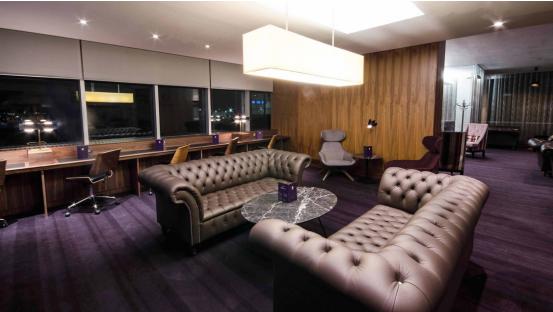

## NO1 LOUNGES

LOCATION: London Gatiwsk Airport, UK CLIENT: No1 Traveller VALUE: £1.0m+ per Lounge

Gariff completed the full fit-out package for two No1 Traveller executive passenger lounges in both the North and South terminals at London's Gatwick airport. Works included bespoke furniture & joinery, complete mechanical & electrical services and all finishes & decoration to walls, floors & ceilings. Two feature marble-topped bars were manufactured in our workshop - one featuring a bronze wrapped faceted facia and the other with walnut veneered angled facia panels. In the bistro area, hardwood walnut lattice design privacy screens were handmade by our experienced craftsmen and then installed surrounding the custom-built curved upholstered booth seating. Other areas completed include a library business centres and luxury sports lounges.