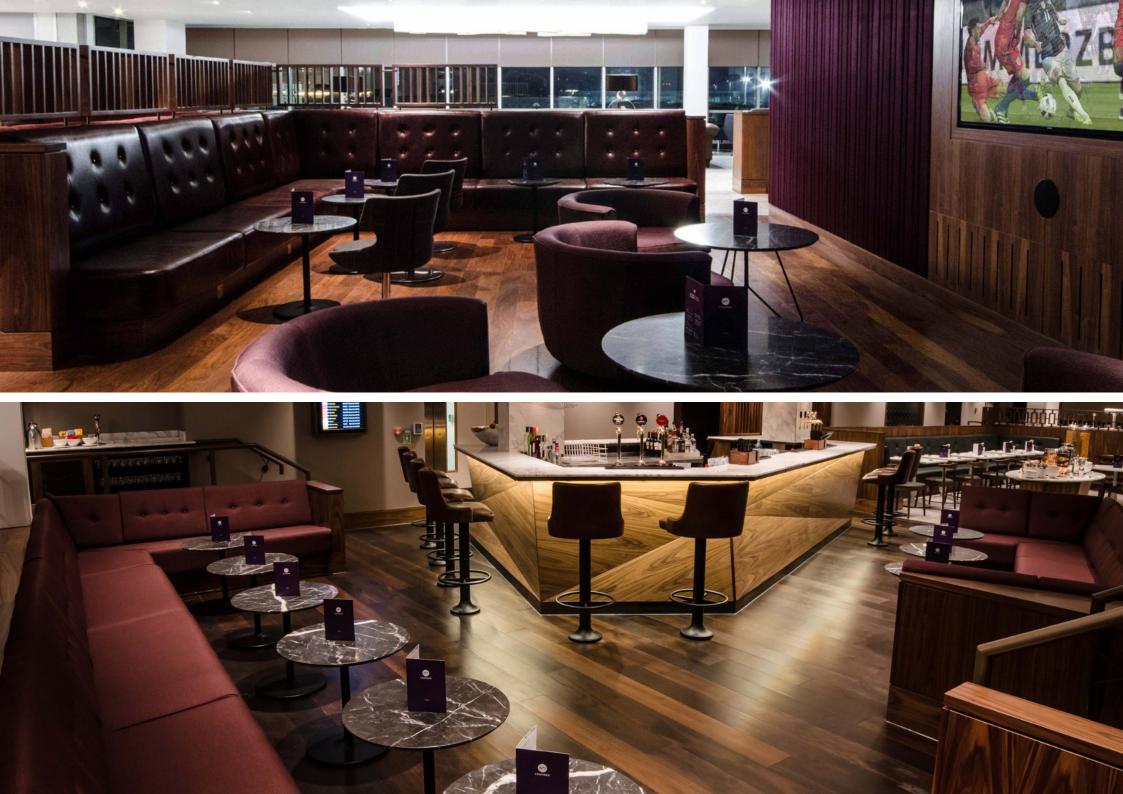

## NO1 LOUNGES

LOCATION: London Gatiwsk Airport, UK CLIENT: No1 Traveller VALUE: £1.0m+ per Lounge

Gariff completed the full fit-out package for two No1 Traveller executive passenger lounges in both the North and South terminals at London's Gatwick airport. Works included bespoke furniture & joinery, complete mechanical & electrical services and all finishes & decoration to walls, floors & ceilings. Two feature marble-topped bars were manufactured in our workshop - one featuring a bronze wrapped faceted facia and the other with walnut veneered angled facia panels. In the bistro area, hardwood walnut lattice design privacy screens were handmade by our experienced craftsmen and then installed surrounding the custom-built curved upholstered booth seating. Other areas completed include a library business centres and luxury sports lounges.