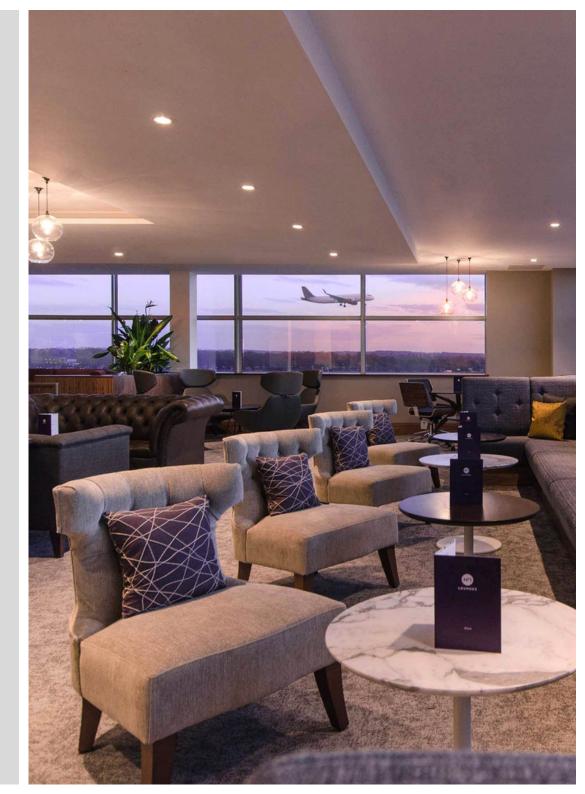

## NO1 LOUNGES

LOCATION: London Gatiwsk Airport, UK CLIENT: No1 Traveller VALUE: £1.0m+ per Lounge

Gariff completed the full fit-out package for two No1 Traveller executive passenger lounges in both the North and South terminals at London's Gatwick airport. Works included bespoke furniture & joinery, complete mechanical & electrical services and all finishes & decoration to walls, floors & ceilings. Two feature marble-topped bars were manufactured in our workshop - one featuring a bronze wrapped faceted facia and the other with walnut veneered angled facia panels. In the bistro area, hardwood walnut lattice design privacy screens were handmade by our experienced craftsmen and then installed surrounding the custom-built curved upholstered booth seating. Other areas completed include a library business centres and luxury sports lounges.