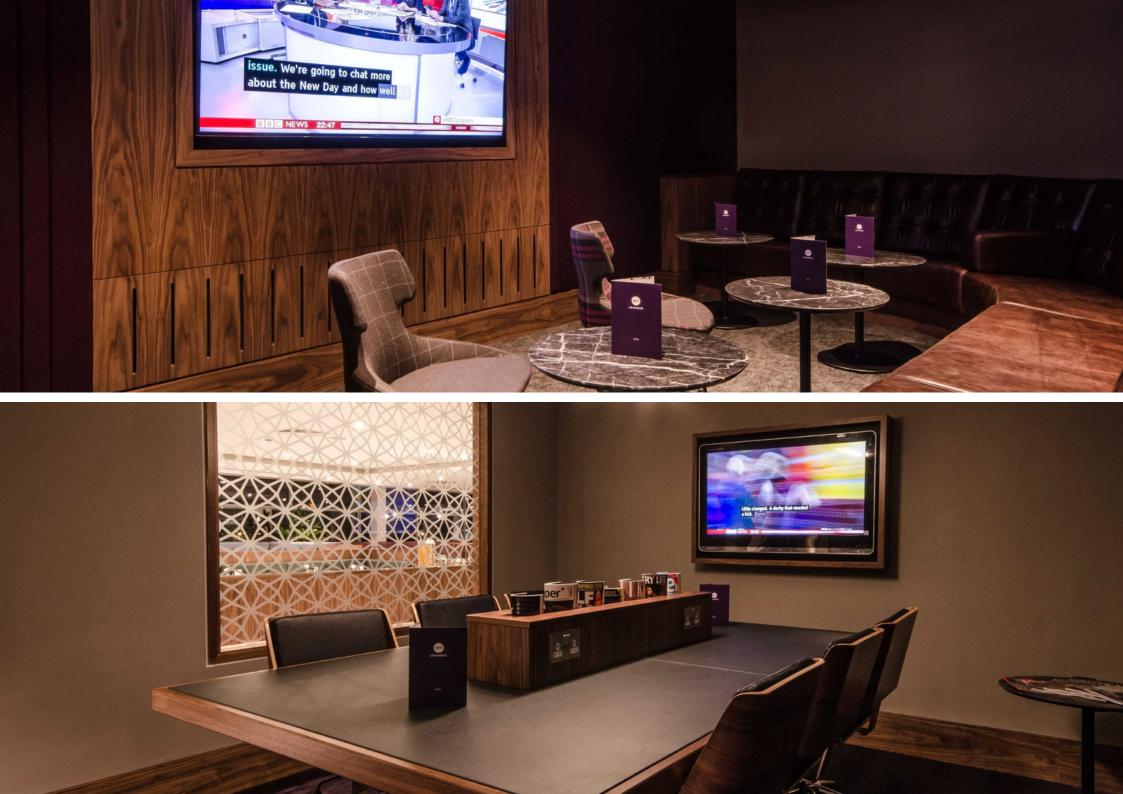

## NO1 LOUNGES

LOCATION: London Gatiwsk Airport, UK CLIENT: No1 Traveller VALUE: £1.0m+ per Lounge

Gariff completed the full fit-out package for two No1 Traveller executive passenger lounges in both the North and South terminals at London's Gatwick airport. Works included bespoke furniture & joinery, complete mechanical & electrical services and all finishes & decoration to walls, floors & ceilings. Two feature marble-topped bars were manufactured in our workshop - one featuring a bronze wrapped faceted facia and the other with walnut veneered angled facia panels. In the bistro area, hardwood walnut lattice design privacy screens were handmade by our experienced craftsmen and then installed surrounding the custom-built curved upholstered booth seating. Other areas completed include a library business centres and luxury sports lounges.