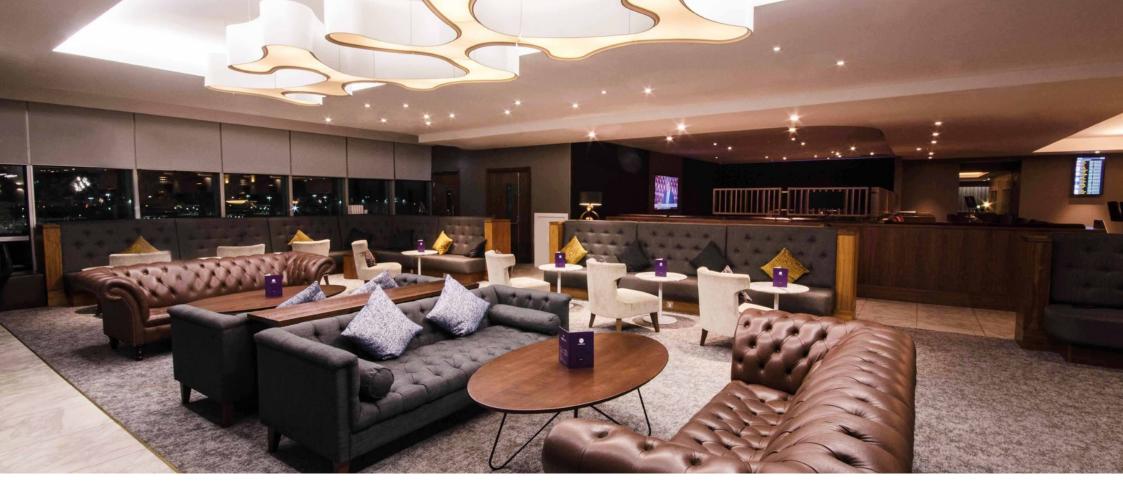

## NO1 LOUNGES

LOCATION: London Gatiwsk Airport, UK CLIENT: No1 Traveller VALUE: £1.0m+ per Lounge

Gariff completed the full fit-out package for two No1 Traveller executive passenger lounges in both the North and South terminals at London's Gatwick airport. Works included bespoke furniture & joinery, complete mechanical & electrical services and all finishes & decoration to walls, floors & ceilings. Two feature marble-topped bars were manufactured in our workshop - one featuring a bronze wrapped faceted facia and the other with walnut veneered angled facia panels. In the bistro area, hardwood walnut lattice design privacy screens were handmade by our experienced craftsmen and then installed surrounding the custom-built curved upholstered booth seating. Other areas completed include a library business centres and luxury sports lounges.