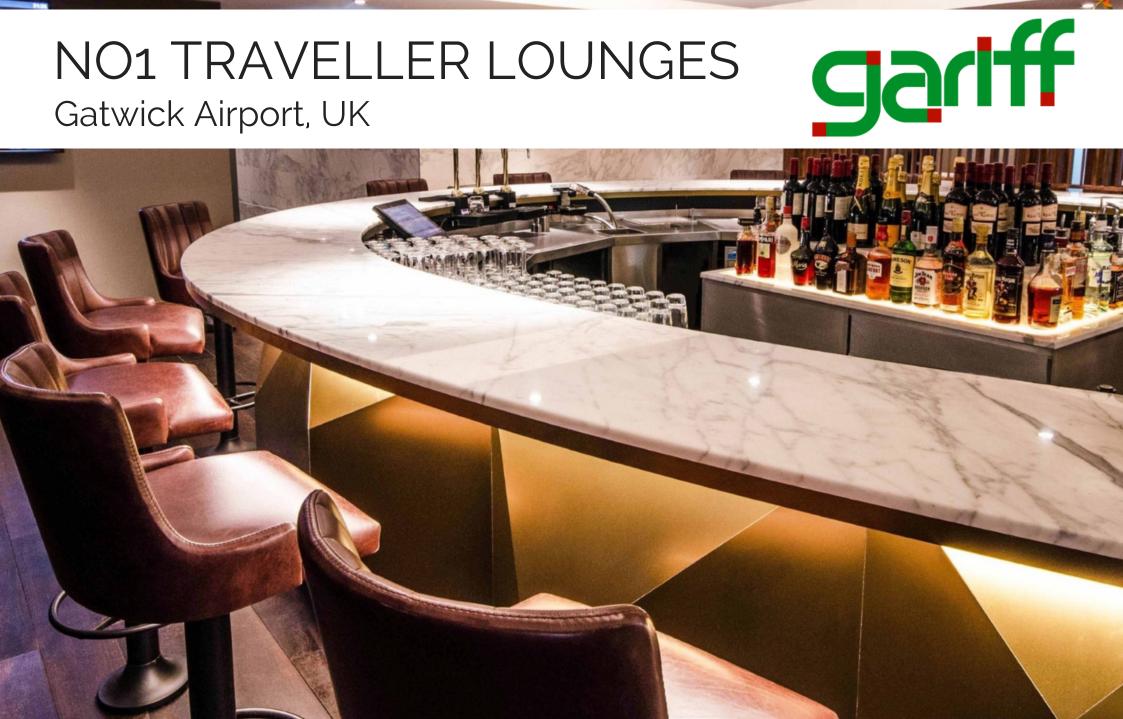

## NO1 LOUNGES

LOCATION: London Gatiwsk Airport, UK CLIENT: No1 Traveller VALUE: £1.0m+ per Lounge

Gariff completed the full fit-out package for two No1 Traveller executive passenger lounges in both the North and South terminals at London's Gatwick airport. Works included bespoke furniture & joinery, complete mechanical & electrical services and all finishes & decoration to walls, floors & ceilings. Two feature marble-topped bars were manufactured in our workshop - one featuring a bronze wrapped faceted facia and the other with walnut veneered angled facia panels. In the bistro area, hardwood walnut lattice design privacy screens were handmade by our experienced craftsmen and then installed surrounding the custom-built curved upholstered booth seating. Other areas completed include a library business centres and luxury sports lounges.