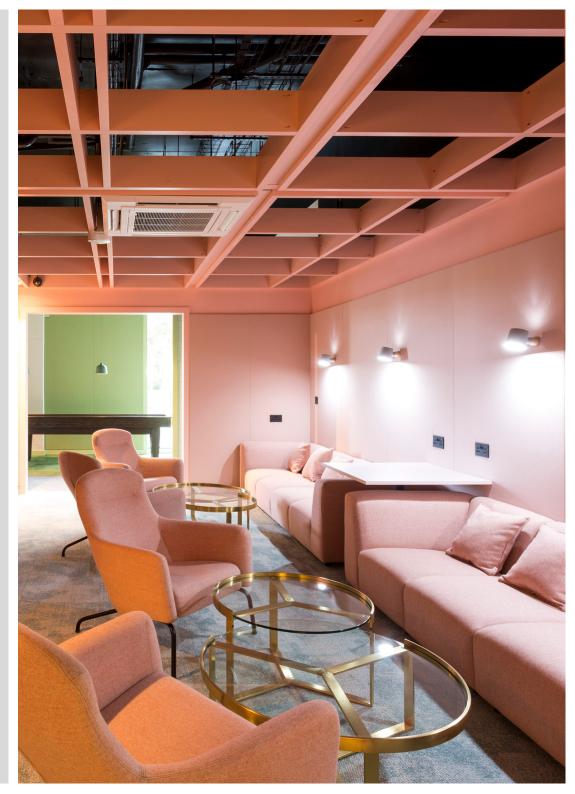

## NORTON STREET

**LOCATION**: Liverpool

**CLIENT:** Create Construction

VALUE: £800k

Gariff were appointed by Create Consruction to fit out the reception and amenity areas within this luxury student accommodation block in Liverpool City Centre. The scope of works included all wall, floor and ceiling finishes to the reception, work hub, gymnasium, games room and top floor Sky Lounge. All bespoke joinery items were manufactured in our Manchester-based workshop by our skilled benchhand joiners and then installed by our site team.