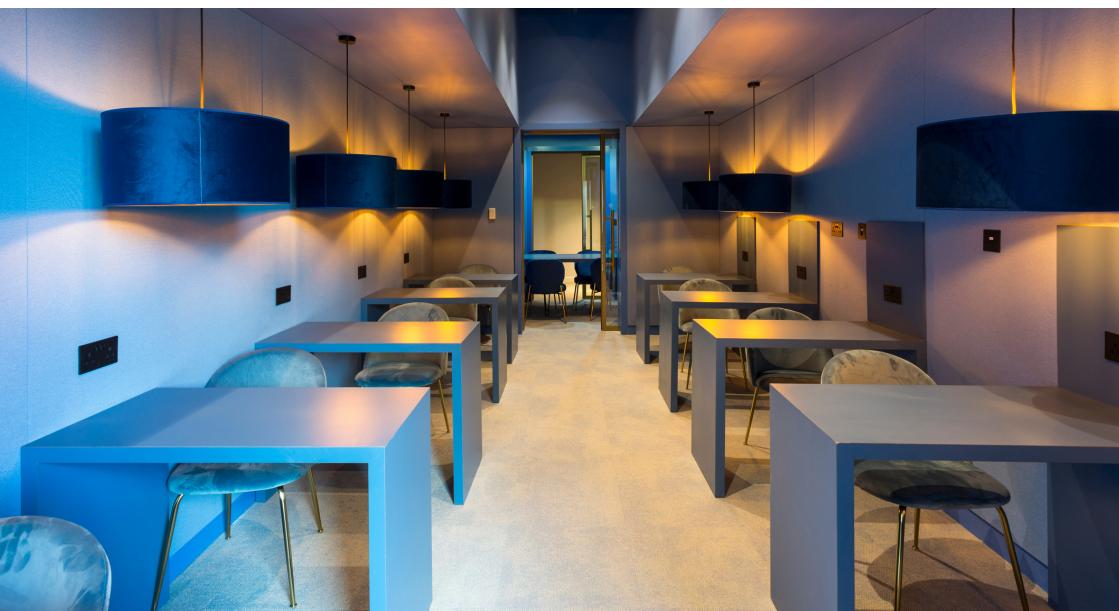

## NORTON STREET

**LOCATION**: Liverpool

**CLIENT:** Create Construction

VALUE: £800k

Gariff were appointed by Create Consruction to fit out the reception and amenity areas within this luxury student accommodation block in Liverpool City Centre. The scope of works included all wall, floor and ceiling finishes to the reception, work hub, gymnasium, games room and top floor Sky Lounge. All bespoke joinery items were manufactured in our Manchester-based workshop by our skilled benchhand joiners and then installed by our site team.