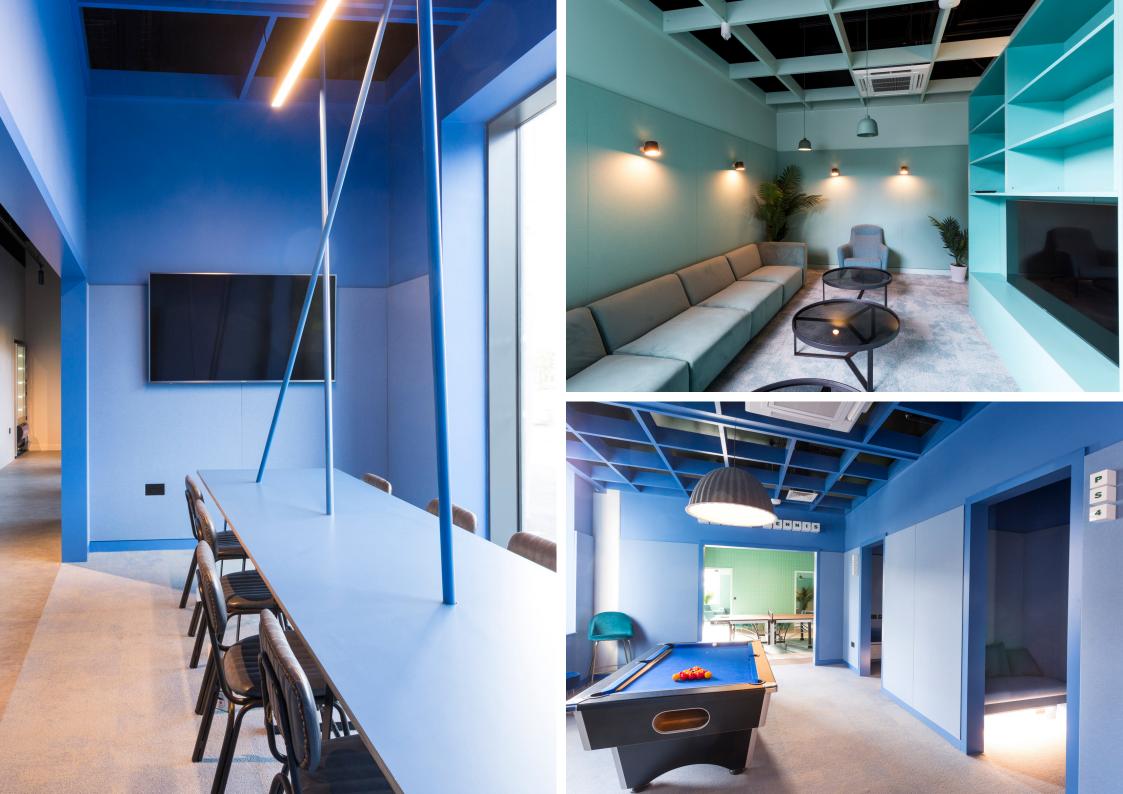

## NORTON STREET

**LOCATION**: Liverpool

**CLIENT:** Create Construction

VALUE: £800k

Gariff were appointed by Create Consruction to fit out the reception and amenity areas within this luxury student accommodation block in Liverpool City Centre. The scope of works included all wall, floor and ceiling finishes to the reception, work hub, gymnasium, games room and top floor Sky Lounge. All bespoke joinery items were manufactured in our Manchester-based workshop by our skilled benchhand joiners and then installed by our site team.