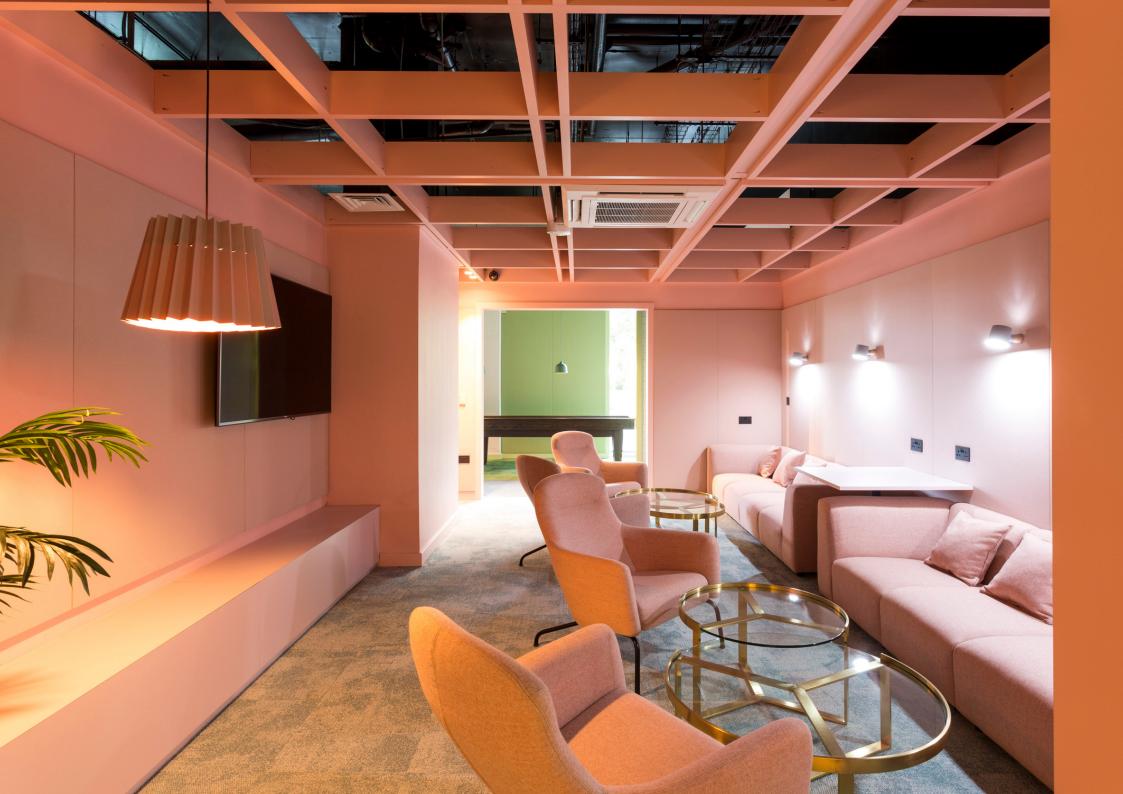

## NORTON STREET

**LOCATION**: Liverpool

**CLIENT:** Create Construction

VALUE: £800k

Gariff were appointed by Create Consruction to fit out the reception and amenity areas within this luxury student accommodation block in Liverpool City Centre. The scope of works included all wall, floor and ceiling finishes to the reception, work hub, gymnasium, games room and top floor Sky Lounge. All bespoke joinery items were manufactured in our Manchester-based workshop by our skilled benchhand joiners and then installed by our site team.