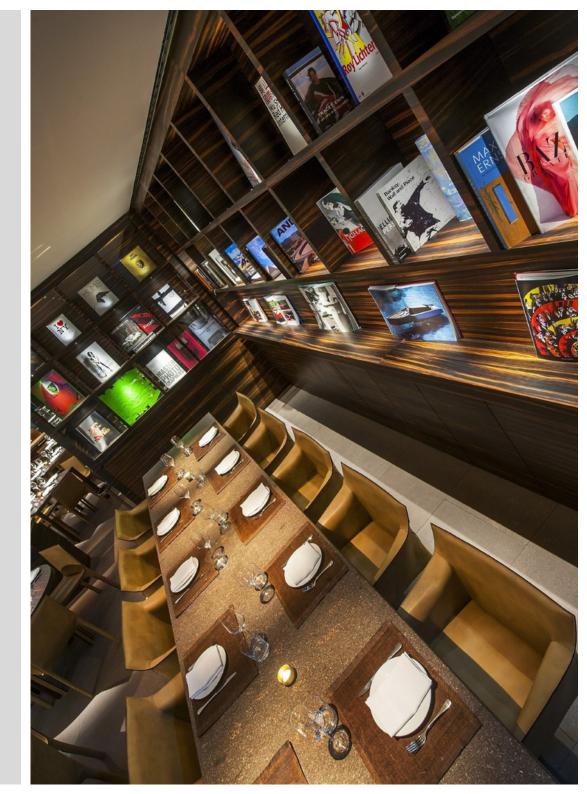

## **OBLIX RESTAURANT**

LOCATION: The Shard, London, UK CLIENT: Phelan Construction VALUE: £200k

Located on the 32nd Floor of the iconic Shard building in London, Oblix Restaurant boasts fantastic panoramic views across the capital city. A variety of natural materials have been utilised to create a warm, earthly space. Gariff were instructed to build and install all bespoke furniture including a large radius bar, drinks displays, feature walls, credenza units and waiter stations. One particularly striking element of the contract was the creation of an oversized Zebrano wood book display unit. The team at Gariff were honoured to be part of a contract within one of the world's most distinguishable skyscrapers.