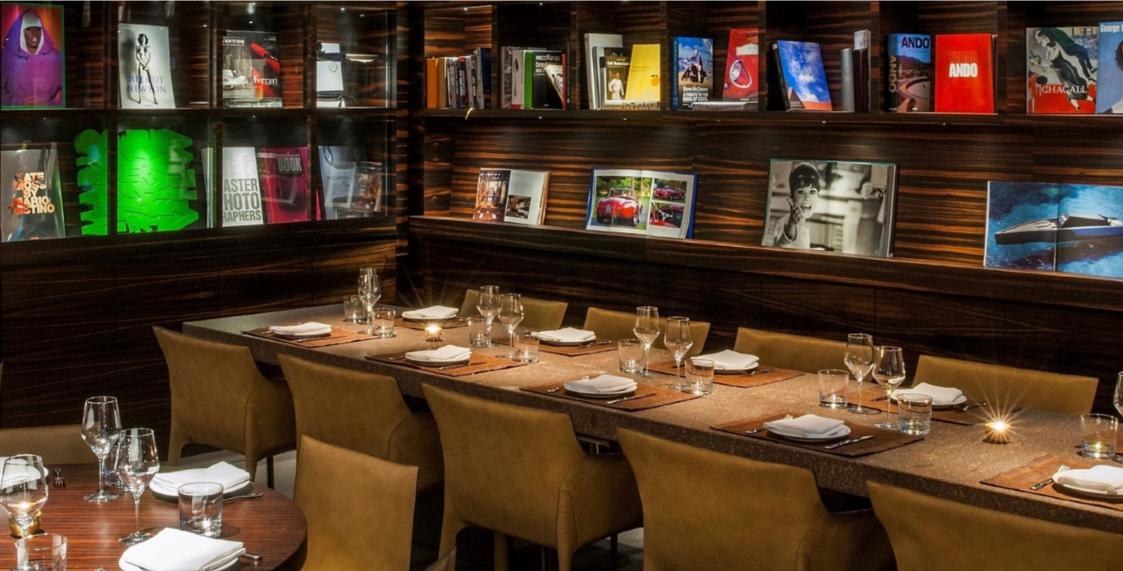

## **OBLIX RESTAURANT**

LOCATION: The Shard, London, UK CLIENT: Phelan Construction VALUE: £200k

Located on the 32nd Floor of the iconic Shard building in London, Oblix Restaurant boasts fantastic panoramic views across the capital city. A variety of natural materials have been utilised to create a warm, earthly space. Gariff were instructed to build and install all bespoke furniture including a large radius bar, drinks displays, feature walls, credenza units and waiter stations. One particularly striking element of the contract was the creation of an oversized Zebrano wood book display unit. The team at Gariff were honoured to be part of a contract within one of the world's most distinguishable skyscrapers.