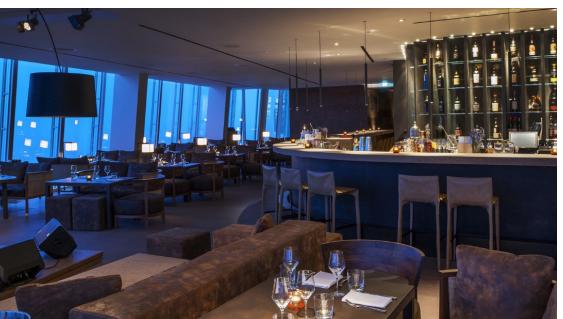

## **OBLIX RESTAURANT**

LOCATION: The Shard, London, UK CLIENT: Phelan Construction VALUE: £200k

Located on the 32nd Floor of the iconic Shard building in London, Oblix Restaurant boasts fantastic panoramic views across the capital city. A variety of natural materials have been utilised to create a warm, earthly space. Gariff were instructed to build and install all bespoke furniture including a large radius bar, drinks displays, feature walls, credenza units and waiter stations. One particularly striking element of the contract was the creation of an oversized Zebrano wood book display unit. The team at Gariff were honoured to be part of a contract within one of the world's most distinguishable skyscrapers.