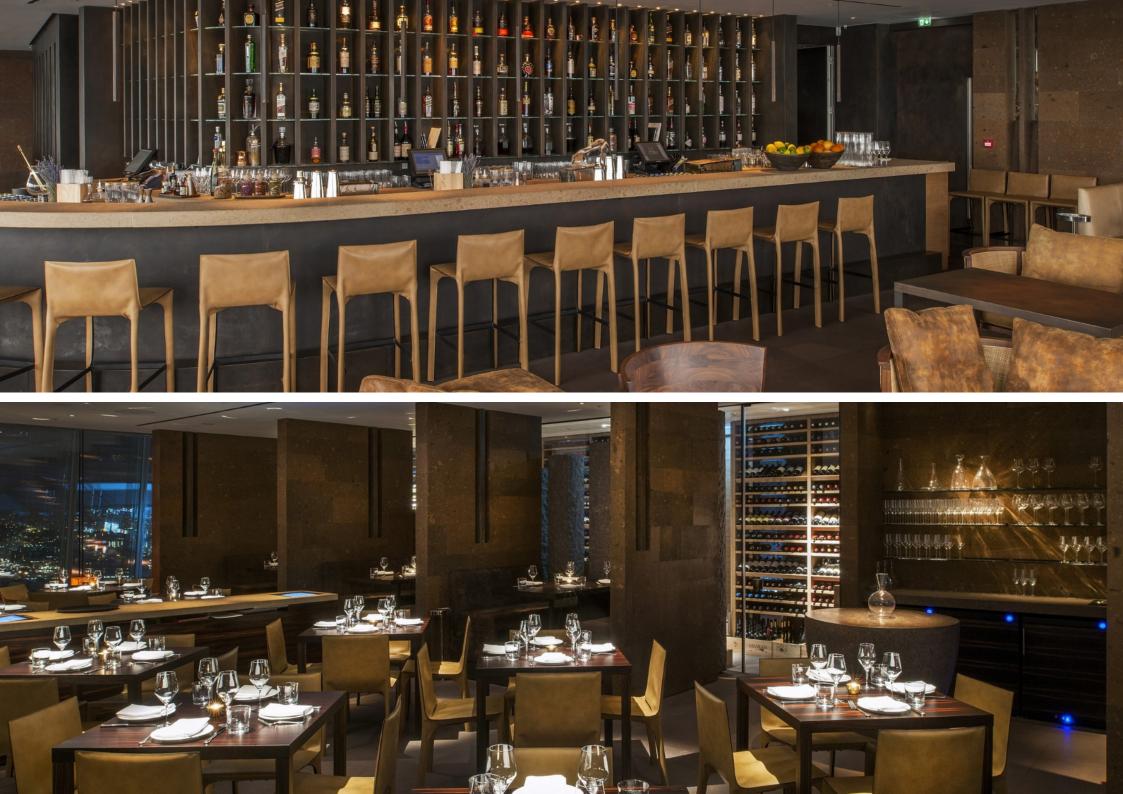

## **OBLIX RESTAURANT**

LOCATION: The Shard, London, UK CLIENT: Phelan Construction VALUE: £200k

Located on the 32nd Floor of the iconic Shard building in London, Oblix Restaurant boasts fantastic panoramic views across the capital city. A variety of natural materials have been utilised to create a warm, earthly space. Gariff were instructed to build and install all bespoke furniture including a large radius bar, drinks displays, feature walls, credenza units and waiter stations. One particularly striking element of the contract was the creation of an oversized Zebrano wood book display unit. The team at Gariff were honoured to be part of a contract within one of the world's most distinguishable skyscrapers.