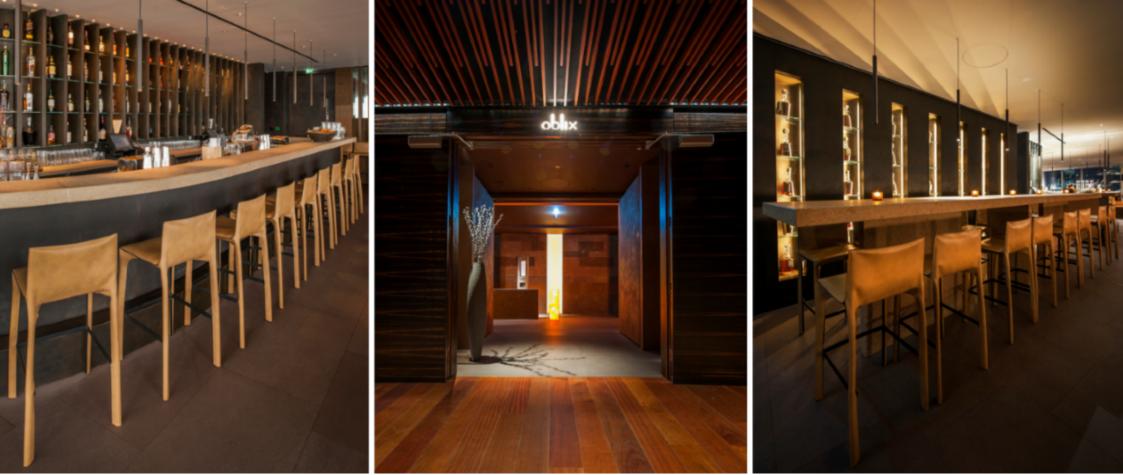

## **OBLIX RESTAURANT**

LOCATION: The Shard, London, UK CLIENT: Phelan Construction VALUE: £200k

Located on the 32nd Floor of the iconic Shard building in London, Oblix Restaurant boasts fantastic panoramic views across the capital city. A variety of natural materials have been utilised to create a warm, earthly space. Gariff were instructed to build and install all bespoke furniture including a large radius bar, drinks displays, feature walls, credenza units and waiter stations. One particularly striking element of the contract was the creation of an oversized Zebrano wood book display unit. The team at Gariff were honoured to be part of a contract within one of the world's most distinguishable skyscrapers.