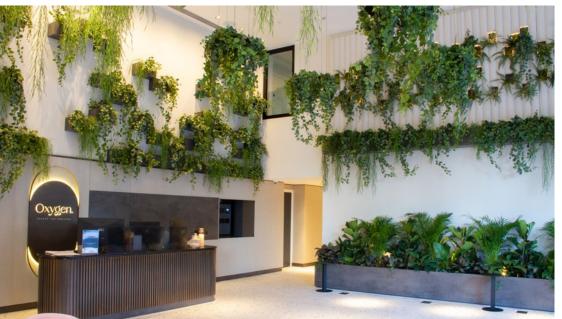

## **OXYGEN TOWERS**

**LOCATION:** Manchester City Centre

**CLIENT: RUSSELL WBHO & STORE STREET** 

VALUE: £310k

Gariff Construction were appointed by Russell WBHO to undertake the detailed design, supply and manufacture of all bespoke joinery elements at this 32-storey luxury residential development.

Works to the reception areas, private dining room and basement health suite included bespoke desks, display/storage units, feature wall paneling, upholstered columns, refreshment credenza units, speciality wall planters and acoustic panels.