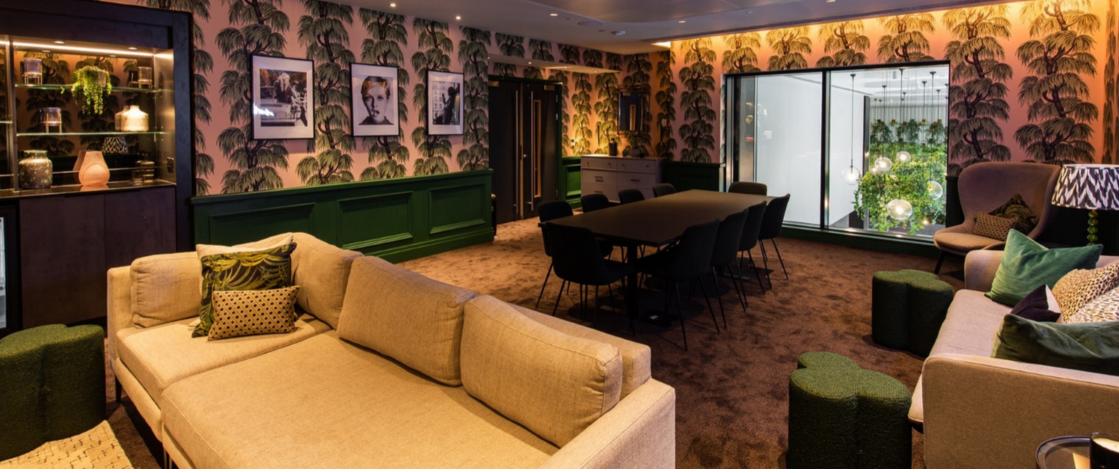

Works to the reception areas, private dining room and basement health suite included bespoke desks, display/storage units, feature wall paneling, upholstered columns, refreshment credenza units, speciality wall planters and acoustic panels.