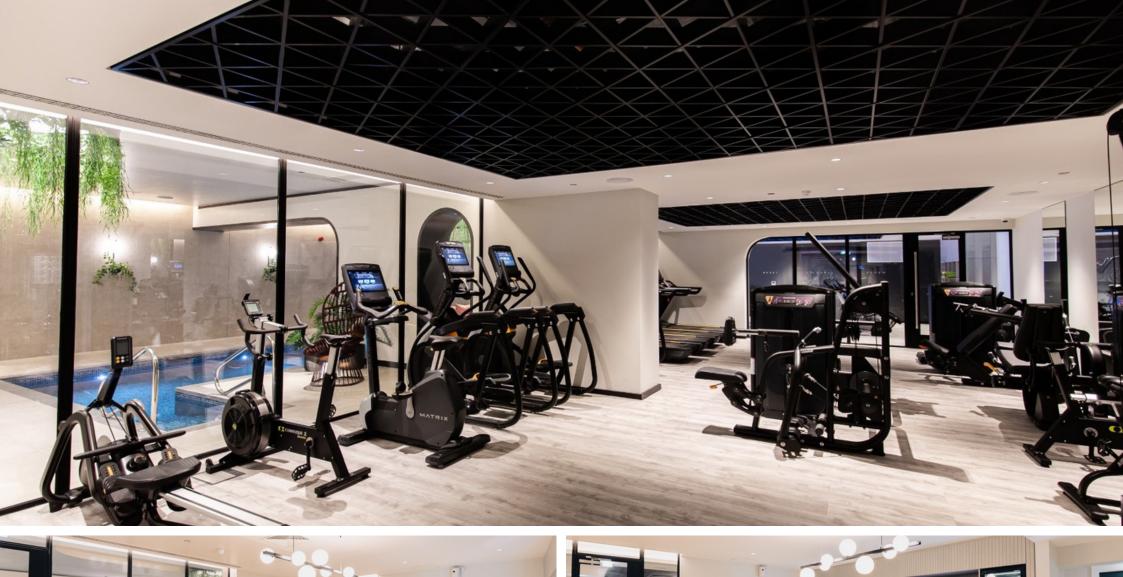

Works to the reception areas, private dining room and basement health suite included bespoke desks, display/storage units, feature wall paneling, upholstered columns, refreshment credenza units, speciality wall planters and acoustic panels.