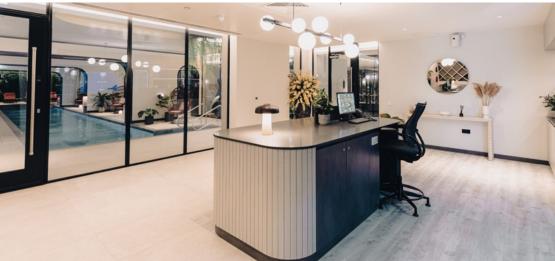

Works to the reception areas, private dining room and basement health suite included bespoke desks, display/storage units, feature wall paneling, upholstered columns, refreshment credenza units, speciality wall planters and acoustic panels.