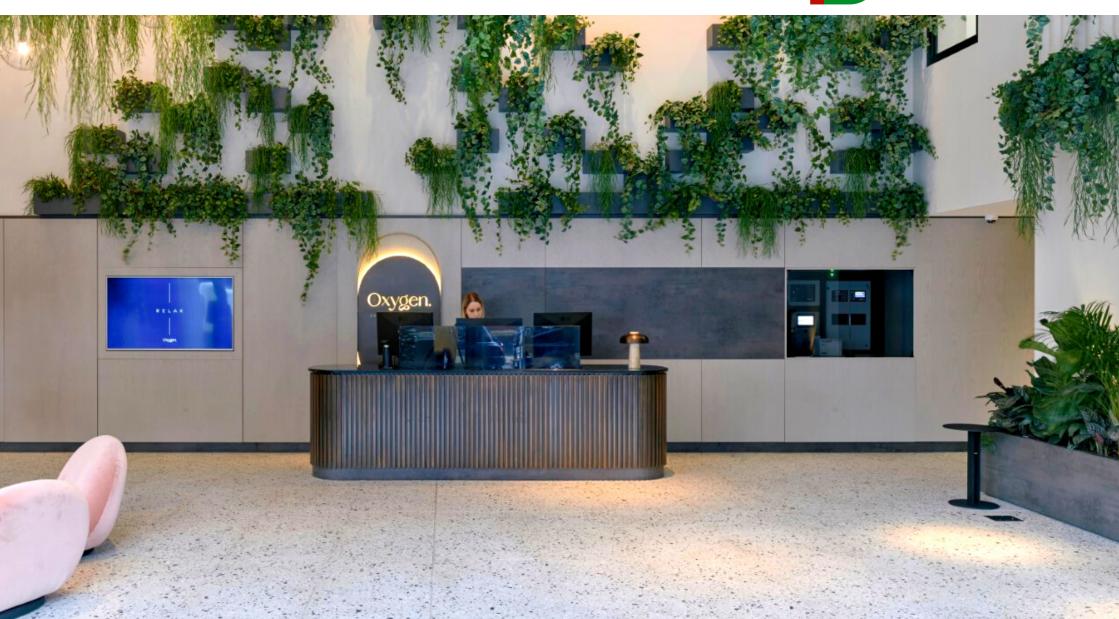

## **OXYGEN TOWERS**

**LOCATION:** Manchester City Centre

**CLIENT: RUSSELL WBHO & STORE STREET** 

VALUE: £310k

Gariff Construction were appointed by Russell WBHO to undertake the detailed design, supply and manufacture of all bespoke joinery elements at this 32-storey luxury residential development.

Works to the reception areas, private dining room and basement health suite included bespoke desks, display/storage units, feature wall paneling, upholstered columns, refreshment credenza units, speciality wall planters and acoustic panels.