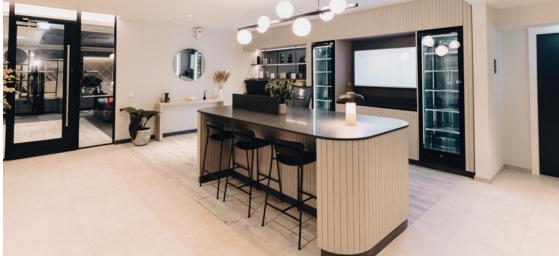

Works to the reception areas, private dining room and basement health suite included bespoke desks, display/storage units, feature wall paneling, upholstered columns, refreshment credenza units, speciality wall planters and acoustic panels.