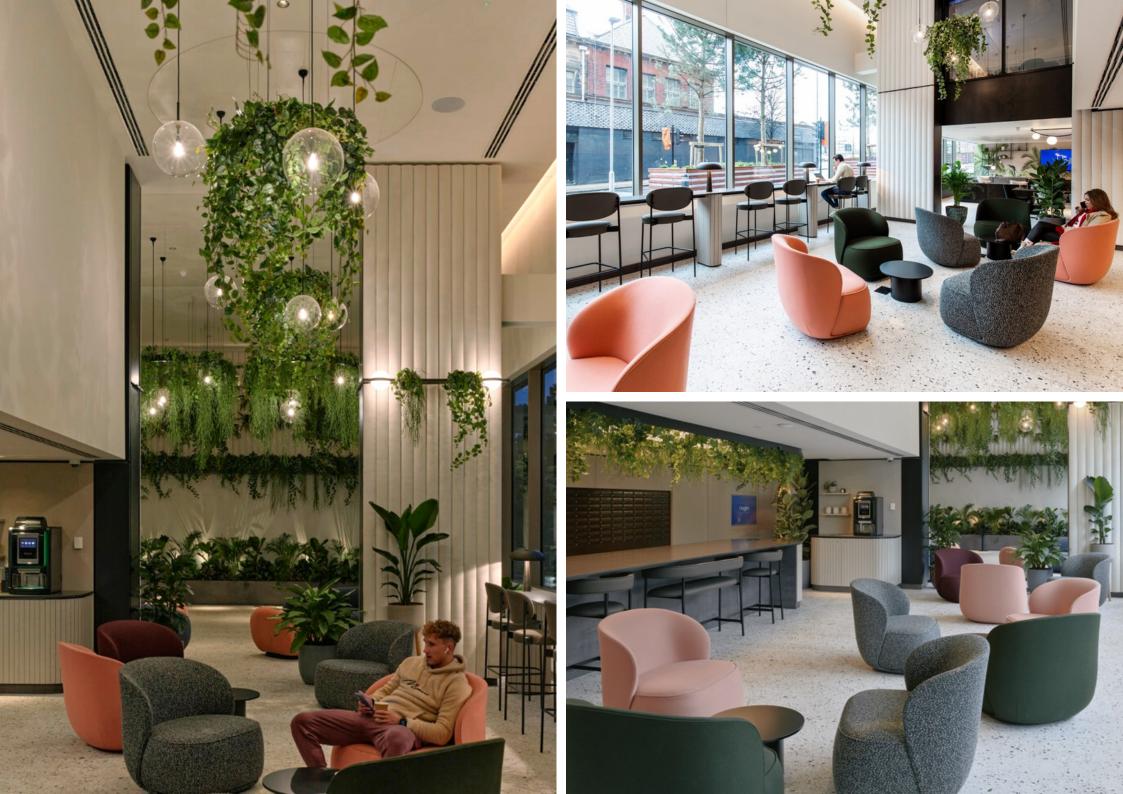

Works to the reception areas, private dining room and basement health suite included bespoke desks, display/storage units, feature wall paneling, upholstered columns, refreshment credenza units, speciality wall planters and acoustic panels.