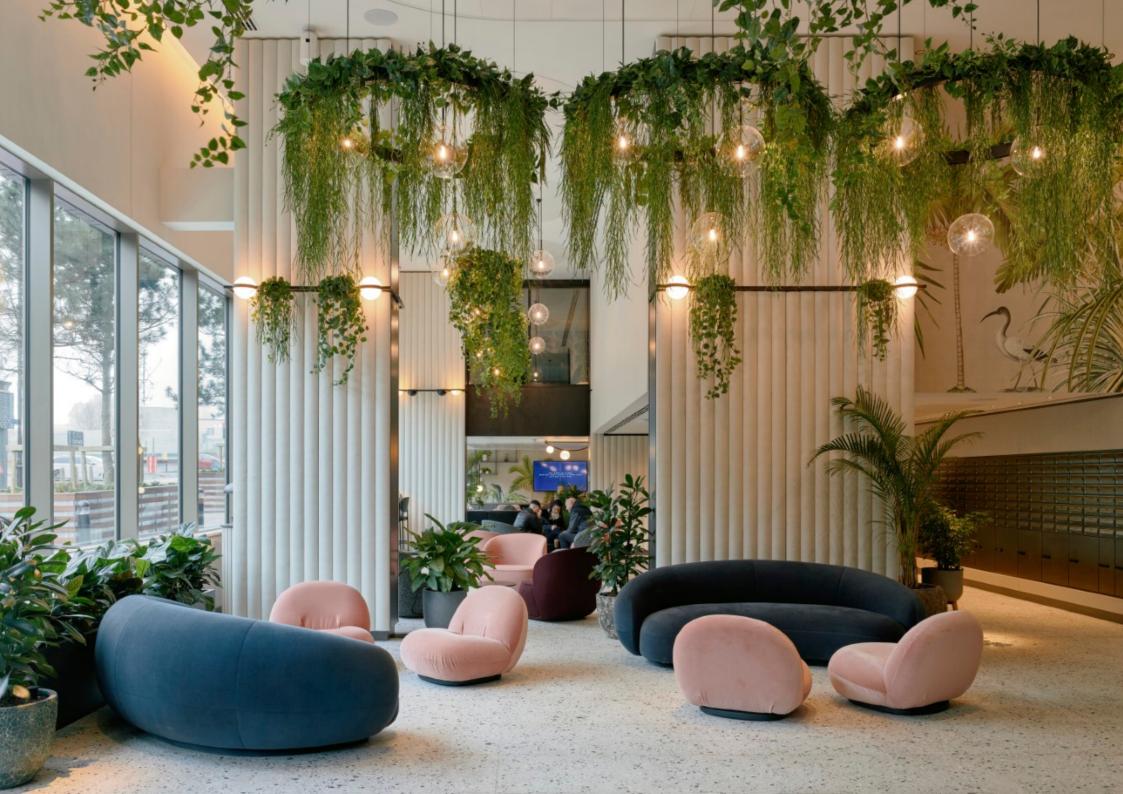

Works to the reception areas, private dining room and basement health suite included bespoke desks, display/storage units, feature wall paneling, upholstered columns, refreshment credenza units, speciality wall planters and acoustic panels.