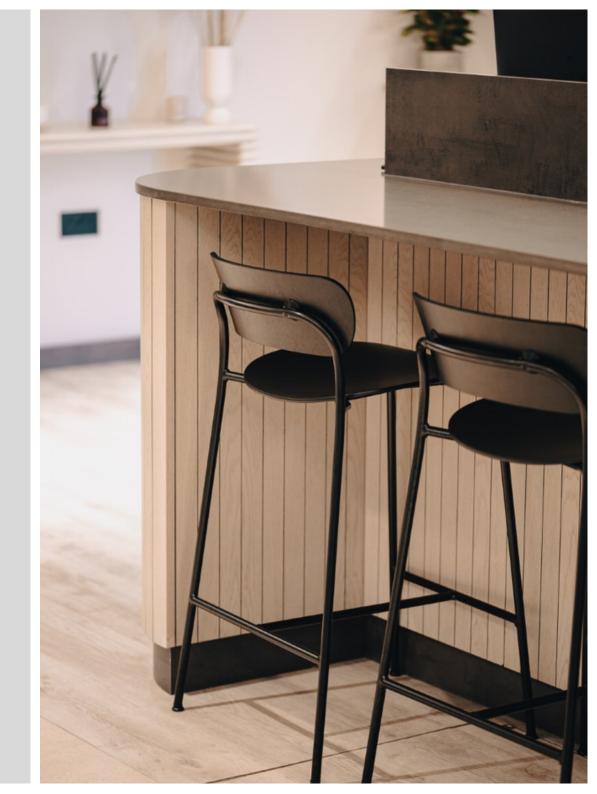

Works to the reception areas, private dining room and basement health suite included bespoke desks, display/storage units, feature wall paneling, upholstered columns, refreshment credenza units, speciality wall planters and acoustic panels.