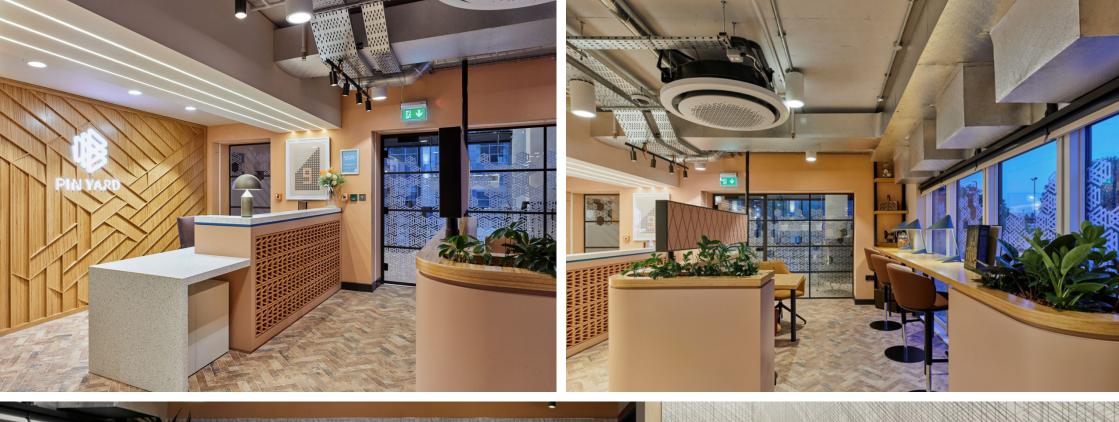

## PIN YARD

**LOCATION**: Leeds

**CLIENT**: Grainger plc

VALUE: £445k

Gariff were appointed to undertake the full fit out of the amenity areas, staff rooms and reception in this modern, build-to-rent development in Leeds City Centre. Works included the manufacture and installation of glazed partitions, internal doors and bespoke joinery of the reception desk, feature walls, work benches, coffee station, fixed and loose furniture. All items were detail designed by our in-house CAD team, manufactured in our workshop in Manchester and installed by our team of specialist joiners.