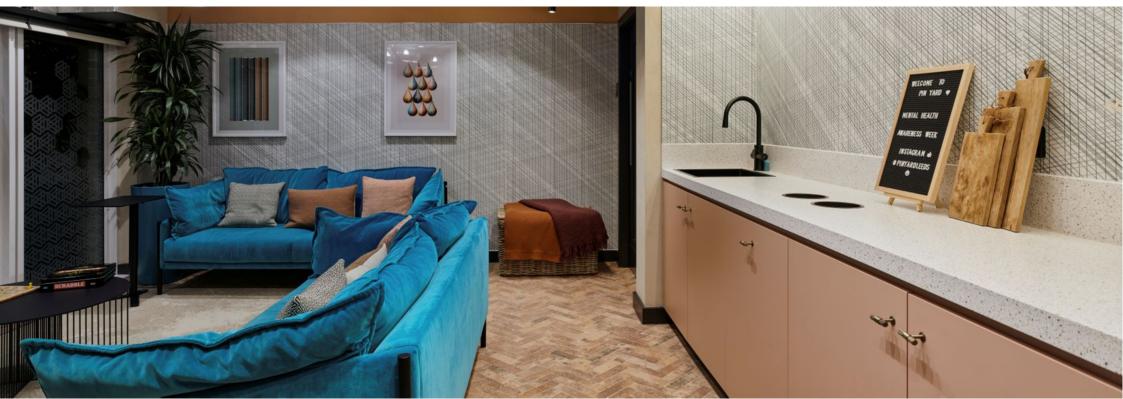

## PIN YARD

**LOCATION**: Leeds

**CLIENT**: Grainger plc

VALUE: £445k

Gariff were appointed to undertake the full fit out of the amenity areas, staff rooms and reception in this modern, build-to-rent development in Leeds City Centre. Works included the manufacture and installation of glazed partitions, internal doors and bespoke joinery of the reception desk, feature walls, work benches, coffee station, fixed and loose furniture. All items were detail designed by our in-house CAD team, manufactured in our workshop in Manchester and installed by our team of specialist joiners.