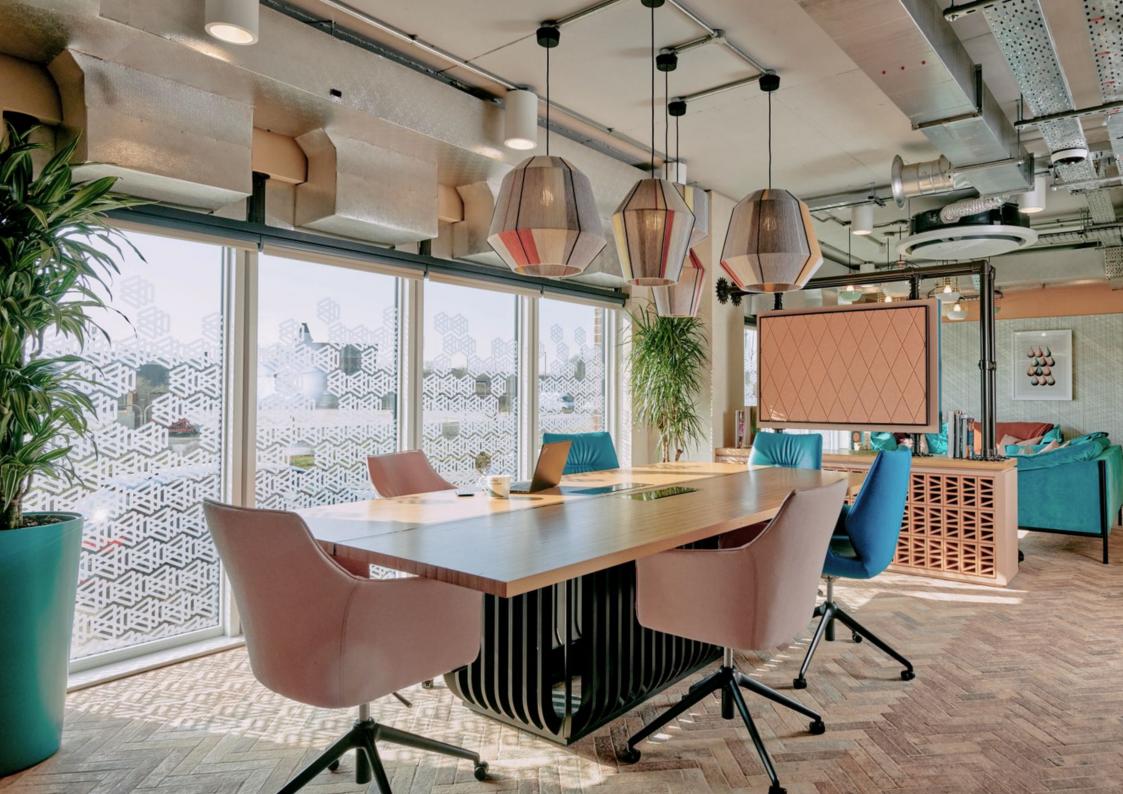

## PIN YARD

**LOCATION**: Leeds

**CLIENT**: Grainger plc

VALUE: £445k

Gariff were appointed to undertake the full fit out of the amenity areas, staff rooms and reception in this modern, build-to-rent development in Leeds City Centre. Works included the manufacture and installation of glazed partitions, internal doors and bespoke joinery of the reception desk, feature walls, work benches, coffee station, fixed and loose furniture. All items were detail designed by our in-house CAD team, manufactured in our workshop in Manchester and installed by our team of specialist joiners.