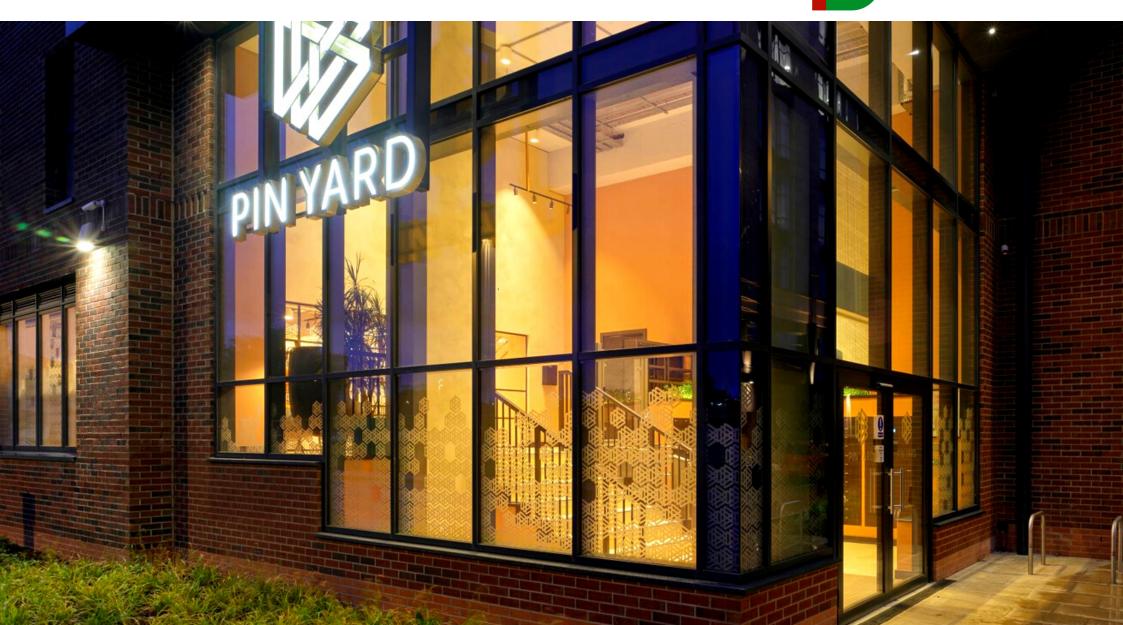

## PIN YARD LEEDS

## PIN YARD

**LOCATION**: Leeds

**CLIENT**: Grainger plc

VALUE: £445k

Gariff were appointed to undertake the full fit out of the amenity areas, staff rooms and reception in this modern, build-to-rent development in Leeds City Centre. Works included the manufacture and installation of glazed partitions, internal doors and bespoke joinery of the reception desk, feature walls, work benches, coffee station, fixed and loose furniture. All items were detail designed by our in-house CAD team, manufactured in our workshop in Manchester and installed by our team of specialist joiners.