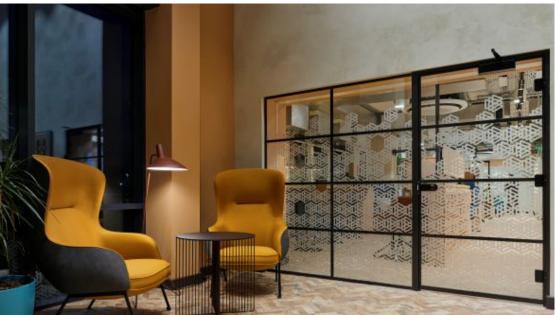

## PIN YARD

**LOCATION**: Leeds

**CLIENT**: Grainger plc

VALUE: £445k

Gariff were appointed to undertake the full fit out of the amenity areas, staff rooms and reception in this modern, build-to-rent development in Leeds City Centre. Works included the manufacture and installation of glazed partitions, internal doors and bespoke joinery of the reception desk, feature walls, work benches, coffee station, fixed and loose furniture. All items were detail designed by our in-house CAD team, manufactured in our workshop in Manchester and installed by our team of specialist joiners.