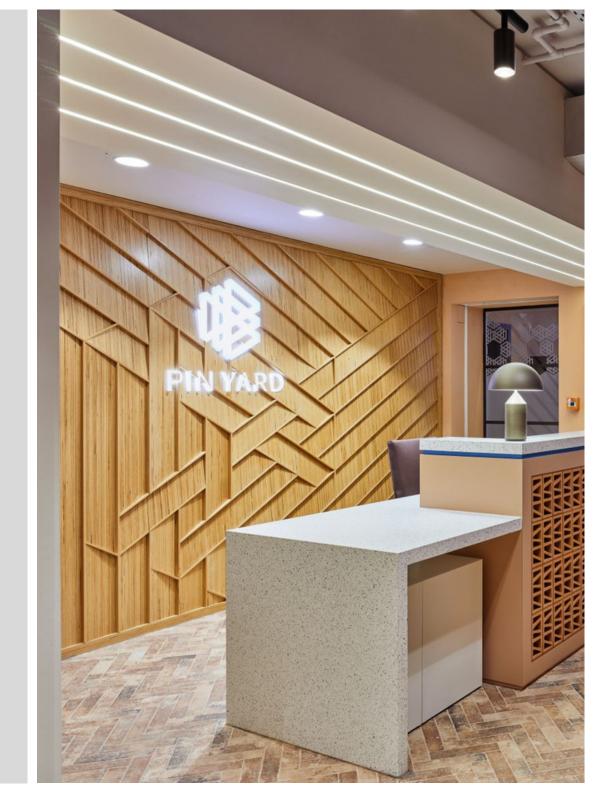

## PIN YARD

**LOCATION**: Leeds

**CLIENT**: Grainger plc

VALUE: £445k

Gariff were appointed to undertake the full fit out of the amenity areas, staff rooms and reception in this modern, build-to-rent development in Leeds City Centre. Works included the manufacture and installation of glazed partitions, internal doors and bespoke joinery of the reception desk, feature walls, work benches, coffee station, fixed and loose furniture. All items were detail designed by our in-house CAD team, manufactured in our workshop in Manchester and installed by our team of specialist joiners.