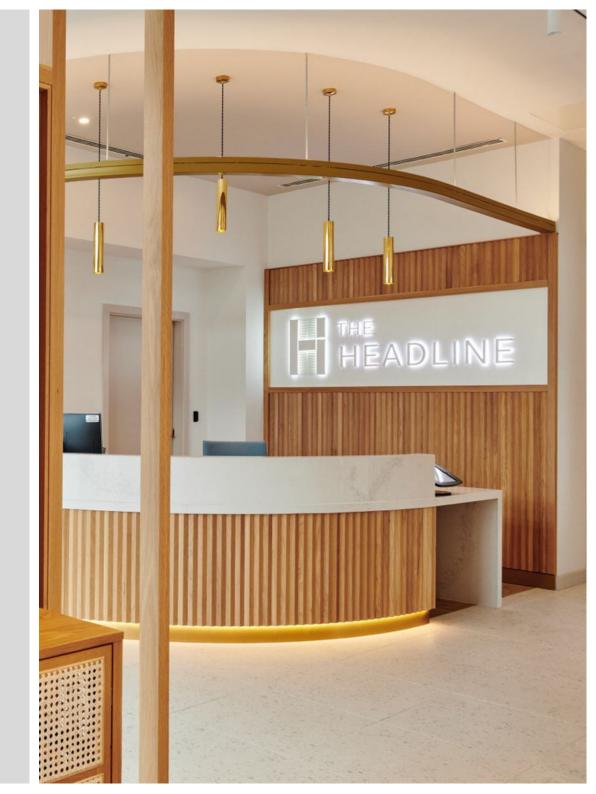

## THE HEADLINE

**LOCATION**: Leeds

**CLIENT:** Grainger plc

VALUE: £1.2m

Gariff were appointed to undertake the full fit out of the amenity areas, staff rooms and reception in this stylish, build-to-rent development in Leeds City Centre. Works included the full mechanical & electrical package, manufacture and installation of glazed partitions, internal doors and bespoke joinery of the reception desk, feature walls, work benches, private dining kitchen, fixed and loose furniture. All items were detail designed by our inhouse CAD team, manufactured in our workshop in Manchester and installed by our team of specialist joiners.