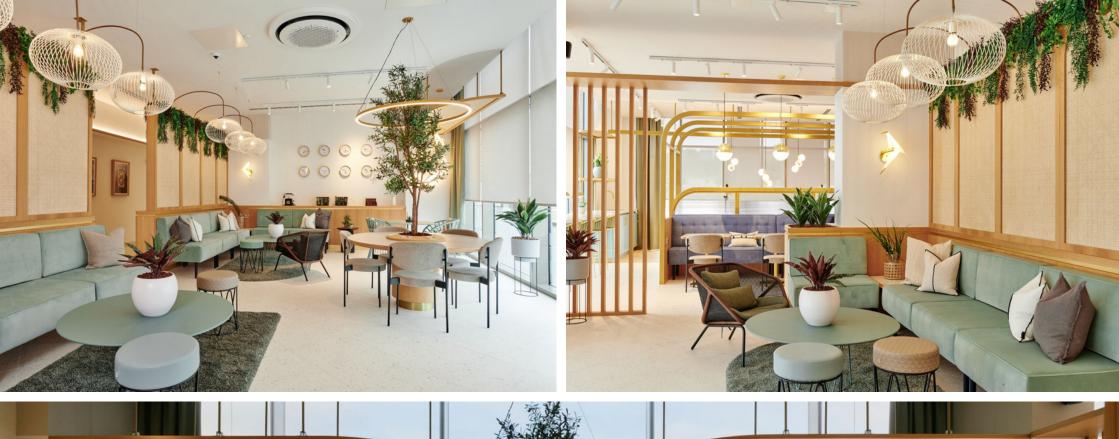

## THE HEADLINE

**LOCATION**: Leeds

**CLIENT:** Grainger plc

VALUE: £1.2m

Gariff were appointed to undertake the full fit out of the amenity areas, staff rooms and reception in this stylish, build-to-rent development in Leeds City Centre. Works included the full mechanical & electrical package, manufacture and installation of glazed partitions, internal doors and bespoke joinery of the reception desk, feature walls, work benches, private dining kitchen, fixed and loose furniture. All items were detail designed by our inhouse CAD team, manufactured in our workshop in Manchester and installed by our team of specialist joiners.