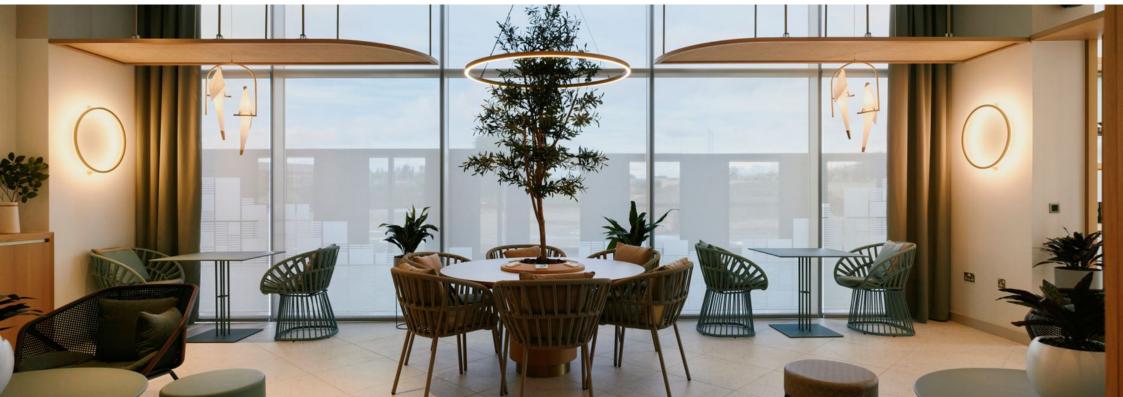

## THE HEADLINE

**LOCATION**: Leeds

**CLIENT:** Grainger plc

VALUE: £1.2m

Gariff were appointed to undertake the full fit out of the amenity areas, staff rooms and reception in this stylish, build-to-rent development in Leeds City Centre. Works included the full mechanical & electrical package, manufacture and installation of glazed partitions, internal doors and bespoke joinery of the reception desk, feature walls, work benches, private dining kitchen, fixed and loose furniture. All items were detail designed by our inhouse CAD team, manufactured in our workshop in Manchester and installed by our team of specialist joiners.