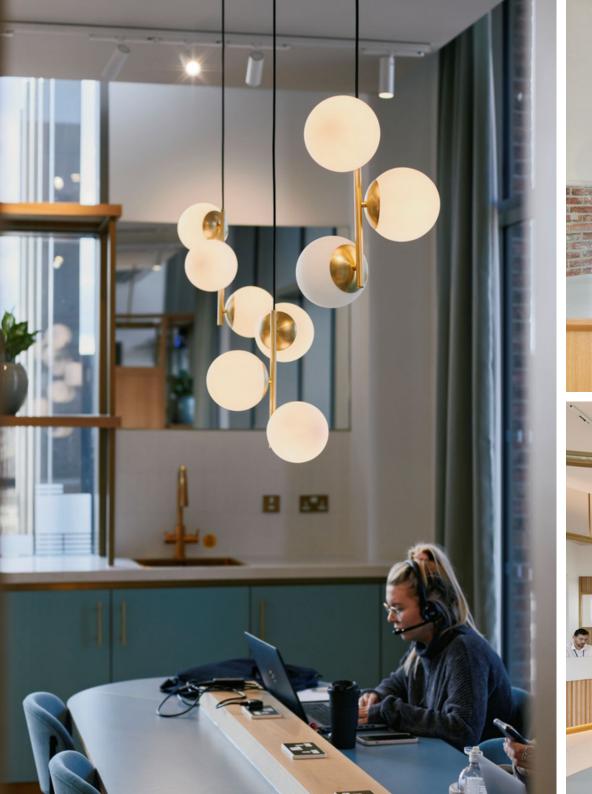

## THE HEADLINE

**LOCATION**: Leeds

**CLIENT:** Grainger plc

VALUE: £1.2m

Gariff were appointed to undertake the full fit out of the amenity areas, staff rooms and reception in this stylish, build-to-rent development in Leeds City Centre. Works included the full mechanical & electrical package, manufacture and installation of glazed partitions, internal doors and bespoke joinery of the reception desk, feature walls, work benches, private dining kitchen, fixed and loose furniture. All items were detail designed by our inhouse CAD team, manufactured in our workshop in Manchester and installed by our team of specialist joiners.