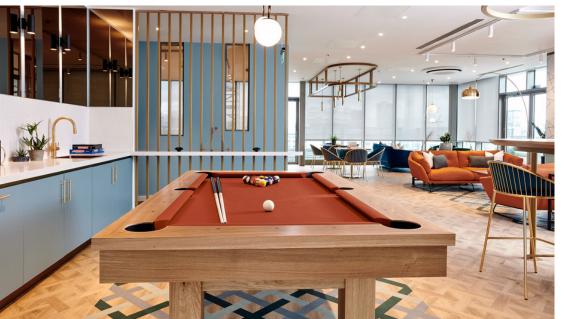

## THE HEADLINE

**LOCATION**: Leeds

**CLIENT:** Grainger plc

VALUE: £1.2m

Gariff were appointed to undertake the full fit out of the amenity areas, staff rooms and reception in this stylish, build-to-rent development in Leeds City Centre. Works included the full mechanical & electrical package, manufacture and installation of glazed partitions, internal doors and bespoke joinery of the reception desk, feature walls, work benches, private dining kitchen, fixed and loose furniture. All items were detail designed by our inhouse CAD team, manufactured in our workshop in Manchester and installed by our team of specialist joiners.