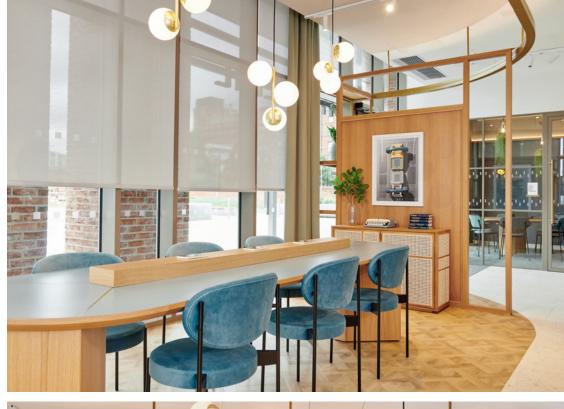

## THE HEADLINE

**LOCATION**: Leeds

**CLIENT:** Grainger plc

VALUE: £1.2m

Gariff were appointed to undertake the full fit out of the amenity areas, staff rooms and reception in this stylish, build-to-rent development in Leeds City Centre. Works included the full mechanical & electrical package, manufacture and installation of glazed partitions, internal doors and bespoke joinery of the reception desk, feature walls, work benches, private dining kitchen, fixed and loose furniture. All items were detail designed by our inhouse CAD team, manufactured in our workshop in Manchester and installed by our team of specialist joiners.