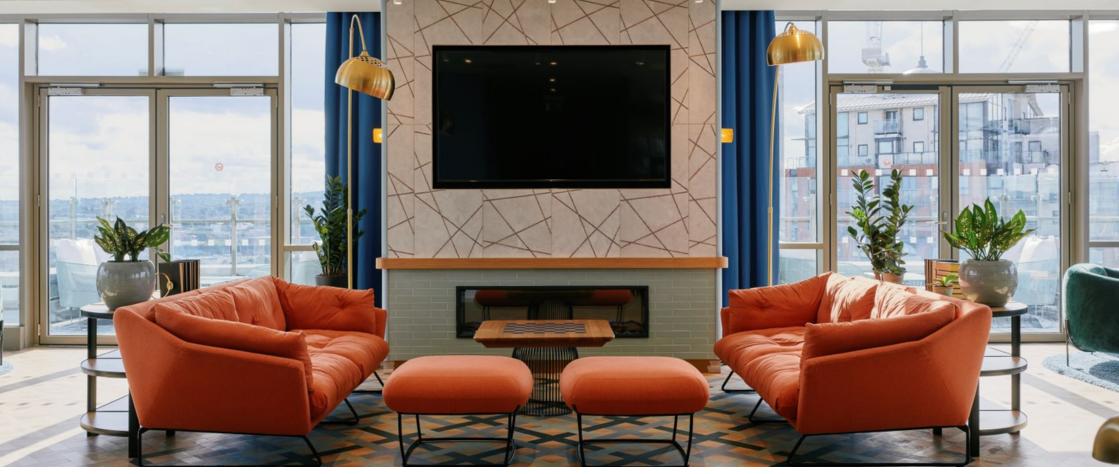

## THE HEADLINE

**LOCATION**: Leeds

**CLIENT:** Grainger plc

VALUE: £1.2m

Gariff were appointed to undertake the full fit out of the amenity areas, staff rooms and reception in this stylish, build-to-rent development in Leeds City Centre. Works included the full mechanical & electrical package, manufacture and installation of glazed partitions, internal doors and bespoke joinery of the reception desk, feature walls, work benches, private dining kitchen, fixed and loose furniture. All items were detail designed by our inhouse CAD team, manufactured in our workshop in Manchester and installed by our team of specialist joiners.