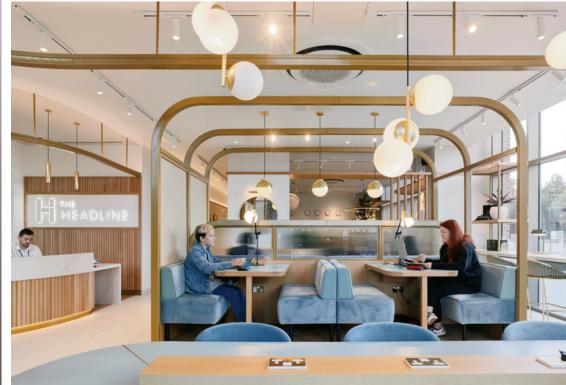

## THE HEADLINE

**LOCATION**: Leeds

**CLIENT:** Grainger plc

VALUE: £1.2m

Gariff were appointed to undertake the full fit out of the amenity areas, staff rooms and reception in this stylish, build-to-rent development in Leeds City Centre. Works included the full mechanical & electrical package, manufacture and installation of glazed partitions, internal doors and bespoke joinery of the reception desk, feature walls, work benches, private dining kitchen, fixed and loose furniture. All items were detail designed by our inhouse CAD team, manufactured in our workshop in Manchester and installed by our team of specialist joiners.