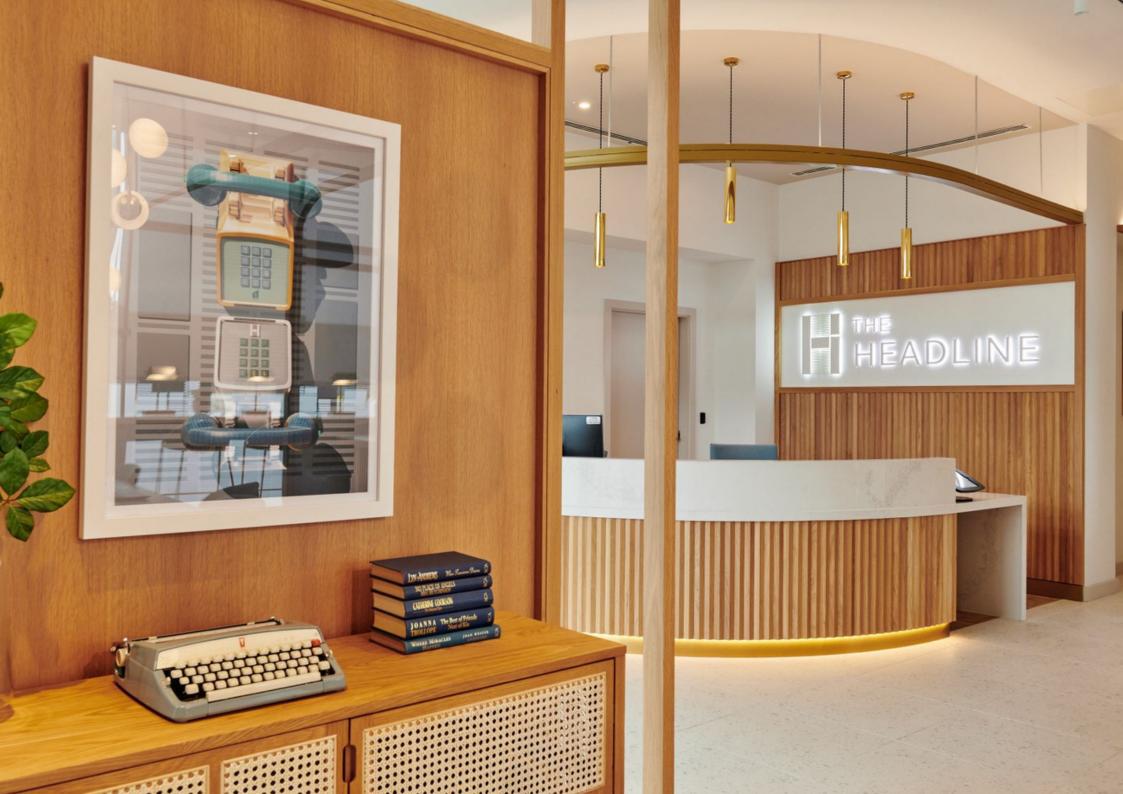

## THE HEADLINE

**LOCATION**: Leeds

**CLIENT:** Grainger plc

VALUE: £1.2m

Gariff were appointed to undertake the full fit out of the amenity areas, staff rooms and reception in this stylish, build-to-rent development in Leeds City Centre. Works included the full mechanical & electrical package, manufacture and installation of glazed partitions, internal doors and bespoke joinery of the reception desk, feature walls, work benches, private dining kitchen, fixed and loose furniture. All items were detail designed by our inhouse CAD team, manufactured in our workshop in Manchester and installed by our team of specialist joiners.