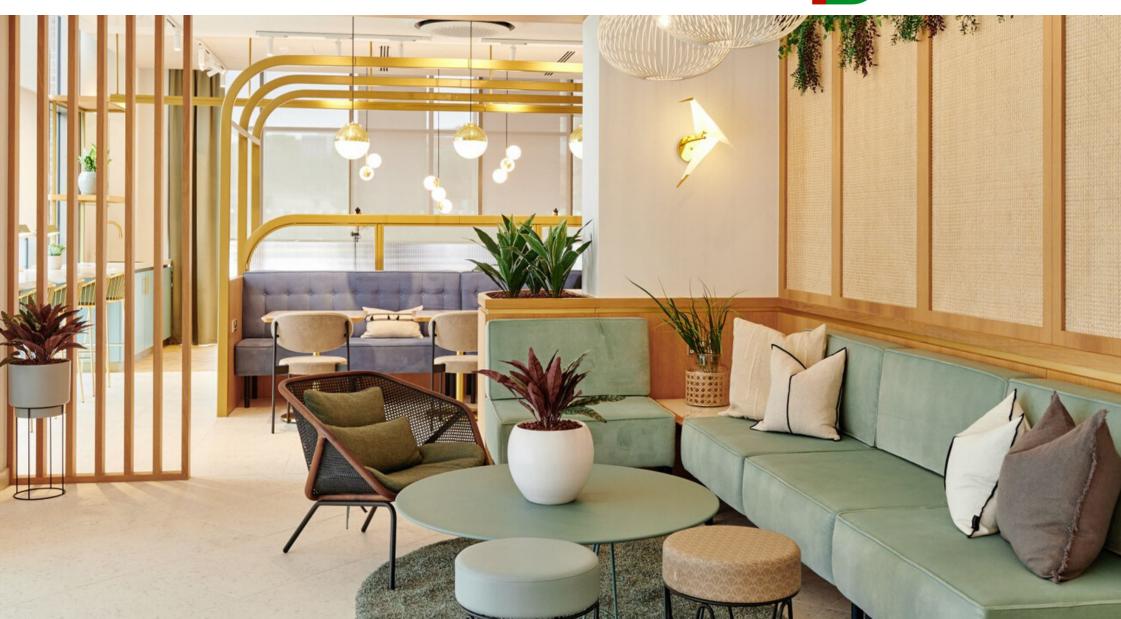

## THE HEADLINE

**LOCATION**: Leeds

**CLIENT:** Grainger plc

VALUE: £1.2m

Gariff were appointed to undertake the full fit out of the amenity areas, staff rooms and reception in this stylish, build-to-rent development in Leeds City Centre. Works included the full mechanical & electrical package, manufacture and installation of glazed partitions, internal doors and bespoke joinery of the reception desk, feature walls, work benches, private dining kitchen, fixed and loose furniture. All items were detail designed by our inhouse CAD team, manufactured in our workshop in Manchester and installed by our team of specialist joiners.