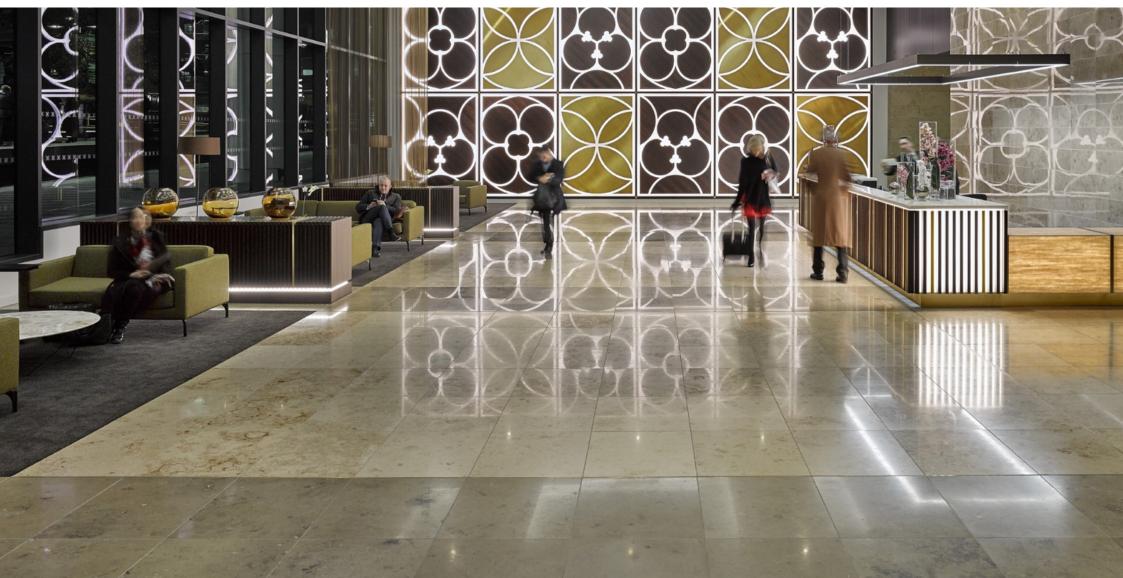

## TWO ST.PETER'S SQUARE

**LOCATION:** Manchester **CLIENT:** Laing O'Rourke

VALUE: £180K

Gariff were appointed by Laing O'Rourke to assist with the bespoke elements within this Grade A office building in Manchester City Centre. Works to the impressive lobby area included the manufacture and installation of a large, custom-designed reception desk comprising of backlit Krion solid surface with wood veneered and brass fin detail. Also in the scope was a 9m by 5m backlit feature wall consisting of stained veneered and brass panels with a cut out design to echo the building's façade and branding. Other items manufactured in our workshop included bespoke credenza units with LED lit plinth and Larch veneered wall panelling to lift lobby area.