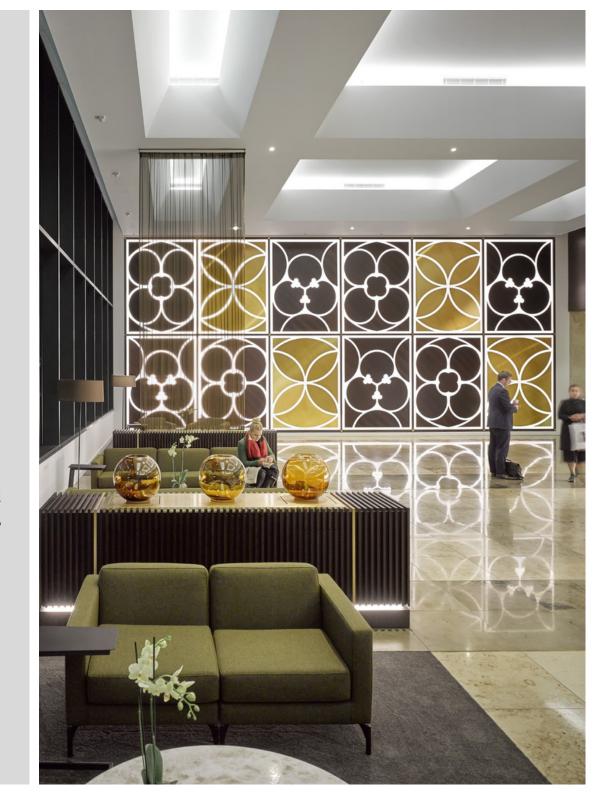

## TWO ST.PETER'S SQUARE

**LOCATION:** Manchester **CLIENT:** Laing O'Rourke

VALUE: £180K

Gariff were appointed by Laing O'Rourke to assist with the bespoke elements within this Grade A office building in Manchester City Centre. Works to the impressive lobby area included the manufacture and installation of a large, custom-designed reception desk comprising of backlit Krion solid surface with wood veneered and brass fin detail. Also in the scope was a 9m by 5m backlit feature wall consisting of stained veneered and brass panels with a cut out design to echo the building's façade and branding. Other items manufactured in our workshop included bespoke credenza units with LED lit plinth and Larch veneered wall panelling to lift lobby area.