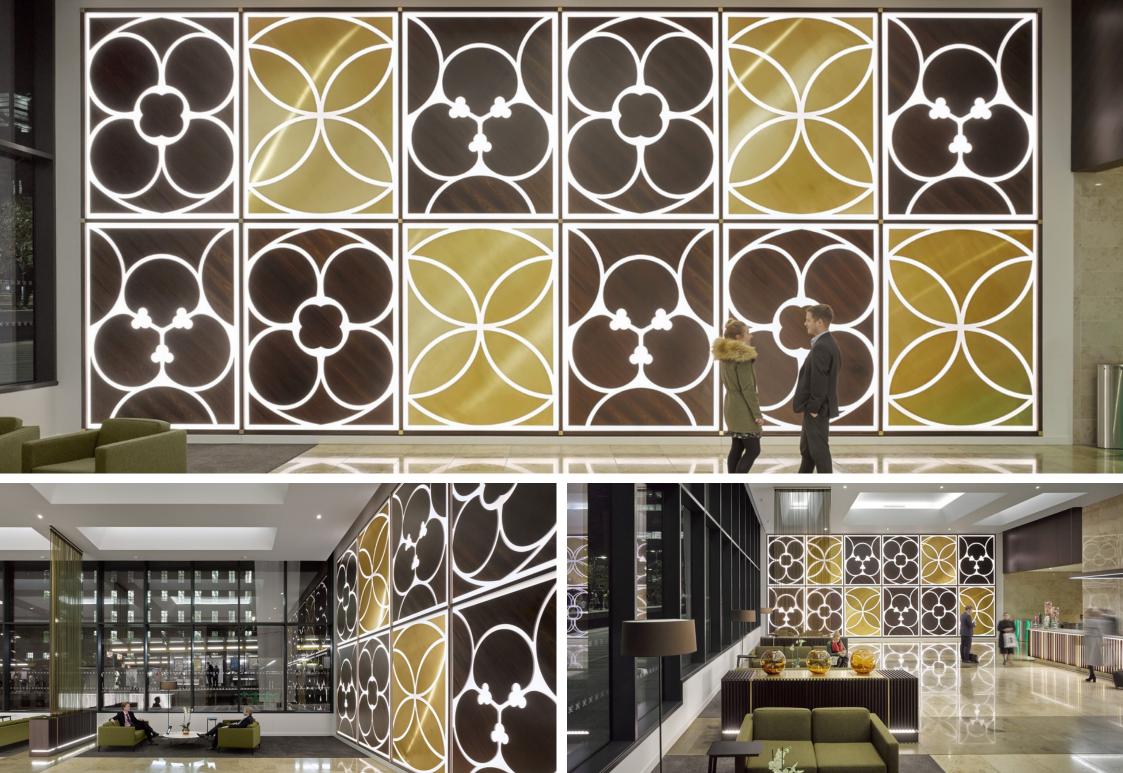

## TWO ST.PETER'S SQUARE

**LOCATION:** Manchester **CLIENT:** Laing O'Rourke

VALUE: £180K

Gariff were appointed by Laing O'Rourke to assist with the bespoke elements within this Grade A office building in Manchester City Centre. Works to the impressive lobby area included the manufacture and installation of a large, custom-designed reception desk comprising of backlit Krion solid surface with wood veneered and brass fin detail. Also in the scope was a 9m by 5m backlit feature wall consisting of stained veneered and brass panels with a cut out design to echo the building's façade and branding. Other items manufactured in our workshop included bespoke credenza units with LED lit plinth and Larch veneered wall panelling to lift lobby area.