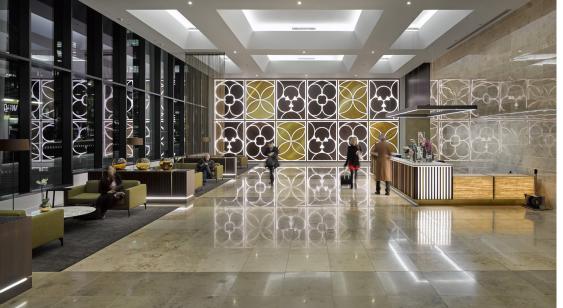

## TWO ST.PETER'S SQUARE

**LOCATION:** Manchester **CLIENT:** Laing O'Rourke

VALUE: £180K

Gariff were appointed by Laing O'Rourke to assist with the bespoke elements within this Grade A office building in Manchester City Centre. Works to the impressive lobby area included the manufacture and installation of a large, custom-designed reception desk comprising of backlit Krion solid surface with wood veneered and brass fin detail. Also in the scope was a 9m by 5m backlit feature wall consisting of stained veneered and brass panels with a cut out design to echo the building's façade and branding. Other items manufactured in our workshop included bespoke credenza units with LED lit plinth and Larch veneered wall panelling to lift lobby area.