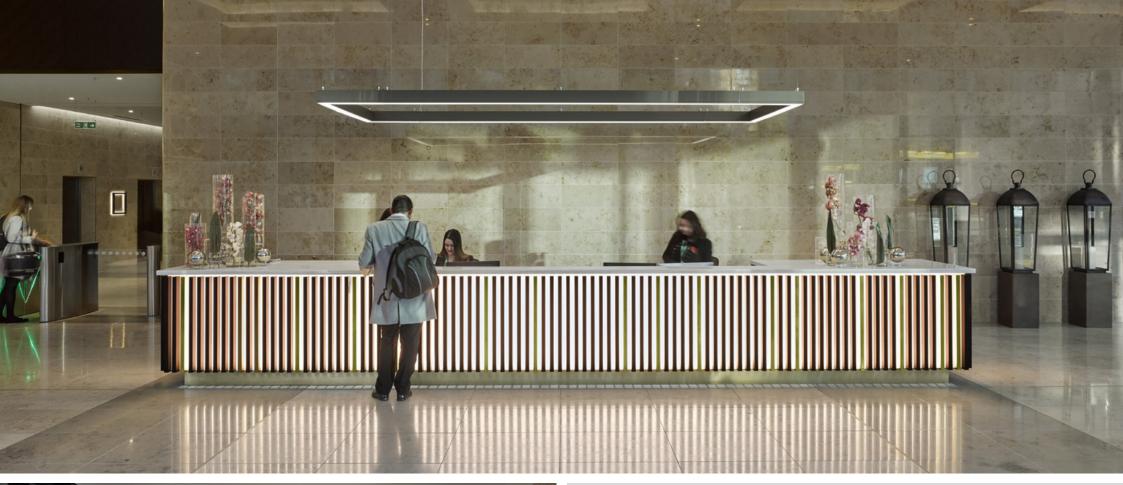

## TWO ST.PETER'S SQUARE

**LOCATION:** Manchester **CLIENT:** Laing O'Rourke

VALUE: £180K

Gariff were appointed by Laing O'Rourke to assist with the bespoke elements within this Grade A office building in Manchester City Centre. Works to the impressive lobby area included the manufacture and installation of a large, custom-designed reception desk comprising of backlit Krion solid surface with wood veneered and brass fin detail. Also in the scope was a 9m by 5m backlit feature wall consisting of stained veneered and brass panels with a cut out design to echo the building's façade and branding. Other items manufactured in our workshop included bespoke credenza units with LED lit plinth and Larch veneered wall panelling to lift lobby area.