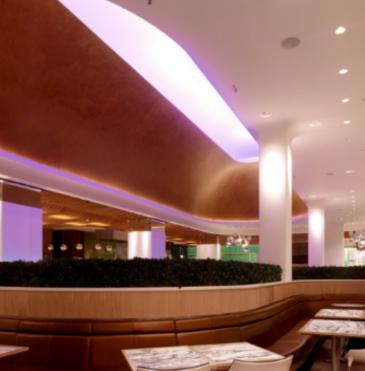

## EAT GALLERY

**LOCATION:** Westfield Shopping Centre, London, UK

**CLIENT:** The Westfield Group

VALUE: £8.5m

This 6,000SqM, 1000-cover dining gallery occupies a central first floor location in the £1.5 billion Westfield Mall in London. The vast project involved all detailed design drawings and manufacture of elements for the iconic plywood fins which envelop the balcony. Also included were bespoke made Corian illuminated servery bars & curved upholstered banquette seating, marble & mirrored column cladding, solid timber floors and all Mechanical & Electrical services. A network of specialist subcontractors were also employed by Gariff to aid with specific features as requested by the client, such as a GRG hand-painted coffered infinity dome ceiling and fret pattern, illuminated glass walls.