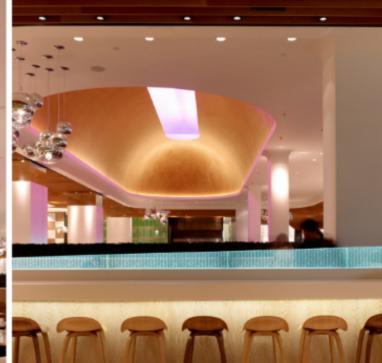

## EAT GALLERY

**LOCATION:** Westfield Shopping Centre, London, UK

**CLIENT:** The Westfield Group

VALUE: £8.5m

This 6,000SqM, 1000-cover dining gallery occupies a central first floor location in the £1.5 billion Westfield Mall in London. The vast project involved all detailed design drawings and manufacture of elements for the iconic plywood fins which envelop the balcony. Also included were bespoke made Corian illuminated servery bars & curved upholstered banquette seating, marble & mirrored column cladding, solid timber floors and all Mechanical & Electrical services. A network of specialist subcontractors were also employed by Gariff to aid with specific features as requested by the client, such as a GRG hand-painted coffered infinity dome ceiling and fret pattern, illuminated glass walls.