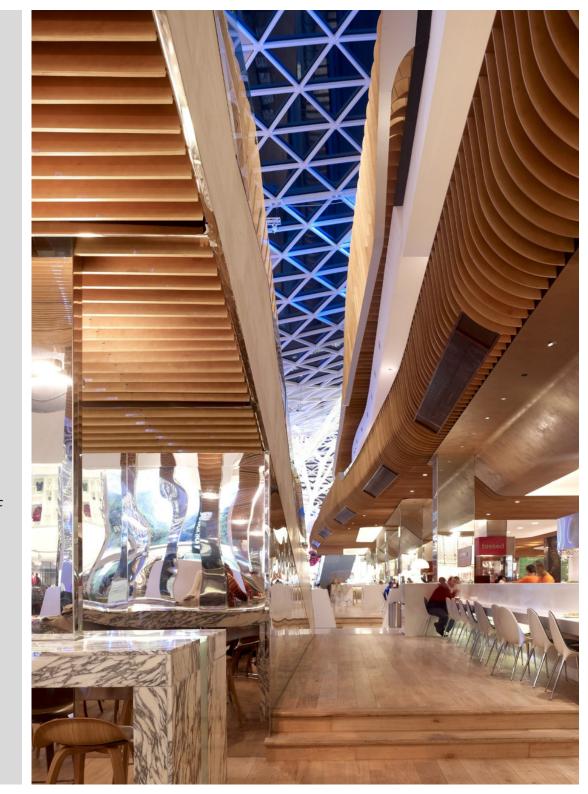

## EAT GALLERY

**LOCATION:** Westfield Shopping Centre, London, UK

**CLIENT:** The Westfield Group

VALUE: £8.5m

This 6,000SqM, 1000-cover dining gallery occupies a central first floor location in the £1.5 billion Westfield Mall in London. The vast project involved all detailed design drawings and manufacture of elements for the iconic plywood fins which envelop the balcony. Also included were bespoke made Corian illuminated servery bars & curved upholstered banquette seating, marble & mirrored column cladding, solid timber floors and all Mechanical & Electrical services. A network of specialist subcontractors were also employed by Gariff to aid with specific features as requested by the client, such as a GRG hand-painted coffered infinity dome ceiling and fret pattern, illuminated glass walls.