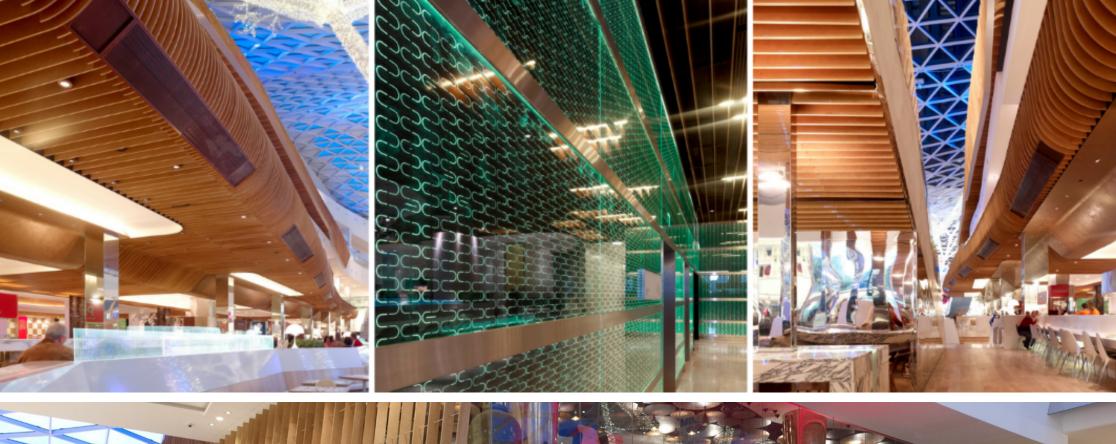

## EAT GALLERY

**LOCATION:** Westfield Shopping Centre, London, UK

**CLIENT:** The Westfield Group

VALUE: £8.5m

This 6,000SqM, 1000-cover dining gallery occupies a central first floor location in the £1.5 billion Westfield Mall in London. The vast project involved all detailed design drawings and manufacture of elements for the iconic plywood fins which envelop the balcony. Also included were bespoke made Corian illuminated servery bars & curved upholstered banquette seating, marble & mirrored column cladding, solid timber floors and all Mechanical & Electrical services. A network of specialist subcontractors were also employed by Gariff to aid with specific features as requested by the client, such as a GRG hand-painted coffered infinity dome ceiling and fret pattern, illuminated glass walls.