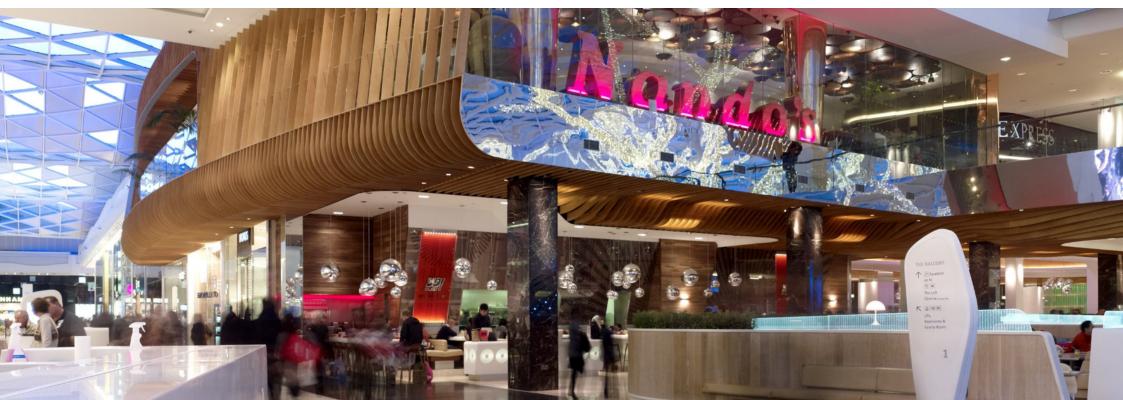

## EAT GALLERY

**LOCATION:** Westfield Shopping Centre, London, UK

**CLIENT:** The Westfield Group

VALUE: £8.5m

This 6,000SqM, 1000-cover dining gallery occupies a central first floor location in the £1.5 billion Westfield Mall in London. The vast project involved all detailed design drawings and manufacture of elements for the iconic plywood fins which envelop the balcony. Also included were bespoke made Corian illuminated servery bars & curved upholstered banquette seating, marble & mirrored column cladding, solid timber floors and all Mechanical & Electrical services. A network of specialist subcontractors were also employed by Gariff to aid with specific features as requested by the client, such as a GRG hand-painted coffered infinity dome ceiling and fret pattern, illuminated glass walls.