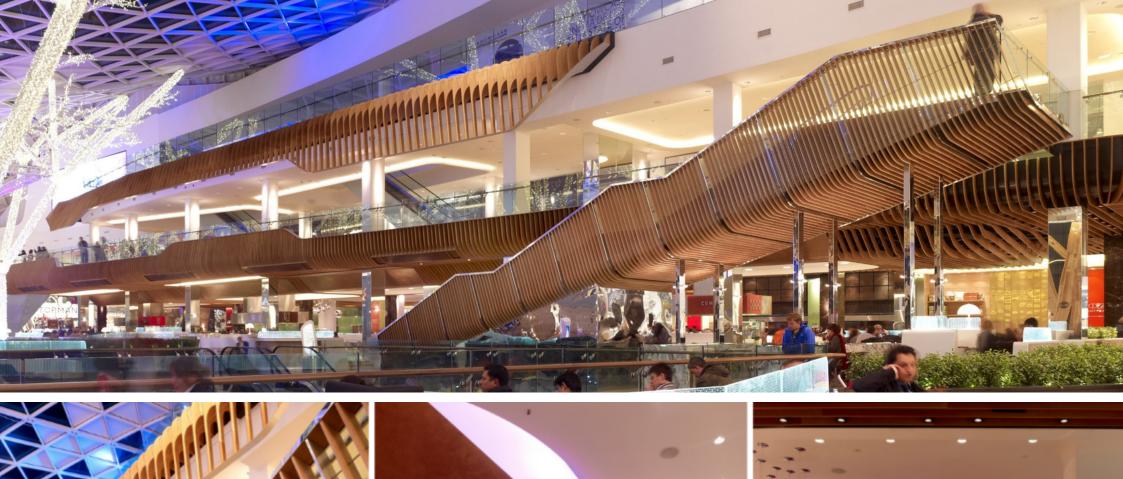

## EAT GALLERY

**LOCATION:** Westfield Shopping Centre, London, UK

**CLIENT:** The Westfield Group

VALUE: £8.5m

This 6,000SqM, 1000-cover dining gallery occupies a central first floor location in the £1.5 billion Westfield Mall in London. The vast project involved all detailed design drawings and manufacture of elements for the iconic plywood fins which envelop the balcony. Also included were bespoke made Corian illuminated servery bars & curved upholstered banquette seating, marble & mirrored column cladding, solid timber floors and all Mechanical & Electrical services. A network of specialist subcontractors were also employed by Gariff to aid with specific features as requested by the client, such as a GRG hand-painted coffered infinity dome ceiling and fret pattern, illuminated glass walls.