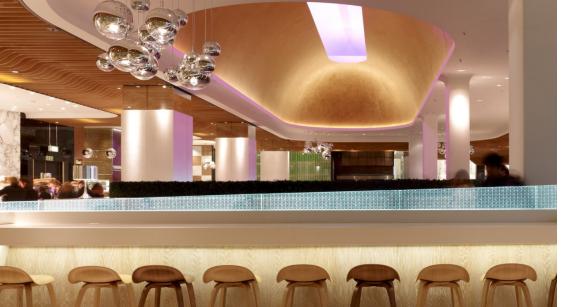

## EAT GALLERY

**LOCATION:** Westfield Shopping Centre, London, UK

**CLIENT:** The Westfield Group

VALUE: £8.5m

This 6,000SqM, 1000-cover dining gallery occupies a central first floor location in the £1.5 billion Westfield Mall in London. The vast project involved all detailed design drawings and manufacture of elements for the iconic plywood fins which envelop the balcony. Also included were bespoke made Corian illuminated servery bars & curved upholstered banquette seating, marble & mirrored column cladding, solid timber floors and all Mechanical & Electrical services. A network of specialist subcontractors were also employed by Gariff to aid with specific features as requested by the client, such as a GRG hand-painted coffered infinity dome ceiling and fret pattern, illuminated glass walls.