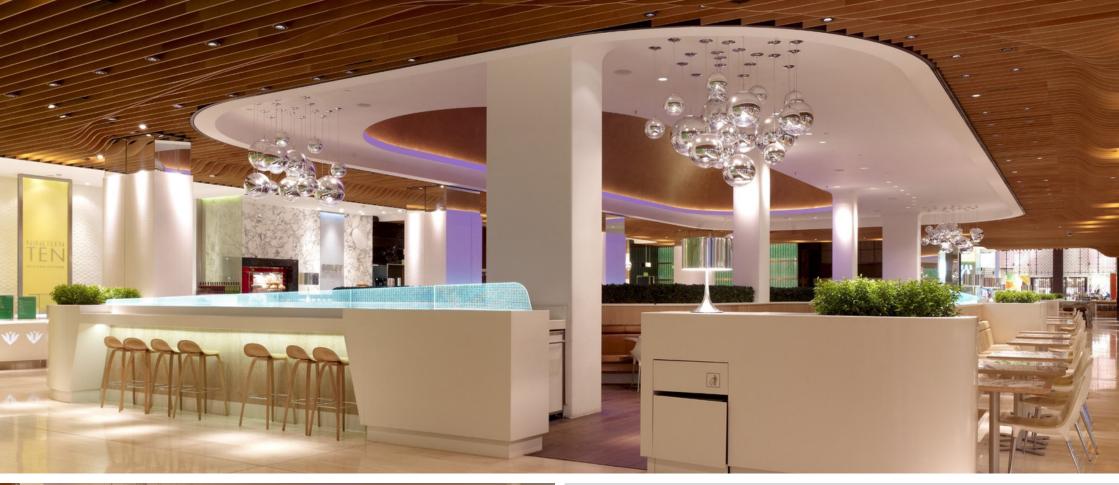

## EAT GALLERY

**LOCATION:** Westfield Shopping Centre, London, UK

**CLIENT:** The Westfield Group

VALUE: £8.5m

This 6,000SqM, 1000-cover dining gallery occupies a central first floor location in the £1.5 billion Westfield Mall in London. The vast project involved all detailed design drawings and manufacture of elements for the iconic plywood fins which envelop the balcony. Also included were bespoke made Corian illuminated servery bars & curved upholstered banquette seating, marble & mirrored column cladding, solid timber floors and all Mechanical & Electrical services. A network of specialist subcontractors were also employed by Gariff to aid with specific features as requested by the client, such as a GRG hand-painted coffered infinity dome ceiling and fret pattern, illuminated glass walls.