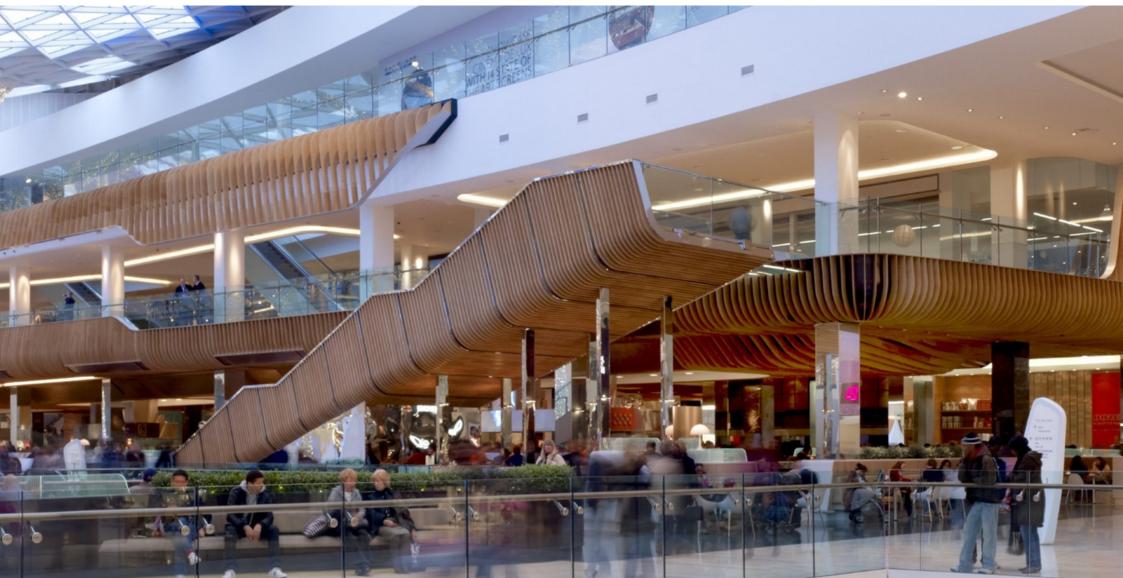

## EAT GALLERY

**LOCATION:** Westfield Shopping Centre, London, UK

**CLIENT:** The Westfield Group

VALUE: £8.5m

This 6,000SqM, 1000-cover dining gallery occupies a central first floor location in the £1.5 billion Westfield Mall in London. The vast project involved all detailed design drawings and manufacture of elements for the iconic plywood fins which envelop the balcony. Also included were bespoke made Corian illuminated servery bars & curved upholstered banquette seating, marble & mirrored column cladding, solid timber floors and all Mechanical & Electrical services. A network of specialist subcontractors were also employed by Gariff to aid with specific features as requested by the client, such as a GRG hand-painted coffered infinity dome ceiling and fret pattern, illuminated glass walls.