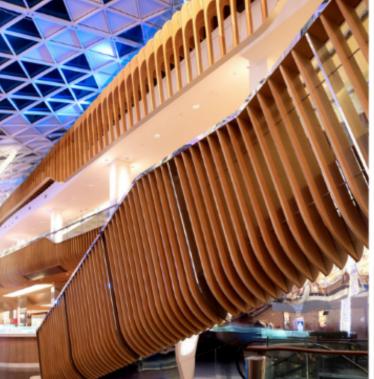

## EAT GALLERY

**LOCATION:** Westfield Shopping Centre, London, UK

**CLIENT:** The Westfield Group

VALUE: £8.5m

This 6,000SqM, 1000-cover dining gallery occupies a central first floor location in the £1.5 billion Westfield Mall in London. The vast project involved all detailed design drawings and manufacture of elements for the iconic plywood fins which envelop the balcony. Also included were bespoke made Corian illuminated servery bars & curved upholstered banquette seating, marble & mirrored column cladding, solid timber floors and all Mechanical & Electrical services. A network of specialist subcontractors were also employed by Gariff to aid with specific features as requested by the client, such as a GRG hand-painted coffered infinity dome ceiling and fret pattern, illuminated glass walls.